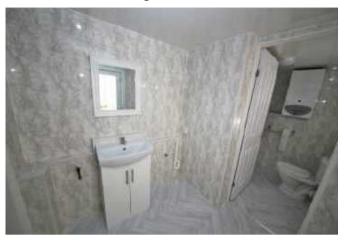

### LOBBY 1.85 x 1.99 (6'1" x 6'6")

Wash hand basin in vanity unit. Pvc clad walls. Wood flooring.

BATHROOM/WC 1.97 x 1.67 (6'6" x 5'6") Suite comprising panelled bath and low level wc. Maine gas water heater. Pvc clad walls. Towel rail.