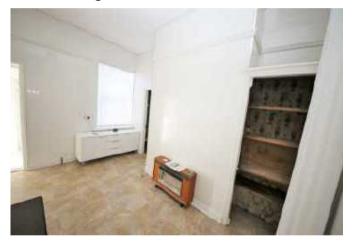

### LOBBY 1.85 x 1.99 (6'1" x 6'6")

Wash hand basin in vanity unit. Pvc clad walls. Wood flooring.

BATHROOM/WC 1.97 x 1.67 (6'6" x 5'6") Suite comprising panelled bath and low level wc. Maine gas water heater. Pvc clad walls. Towel rail.