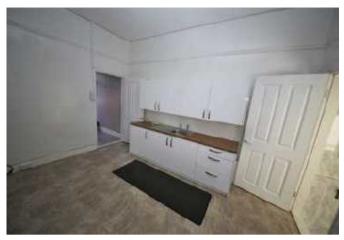

## LIVING ROOM/KITCHEN 4.13 x 2.99 (13'7" x 9'10")

Fitted gas fire. Range of fully fitted wall, floor units and work surfaces. Stainless steel sink unit and single drainer.

### LIVING ROOM/KITCHEN

BEDROOM 2 (rear) 2.74 x 2.43 (9'0" x 8'0")