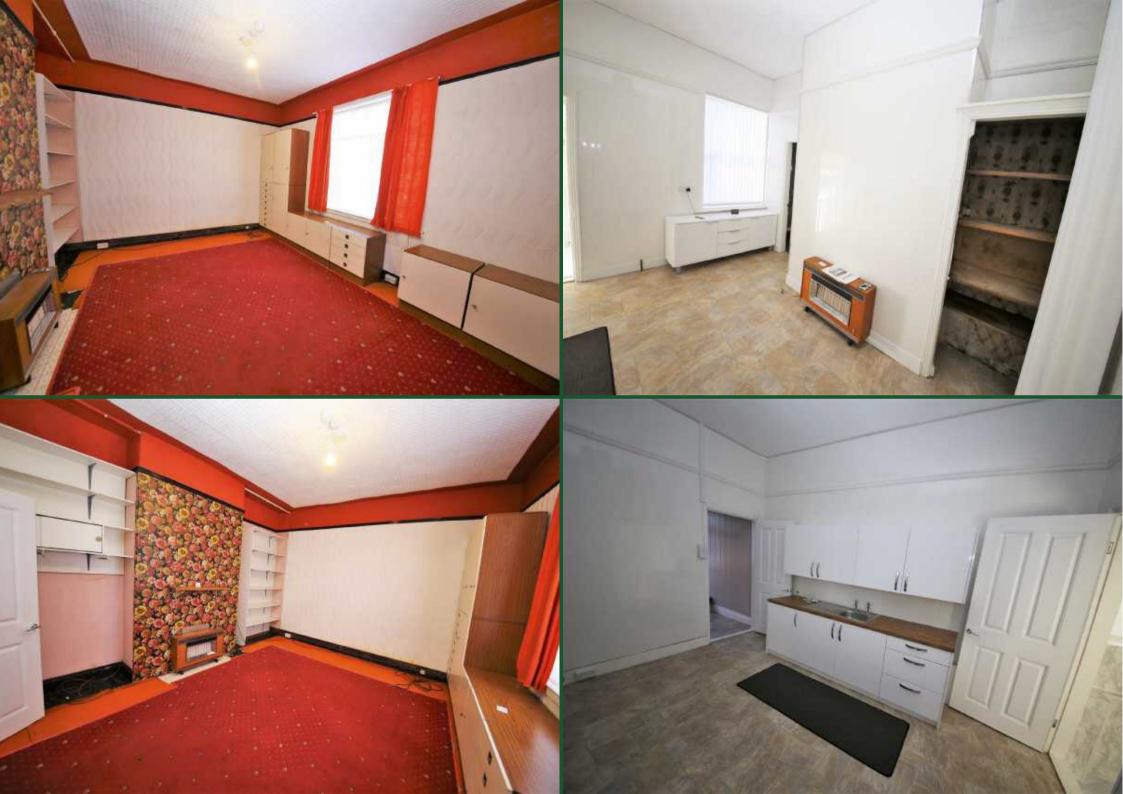

### **ACCOMMODATION COMPRISES**

**GROUND FLOOR** 

**ENTRANCE HALL** 

HALLWAY

BEDROOM 1 (front) 4.75 x 4.04 (15'7" x 13'3") Fitted gas fire.

### **BEDROOM** 1

## LIVING ROOM/KITCHEN 4.13 x 2.99 (13'7" x 9'10")

Fitted gas fire. Range of fully fitted wall, floor units and work surfaces. Stainless steel sink unit and single drainer.

### LIVING ROOM/KITCHEN

BEDROOM 2 (rear) 2.74 x 2.43 (9'0" x 8'0")