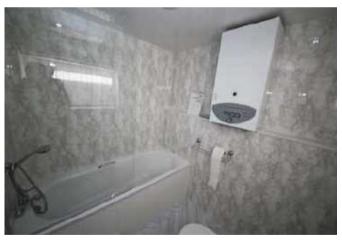

### LOBBY 1.85 x 1.99 (6'1" x 6'6")

Wash hand basin in vanity unit. Pvc clad walls. Wood flooring.

BATHROOM/WC 1.97 x 1.67 (6'6" x 5'6") Suite comprising panelled bath and low level wc. Maine gas water heater. Pvc clad walls. Towel rail.