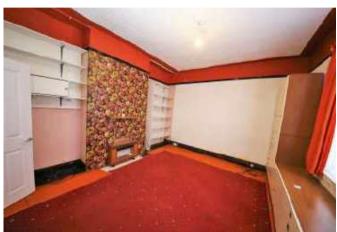

## LIVING ROOM/KITCHEN 4.13 x 2.99 (13'7" x 9'10")

Fitted gas fire. Range of fully fitted wall, floor units and work surfaces. Stainless steel sink unit and single drainer.

### LIVING ROOM/KITCHEN

BEDROOM 2 (rear) 2.74 x 2.43 (9'0" x 8'0")