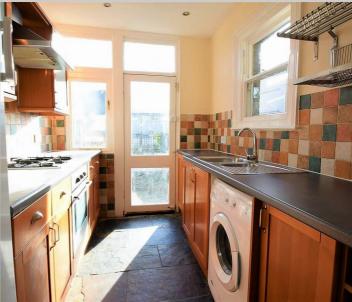

The property is well presented throughout and comprises open plan lounge & dining room, attractive fitted kitchen suite with all appliances, two good sized bedrooms & a large bathroom suite. To the rear there is paved/gravel garden.