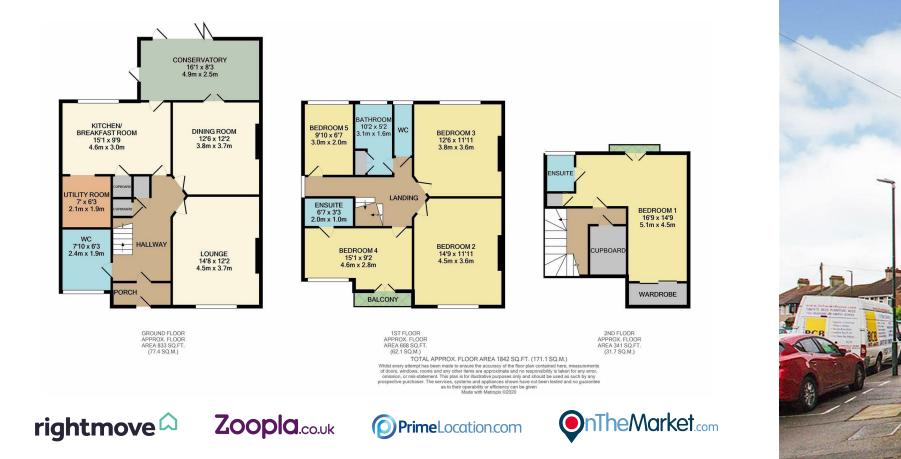

The accommodation of offers comprises of a porch to the front of the home which then leads in the much loved large entrance hall, this then gives access to all of the ground floor space which consists of two large reception rooms, extended kitchen/breakfast room, a spacious WC and a generous conservatory to the rear of the home which comes with air conditioning.

To the first floor the space continues with THREE DOUBLE BEDROOMS and one large single bedroom, the family bathroom with separate WC is also to this floor along with the added bonus of bedroom four having its very own en suite shower room, if all this wasn't enough the loft has then been converted into a huge master bedroom with en suite shower room and storage.

Externally there is off road parking to the front, a good size rear garden and also a garage to the rear which is currently used as a workshop.

These are much loved homes and really needs to be viewed to be fully appreciated, SO CALL ANTHONY MARTIN NOW TO VIEW!

- "Sunnydale Lido" Feakes & Richards Home
- Heavily Extended
- Modern Kitchen/Breakfast Room
- Five Good Size Bedrooms
- 2 Ensuites, Family Bathroom & Ground Floor WC
- Two Reception Rooms
- Conservatory With Air Conditioning
- Call Anthony Martin To View
- Floor Area: 1842 sq ft
- EPC Rating: D