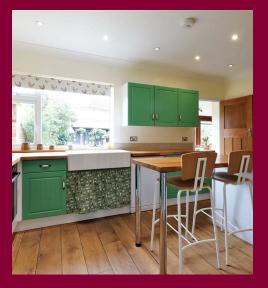

The accommodation of offers comprises of a porch to the front of the home which then leads in the much loved large entrance hall, this then gives access to all of the ground floor space which consists of two large reception rooms, extended kitchen/breakfast room, a spacious WC and a generous conservatory to the rear of the home which comes with air conditioning.

- "Sunnydale Lido" Feakes & Richards Home
- Heavily Extended
- Modern Kitchen/Breakfast Room
- Five Good Size Bedrooms
- 2 Ensuites, Family Bathroom & Ground Floor WC
- Two Reception Rooms
- Conservatory With Air Conditioning
- Call Anthony Martin To View
- Floor Area: 1842 sq ft
- EPC Rating: D