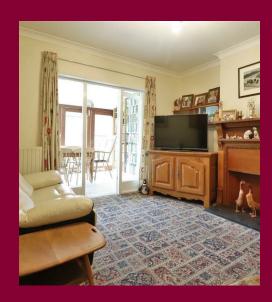

The accommodation of offers comprises of a porch to the front of the home which then leads in the much loved large entrance hall, this then gives access to all of the ground floor space which consists of two large reception rooms, extended kitchen/breakfast room, a spacious WC and a generous conservatory to the rear of the home which comes with air conditioning.

- "Sunnydale Lido" Feakes & Richards Home
- Heavily Extended
- Modern Kitchen/Breakfast Room
- Five Good Size Bedrooms
- 2 Ensuites, Family Bathroom & Ground Floor WC
- Two Reception Rooms
- Conservatory With Air Conditioning
- Call Anthony Martin To View
- Floor Area: 1842 sq ft
- EPC Rating: D