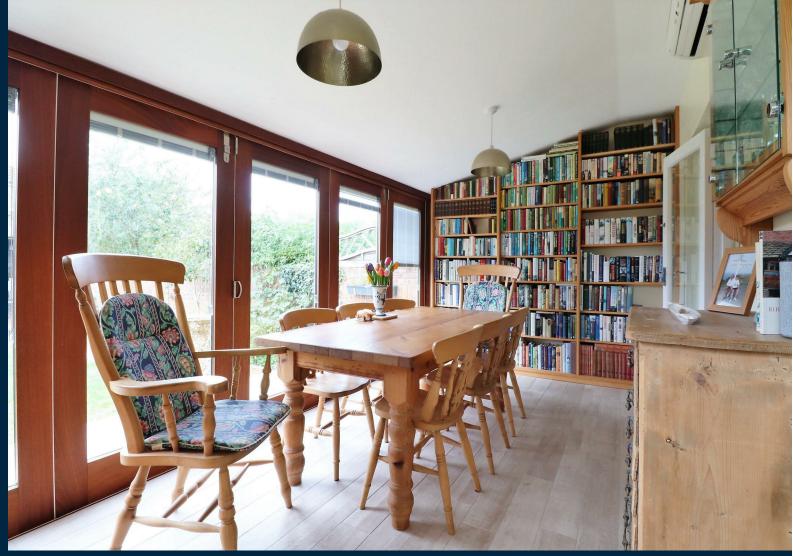

The accommodation of offers comprises of a porch to the front of the home which then leads in the much loved large entrance hall, this then gives access to all of the ground floor space which consists of two large reception rooms, extended kitchen/breakfast room, a spacious WC and a generous conservatory to the rear of the home which comes with air conditioning.