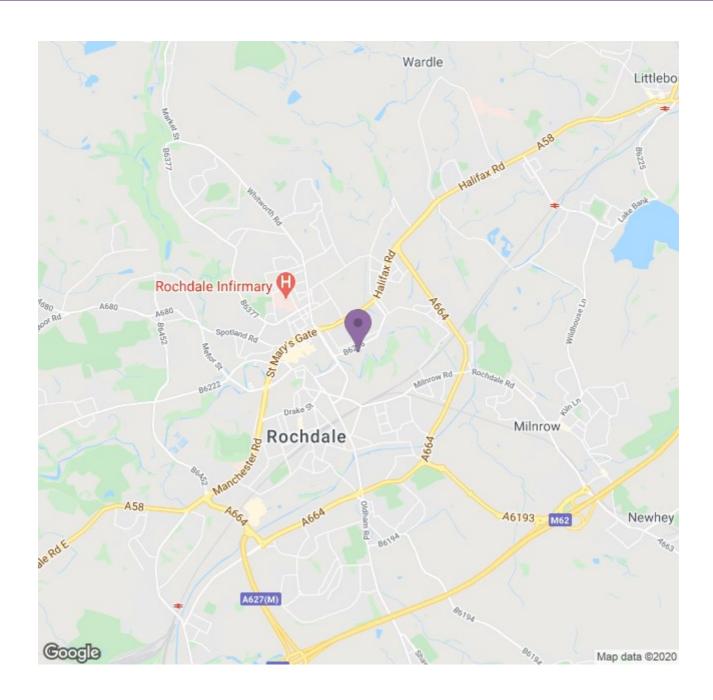

## Nile Street, Rochdale

## £695 PCM

Welcome to DifRent homes at Roch Bank. Roch Bank is an impressive new development of desirable family homes located in Rochdale, just a mile from the town centre.

If you like the sound of contemporary features, plenty of space and a private garden, this is the home for you. Downstairs, the fully kitted out kitchen with integrated appliances takes up the front of the house. Towards the back, you have the spacious living and dining area leading out to the private garden and patio via lovely French windows.