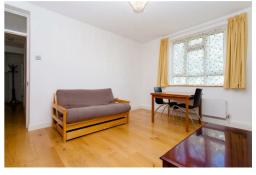

Internally the property is extremely well presented and feels light and spacious throughout having recently undergone refurbishment by the current owners. The property Benefits from two double bedrooms, Spacious living space and separate kitchen, fully fitted to maximise storage space. The marble bathroom and hardwood floors complements the high-end finish throughout.

Lounge 14'1" × 11'5" (4.30 × 3.50)

**Kitchen** 9'2" x 7'10" (2.80 x 2.40)

Bedroom One 11'5" x 11'1" (3.50 x 3.40)

Bedroom Two 11'5" x 8'10" (3.50 x 2.70)

Shower Room

Separate W/c