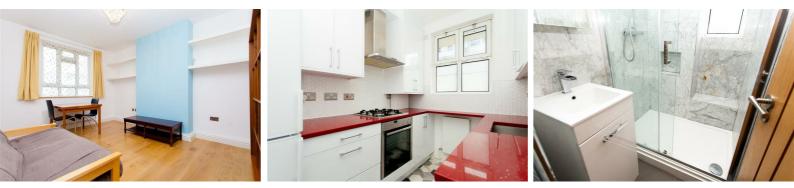

Internally the property is extremely well presented and feels light and spacious throughout having recently undergone refurbishment by the current owners. The property Benefits from two double bedrooms, Spacious living space and separate kitchen, fully fitted to maximise storage space. The marble bathroom and hardwood floors complements the high-end finish throughout.

Lounge 14'1" × 11'5" (4.30 × 3.50)

**Kitchen** 9'2" x 7'10" (2.80 x 2.40)

Bedroom One 11'5" x 11'1" (3.50 x 3.40)

Bedroom Two 11'5" x 8'10" (3.50 x 2.70)

Shower Room

Separate W/c