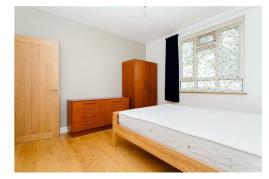

Internally the property is extremely well presented and feels light and spacious throughout having recently undergone refurbishment by the current owners. The property Benefits from two double bedrooms, Spacious living space and separate kitchen, fully fitted to maximise storage space. The marble bathroom and hardwood floors complements the high-end finish throughout.

Lounge 14'1" × 11'5" (4.30 × 3.50)

**Kitchen** 9'2" x 7'10" (2.80 x 2.40)

Bedroom One 11'5" x 11'1" (3.50 x 3.40)

Bedroom Two 11'5" x 8'10" (3.50 x 2.70)

Shower Room

Separate W/c