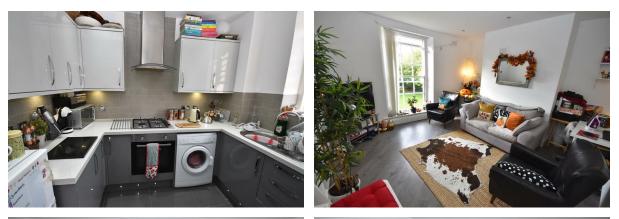

# Kitchen

#### 9'01x6'11 (2.77mx2.11m)

Wall and base units with inset sink and drainer and mixer tap, under cabinet and plinth feature lighting, tiled splash back to the walls, tiled flooring, radiator. Integrated electric oven, gas hob and extractor fan. There is a feature sash window to the front elevation and space for various free standing white goods.

# Lounge

#### 13'03x13'02 (4.04mx4.01m)

Luxury Vinyl flooring, radiator, inset spot lights, sash window to the rear elevation.