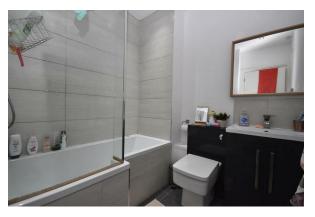

#### Bathroom

P shaped panel bath with waterfall mixer tap, thermostatic shower, WC, wash basin vanity unit with waterfall mixer tap, partially tiled walls, tiled flooring, heated chrome towel rail, inset spot lights