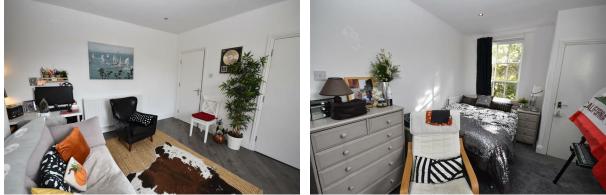

# Bedroom

#### 13'11x9'07 (4.24mx2.92m)

Sash window to the rear elevation, radiator, cupboard housing the boiler.