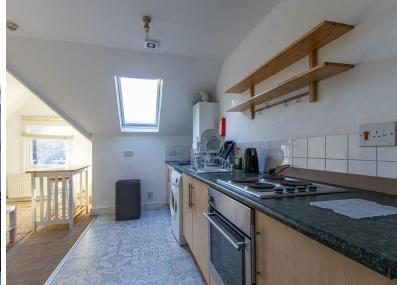

JeffreyRoss are pleased to offer this rather deceptively spacious TOP-FLOOR, one bedroom flat that has just become available for rent on one of Roath's most popular streets, Connaught Road. Available furnished, the property offers a lot of quirkiness throughout. The lounge / kitchen is a spacious, open-plan space with electric hob and chest fridge-freezer and a good living area in the lounge with space for two sofas. A large, double bedroom is provided and a bathroom suite with bathtub and shower over. Perfect for a young professional couple who are looking to be living in such a popular part of Cardiff and close to all the popular bars, restaurants and parks in Roath. A nice flat.