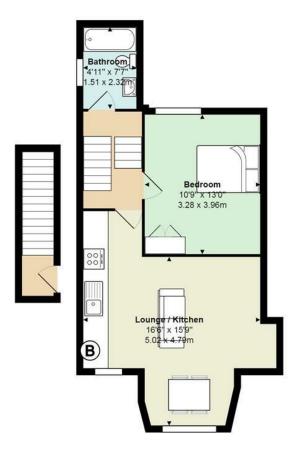

## **Connaught Road**

1 Bedrooms - Cardiff - CF24 3PX - £600 PCM

Total Area: 518 ft<sup>2</sup> ... 48.1 m<sup>2</sup> All measurements are approximate and for display purposes only

Virtual Reality & 3D Scaled models of all of our properties for sale. You can even walk around them on our website

## FLOOR PLAN AVAILABLE.

A holding fee of one weeks' rent will be payable to secure the property. This will be deducted from the final balance payable upon moving into the property, subject to a successful application. JeffreyRoss Limited reserves the right to retain this payment should the applicant have provided false or misleading information at the time of applying for the Tenancy or failed to take reasonable steps to enter into the tenancy agreement.