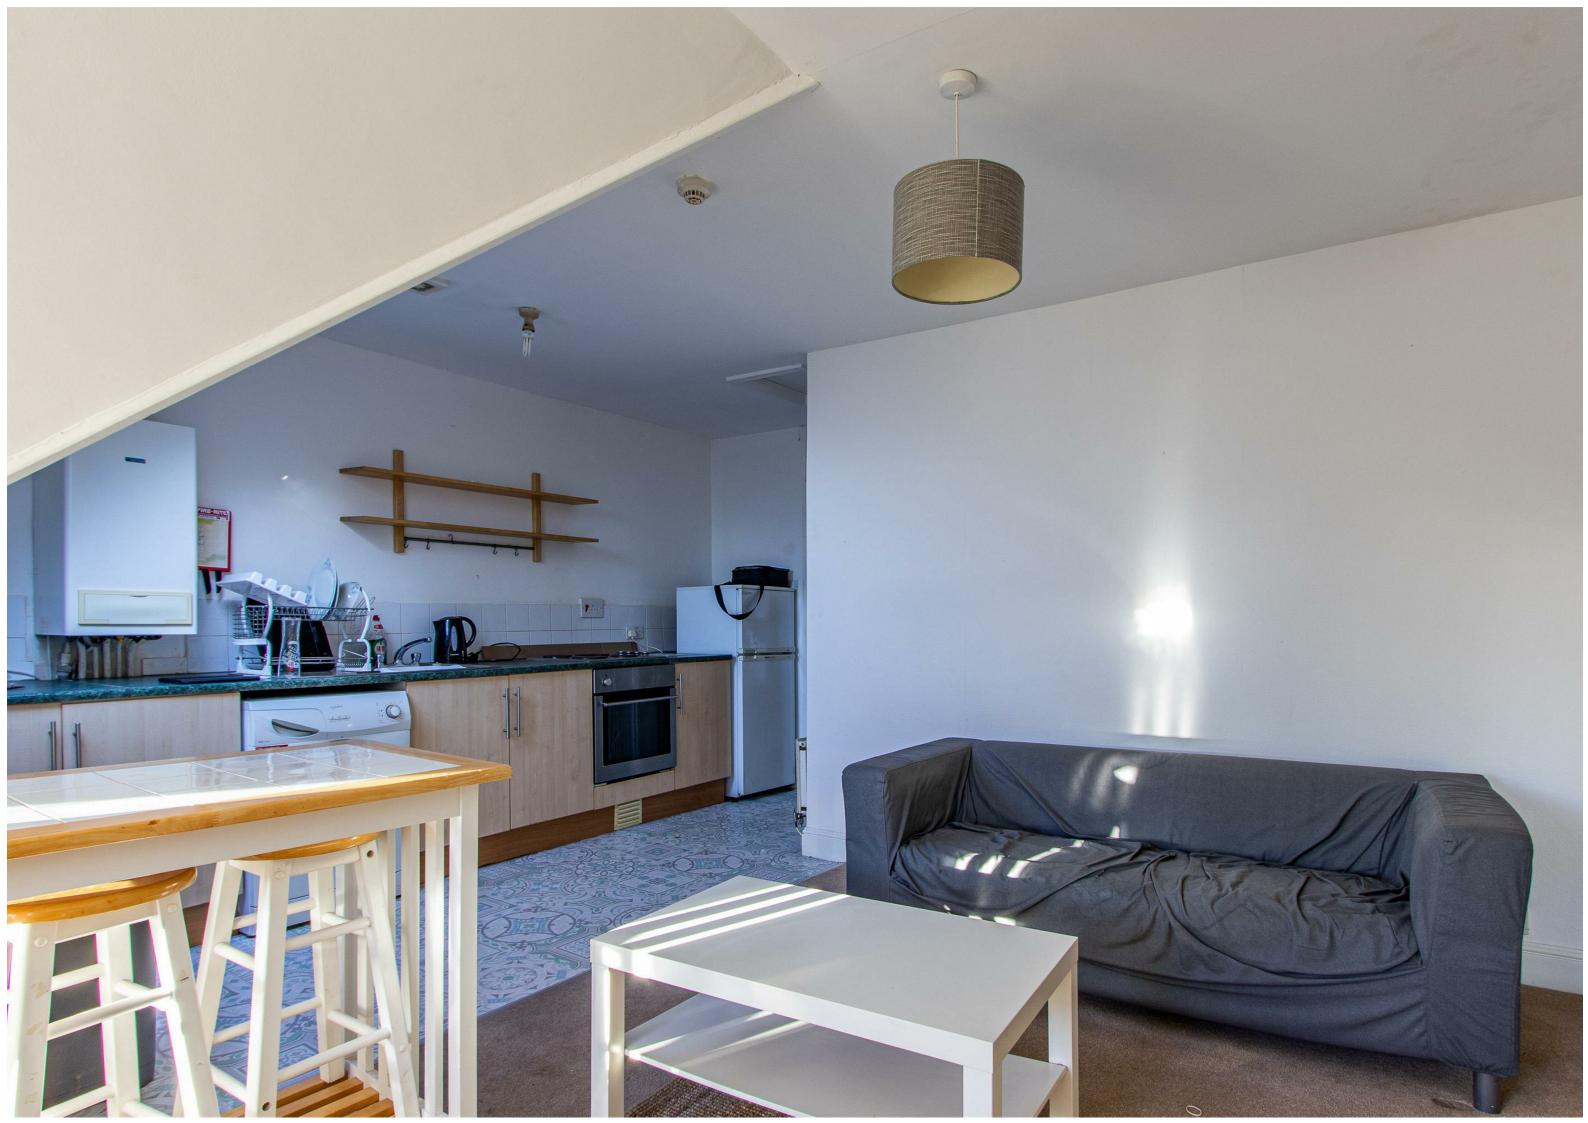

JeffreyRoss are pleased to offer this rather deceptively spacious TOP-FLOOR, one bedroom flat that has just become available for rent on one of Roath's most popular streets, Connaught Road. Available furnished, the property offers a lot of quirkiness throughout. The lounge / kitchen is a spacious, open-plan space with electric hob and chest fridge-freezer and a good living area in the lounge with space for two sofas. A large, double bedroom is provided and a bathroom suite with bathtub and shower over. Perfect for a young professional couple who are looking to be living in such a popular part of Cardiff and close to all the popular bars, restaurants and parks in Roath. A nice flat.