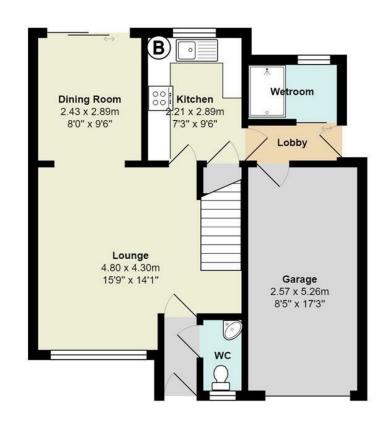

Porch & WC
Lounge
Dining room
Kitchen
Wet room
Landing
Bedroom 1
Bedroom 2
Bedroom 3
Bathroom
Garden
Good size rear

**Garden** Good size rear garden with paved patio area, level lawn with mature shrubs and bushes, side access