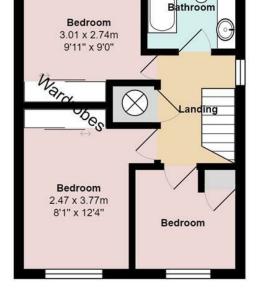

Porch & WC
Lounge
Dining room
Kitchen
Wet room
Landing
Bedroom 1
Bedroom 2
Bedroom 3
Bathroom
Garden
Good size rear

**Garden** Good size rear garden with paved patio area, level lawn with mature shrubs and bushes, side access