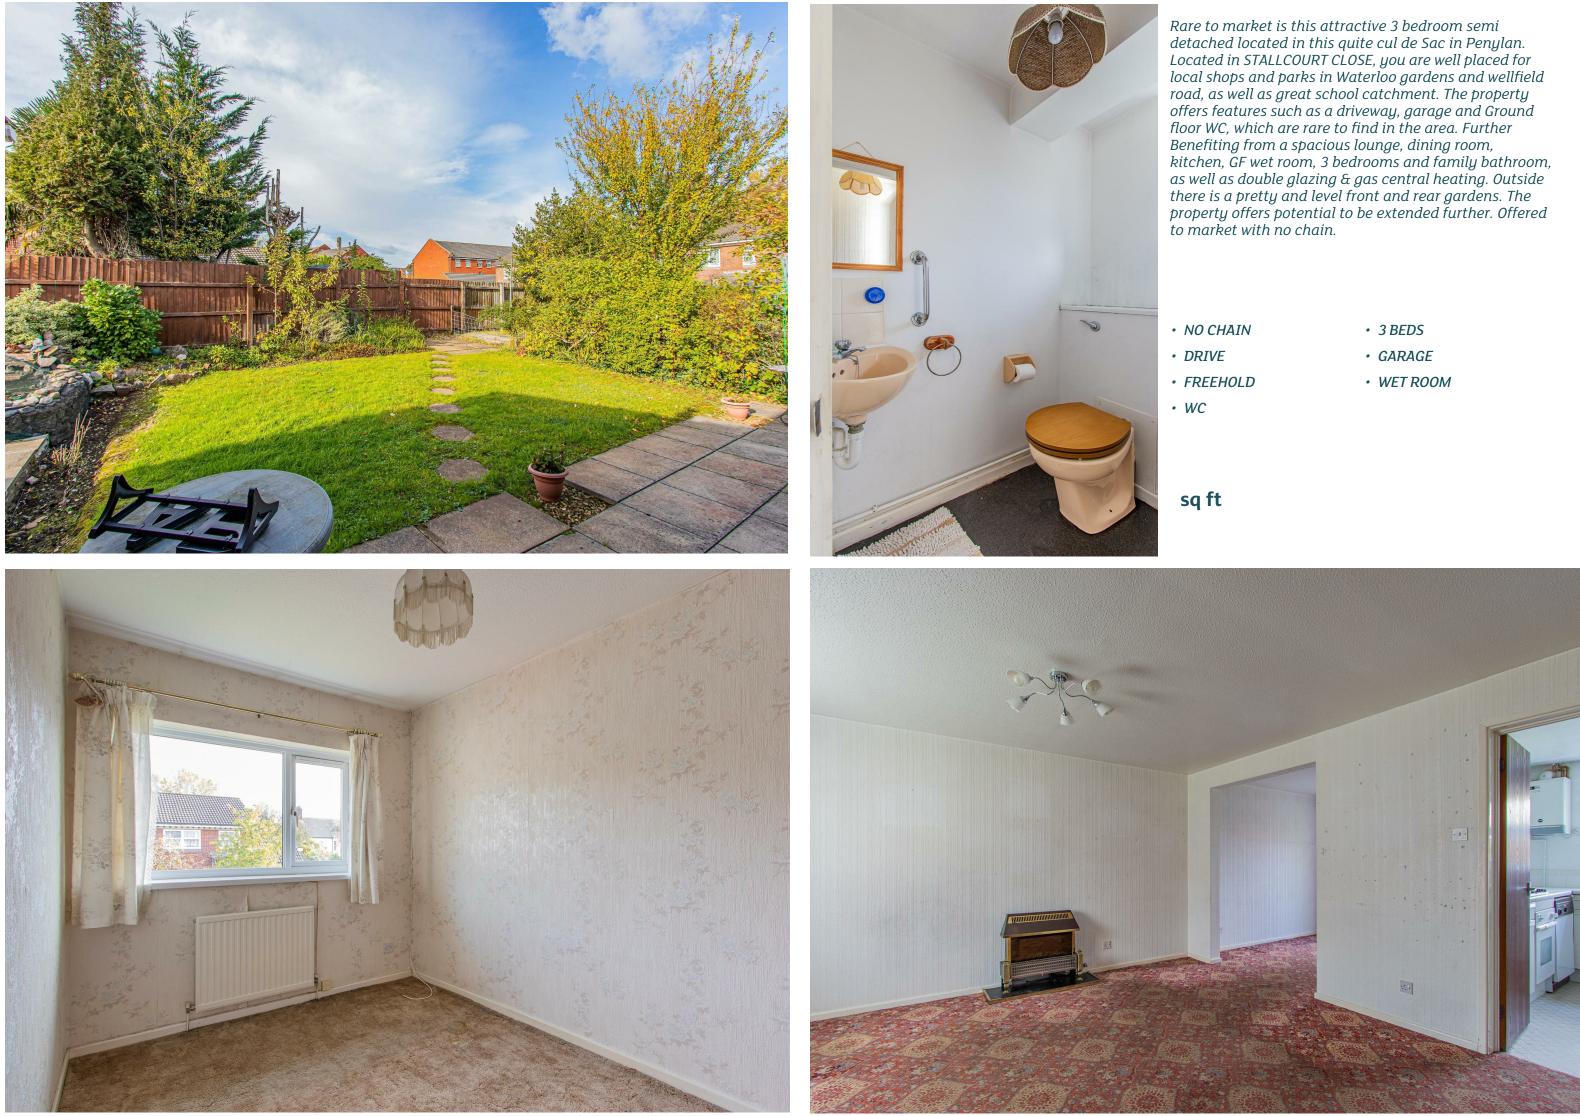

# **Stallcourt Close**

3 Bedrooms - Cardiff - CF23 5EB - £279,950 Freehold

Porch & WC
Lounge
Dining room
Kitchen
Wet room
Landing
Bedroom 1
Bedroom 2
Bedroom 3
Bathroom
Garden
Good size rear

**Garden** Good size rear garden with paved patio area, level lawn with mature shrubs and bushes, side access