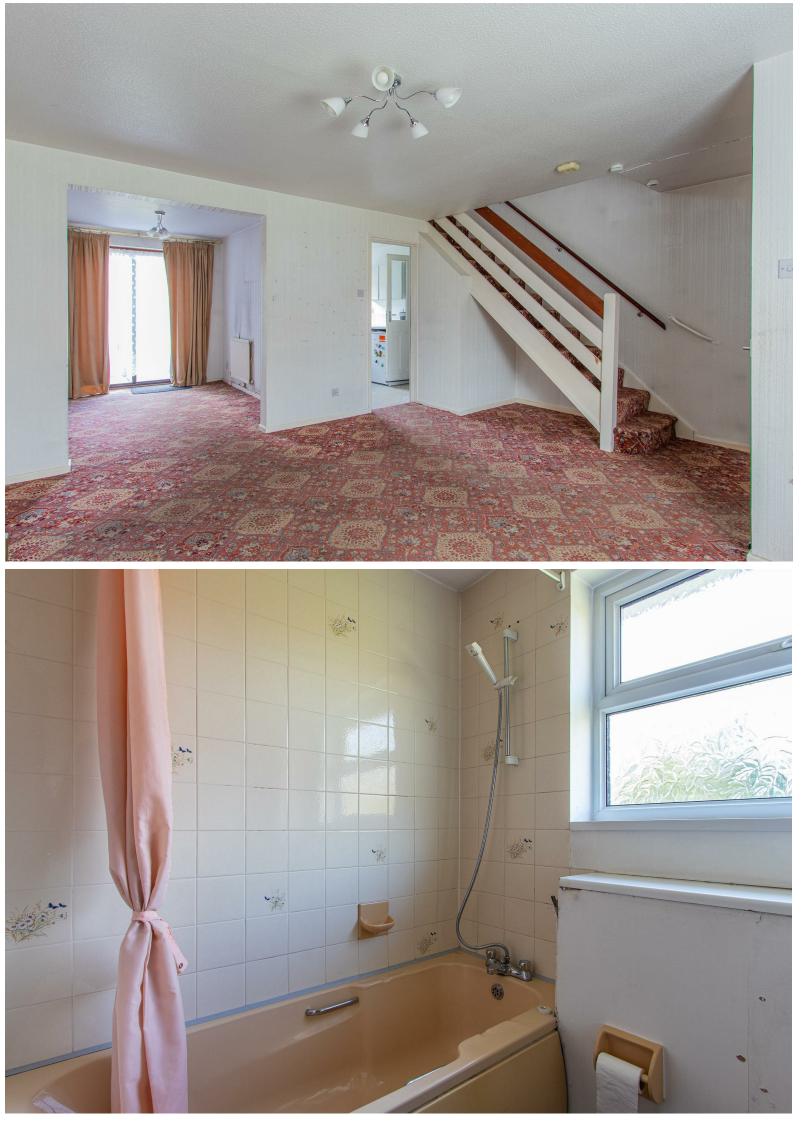

Porch & WC
Lounge
Dining room
Kitchen
Wet room
Landing
Bedroom 1
Bedroom 2
Bedroom 3
Bathroom
Garden
Good size rear

**Garden** Good size rear garden with paved patio area, level lawn with mature shrubs and bushes, side access