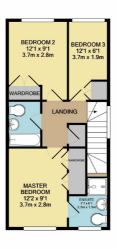

**LOUNGE 18'0" X 15'2"** 

**DINING KITCHEN 15'2" X 13'3"** 

**BALCONY 15'2" X 3'4"** 

**SECOND FLOOR** 

**LANDING** 

**BEDROOM ONE 12'2" X 9'1"** 

**BEDROOM TWO 12'1" X 9'1"** 

**BEDROOM THREE 12'1" X 6'1"** 

**BATHROOM** 

**EN SUITE SHOWER ROOM** 

**OUTSIDE** 

**GARDENS** 

**GARAGE** 

APPROX. FLOOR AREA 525 SQ.FT. (48.8 SQ.M.) TOTAL APPROX. FLOOR ARE 2ND FLOOR APPROX. FLOO AREA 474 SQ.F (44.1 SQ.M.) F. (137.0 SQ.M.)