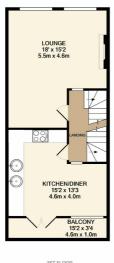

**LOUNGE 18'0" X 15'2"** 

**DINING KITCHEN 15'2" X 13'3"** 

**BALCONY 15'2" X 3'4"** 

**SECOND FLOOR** 

**LANDING** 

**BEDROOM ONE 12'2" X 9'1"** 

**BEDROOM TWO 12'1" X 9'1"** 

**BEDROOM THREE 12'1" X 6'1"** 