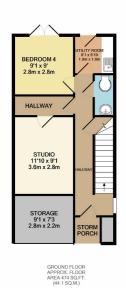

**ENTRANCE PORCH** 

**ENTRANCE HALL** 

STUDIO 11'10"X 9'1"

BEDROOM FOUR 9'1" X 9'0"

**UTILITY ROOM 6'10" X 6'1"** 

**CLOAKROOM/WC** 

**FIRST FLOOR** 

**LANDING** 

**BATHROOM** 

**EN SUITE SHOWER ROOM** 

**OUTSIDE** 

**GARDENS** 

**GARAGE** 

APPROX. FLOOR AREA 525 SQ.FT. (48.8 SQ.M.) TOTAL APPROX. FLOOR ARE 2ND FLOOR APPROX. FLOO AREA 474 SQ.F (44.1 SQ.M.) F. (137.0 SQ.M.)