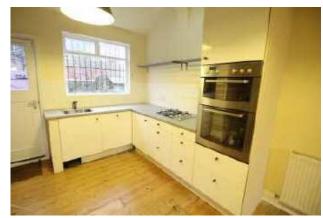

## The Property

AVAILABLE MID NOVEMBER\*\*\* RECENTLY REDECORATED THROUGHOUT\*\*\* This beautifully presented two double bedroom terrace home is perfectly suited to a professional couple or sharers. The property is ideally located in the centre of Ladybarn a stones throw from all local amenities, Mauldeth Road train station and bus routes to the City Centre. In brief, the property compromises; front door leading to generous open plan lounge with original wooden floorboards throughout, a good sized dining room and a stylishly presented kitchen including dishwasher, washing machine and brand new fridge. To the first floor are two good sized double bedrooms and a modern three piece bathroom suite. Unfurnished. To view apply Withington 0161 438 2411.