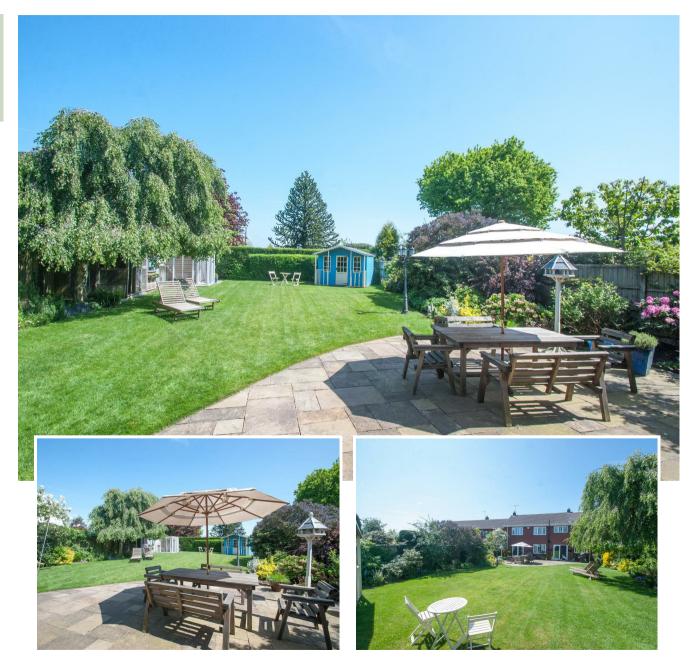

### OUTSIDE

Extensive Block Paved Private Driveway - Manicured Fore Garden With Herbaceous Borders - Stunning Rear Lawned Garden