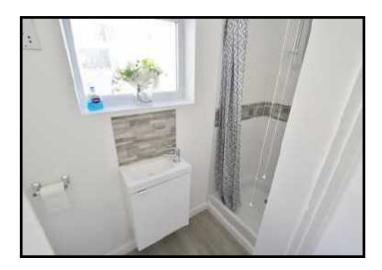

### Shower room

Double glazed window to flank, shower cubicle, low flush w/c, pedestal wash hand basin, part tiled splash backs, newly decorated and flooring