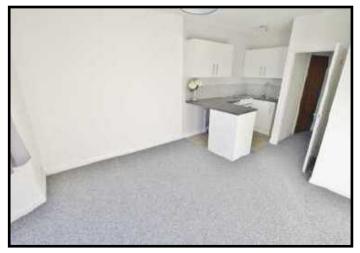

#### Kitchen/Lounge 19'4" x 11' (5.89m x 3.35m)

Double glazed window to rear, new electric radiator, newly fitted kitchen