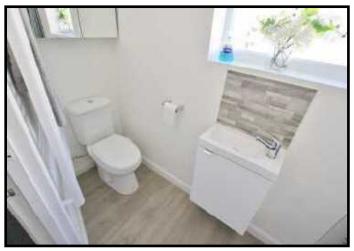

### Shower room

Double glazed window to flank, shower cubicle, low flush w/c, pedestal wash hand basin, part tiled splash backs, newly decorated and flooring