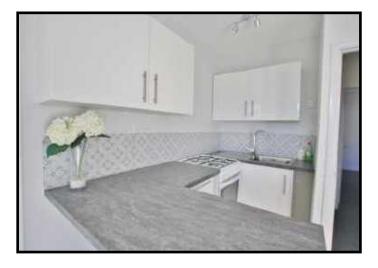

#### Kitchen/Lounge 19'4" x 11' (5.89m x 3.35m)

Double glazed window to rear, new electric radiator, newly fitted kitchen

# Turner

units to both ground and eye level with new complimentary work surfaces, space cooker space and plumbing for washing machine, new sink unit with mixer taps