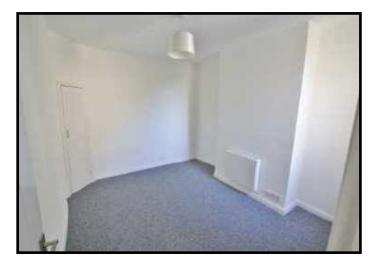

# Bedroom 11'9" x 10'9" (3.58m x 3.28m)

Double glazed window to rear aspect, fitted wardrobe, electric radiator, new flooring and redecorated