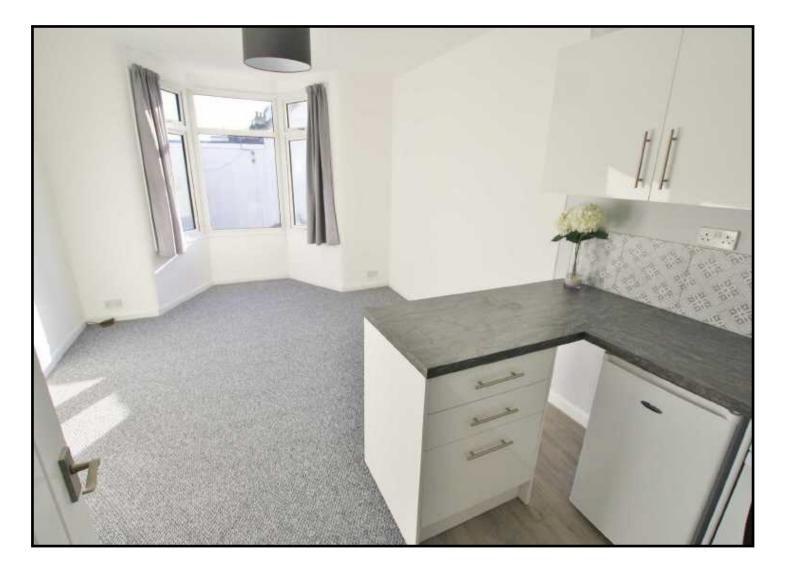

#### Kitchen/Lounge 19'4" x 11' (5.89m x 3.35m)

Double glazed window to rear, new electric radiator, newly fitted kitchen

# Turner

units to both ground and eye level with new complimentary work surfaces, space cooker space and plumbing for washing machine, new sink unit with mixer taps