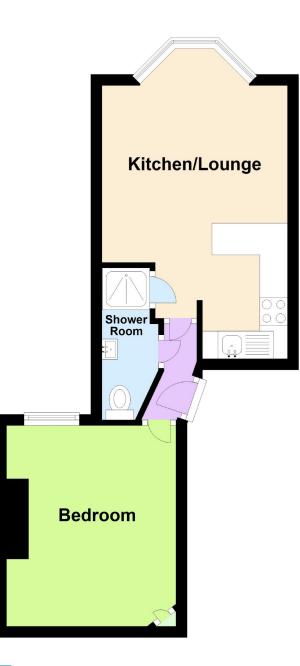

# Bedroom 11'9" x 10'9" (3.58m x 3.28m)

Double glazed window to rear aspect, fitted wardrobe, electric radiator, new flooring and redecorated

### Shower room

Double glazed window to flank, shower cubicle, low flush w/c, pedestal wash hand basin, part tiled splash backs, newly decorated and flooring

#### Kitchen/Lounge 19'4" x 11' (5.89m x 3.35m)

Double glazed window to rear, new electric radiator, newly fitted kitchen