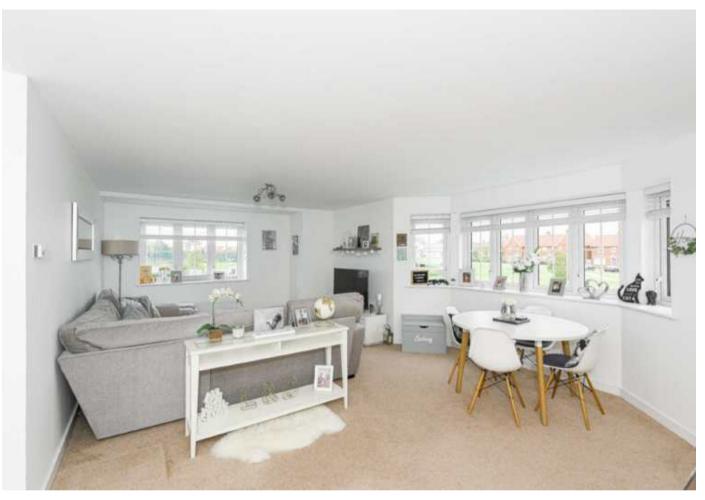

Located moments from Tadworth leisure centre this would make an ideal first purchase.

The property comprises an entrance hall that leads to all rooms, 25ft open plan living/dining/kitchen with double aspect windows which flood the room with light and a kitchen area with integrated appliances including a fridge/freezer, washing machine, oven and hob which were all installed in 2018, a master bedroom with a Juliet balcony and a second well proportioned bedroom, the property is completed by the modern family bathroom.