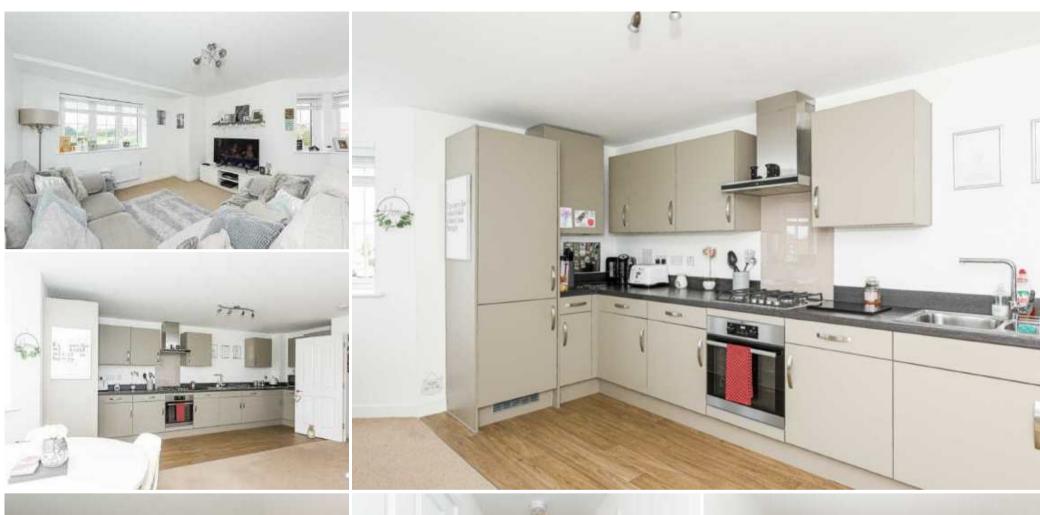

Located moments from Tadworth leisure centre this would make an ideal first purchase.

The property comprises an entrance hall that leads to all rooms, 25ft open plan living/dining/kitchen with double aspect windows which flood the room with light and a kitchen area with integrated appliances including a fridge/freezer, washing machine, oven and hob which were all installed in 2018, a master bedroom with a Juliet balcony and a second well proportioned bedroom, the property is completed by the modern family bathroom.