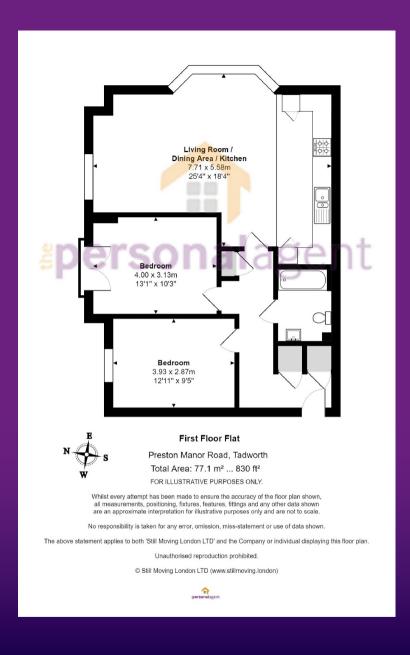

# £335,000 Leasehold

First floor apartment
Two bedrooms
830 SqFt of bright and airy accommodation
Open plan living
Modern kitchen with integrated appliances
Family bathroom
Allocated parking

The Personal Agent are pleased to present to the market this extremely well presented, light and spacious first floor apartment offering two bedrooms and a 25ft open plan living/dining/kitchen area, this property must be seen to be fully appreciated.

Located moments from Tadworth leisure centre this would make an ideal first purchase.

The property comprises an entrance hall that leads to all rooms, 25ft open plan living/dining/kitchen with double aspect windows which flood the room with light and a kitchen area with integrated appliances including a fridge/freezer, washing machine, oven and hob which were all installed in 2018, a master bedroom with a Juliet balcony and a second well proportioned bedroom, the property is completed by the modern family bathroom.

Outside there is a communal garden area and an allocated parking space.

Situated on the North Downs, adjoining Epsom with its world famous racecourse between two areas of outstanding natural beauty and a number of National trust sites the there are plenty of open spaces for dog walking, cycling or hiking. Sports are also well catered for with Tadworth leisure centre on your doorstep, a choice of golf clubs and Tadworth cricket club.