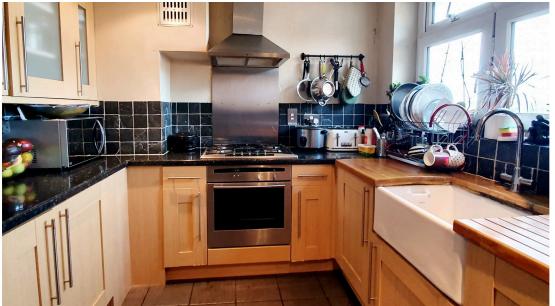

#### **KITCHEN** 11.05ft x 8.08ft (3m x 2m)

Double glazed window, gas hob, electric oven, extractor, range of fitted wall & base units, part tiled walls, tiled floor, sink, with mixer tap. Breakfast bar.