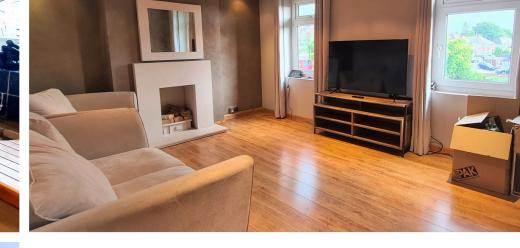

**RECEPTION** 16.04ft x 11.12ft (5m x 3m) 2 double glazed windows, wood floor, double radiator, fireplace.

**BEDROOM** 12.08ft x 12.01ft (4m x 4m) 2 double glazed windows, carpet, spotlights.

**BEDROOM** 11.11ft x 9.05ft (3m x 3m) Double glazed window, carpet, spotlights.