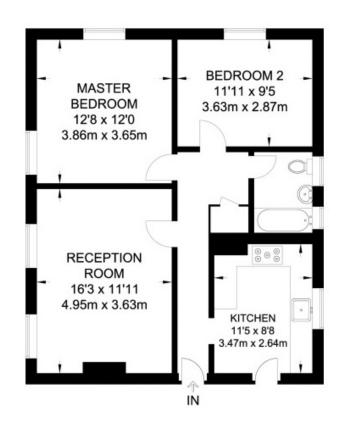

### ENTRANCE HALL

Wood flooring.

#### **KITCHEN** 11.05ft x 8.08ft (3m x 2m)

Double glazed window, gas hob, electric oven, extractor, range of fitted wall & base units, part tiled walls, tiled floor, sink, with mixer tap. Breakfast bar.

**RECEPTION** 16.04ft x 11.12ft (5m x 3m) 2 double glazed windows, wood floor, double radiator, fireplace.

**BEDROOM** 12.08ft x 12.01ft (4m x 4m) 2 double glazed windows, carpet, spotlights.

**BEDROOM** 11.11ft x 9.05ft (3m x 3m) Double glazed window, carpet, spotlights.

#### BATHROOM

2 double glazed windows, tiled walls, tiled floor, low-level flush w/c, panel bath with mixer tap & shower attachment, wash hand basin with mixer tap.