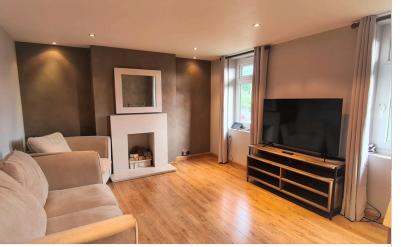

## **RECEPTION** 16.04ft x 11.12ft (5m x 3m)

2 double glazed windows, wood floor, double radiator, fireplace.