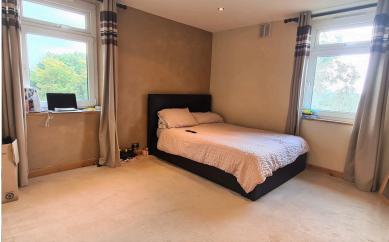

## **BEDROOM** 12.08ft x 12.01ft (4m x 4m)

2 double glazed windows, carpet, spotlights.

## **BEDROOM** 11.11ft x 9.05ft (3m x 3m)

Double glazed window, carpet, spotlights.