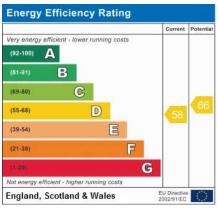

5ft x 8.08ft (3m x 2m)

Double glazed window, gas hob, electric oven, extractor, range of fitted wall & base units, part tiled walls, tiled floor, sink, with mixer tap. Breakfast bar.

## **RECEPTION** 16.04ft x 11.12ft (5m x 3m)

2 double glazed windows, wood floor, double radiator, fireplace.

## **BEDROOM** 12.08ft x 12.01ft (4m x 4m)

2 double glazed windows, carpet, spotlights.

## **BEDROOM** 11.11ft x 9.05ft (3m x 3m)

Double glazed window, carpet, spotlights.

#### **BATHROOM**

2 double glazed windows, tiled walls, tiled floor, low-level flush w/c, panel bath with mixer tap & shower attachment, wash hand basin with mixer tap.









# Mantlestates

2A Church Hill Road, East Barnet, EN4 8TB info@mantlestates.com | 0208 275 1555 Website: https://mantlestates.com/