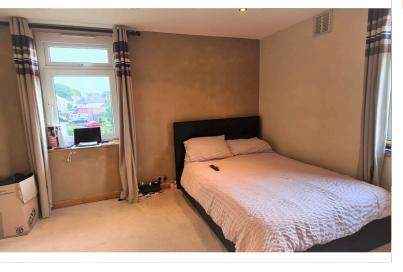

## **BEDROOM** 12.08ft x 12.01ft (4m x 4m)

2 double glazed windows, carpet, spotlights.

## **BEDROOM** 11.11ft x 9.05ft (3m x 3m)

Double glazed window, carpet, spotlights.