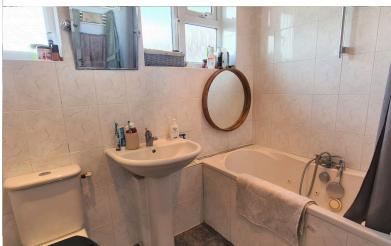

#### **BATHROOM**

2 double glazed windows, tiled walls, tiled floor, low-level flush w/c, panel bath with mixer tap & shower attachment, wash hand basin with mixer tap.