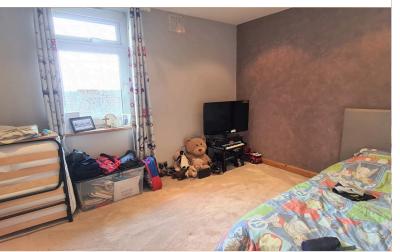

## **BEDROOM** 12.08ft x 12.01ft (4m x 4m)

2 double glazed windows, carpet, spotlights.

## **BEDROOM** 11.11ft x 9.05ft (3m x 3m)

Double glazed window, carpet, spotlights.