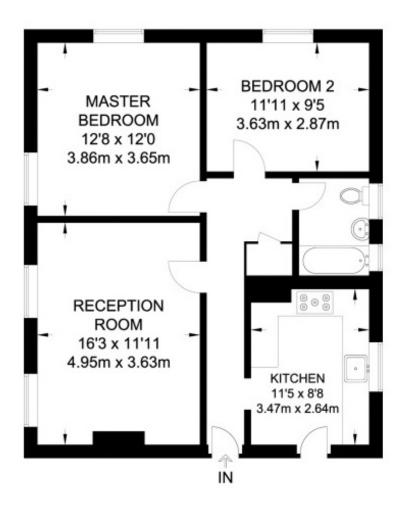

#### **ENTRANCE HALL**

Wood flooring.

## **KITCHEN** 11.05ft x 8.08ft (3m x 2m)

Double glazed window, gas hob, electric oven, extractor, range of fitted wall & base units, part tiled walls, tiled floor, sink, with mixer tap. Breakfast bar.

## **RECEPTION** 16.04ft x 11.12ft (5m x 3m)

2 double glazed windows, wood floor, double radiator, fireplace.

## **BEDROOM** 12.08ft x 12.01ft (4m x 4m)

2 double glazed windows, carpet, spotlights.

## **BEDROOM** 11.11ft x 9.05ft (3m x 3m)

Double glazed window, carpet, spotlights.

#### **BATHROOM**

2 double glazed windows, tiled walls, tiled floor, low-level flush w/c, panel bath with mixer tap & shower attachment, wash hand basin with mixer tap.