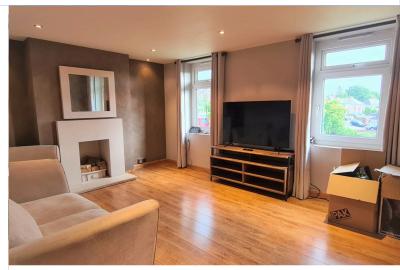

## **RECEPTION** 16.04ft x 11.12ft (5m x 3m)

2 double glazed windows, wood floor, double radiator, fireplace.