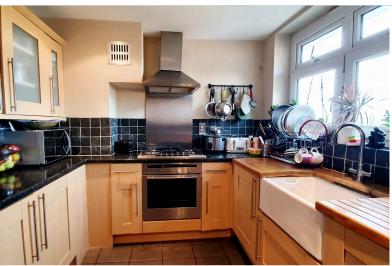

## **KITCHEN** 11.05ft x 8.08ft (3m x 2m)

Double glazed window, gas hob, electric oven, extractor, range of fitted wall & base units, part tiled walls, tiled floor, sink, with mixer tap. Breakfast bar.