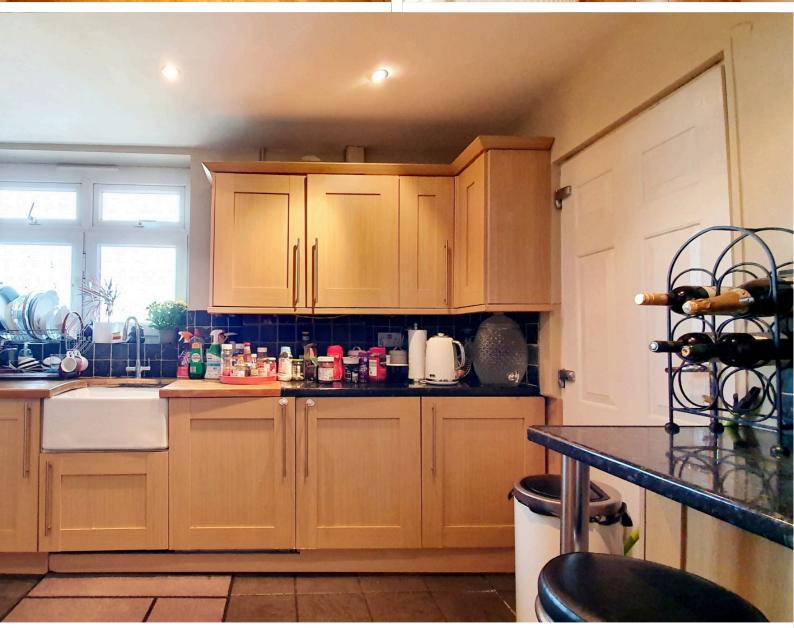

## **KITCHEN** 11.05ft x 8.08ft (3m x 2m)

Double glazed window, gas hob, electric oven, extractor, range of fitted wall & base units, part tiled walls, tiled floor, sink, with mixer tap. Breakfast bar.