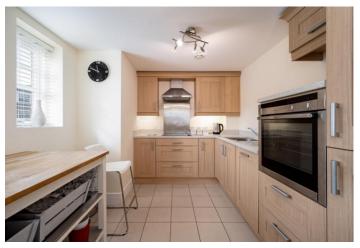

om Knowle village.

COUNCIL TAX Band E

TENURE Leasehold - 120 years remaining SERVICES Mains electricity and sewers

**BROADBAND** BT

GARDEN Communal SERVICE CHARGE £3,252pa GROUND RENT £495pa

### ITEMS INCLUDED IN THE SALE

Neff integrated oven, Neff integrated hob, extractor, fridge freezer, dishwasher, all carpets, all blinds, fitted wardrobes in bedroom one, all light fittings and underfloor heating





## HALL

## LIVING ROOM

17' 9" x 11' 11" (5.41m x 3.63m)

## **KITCHEN**

10' 7" x 9' 3" (3.22m x 2.81m)

## **BEDROOM ONE**

17' 2" x 9' 4" (5.24m x 2.84m)

## **ENSUITE**

9' 4" x 6' 9" (2.84m x 2.07m)

## **BEDROOM TWO**

13' 4" x 9' 6" (4.06m x 2.90m)

# **SHOWER ROOM**

6' 7" x 5' 3" (2.00m x 1.59m)

**OUTSIDE THE PROPERTY** 

**COMMUNAL LOUNGE** 

**COMMUNAL GARDEN** 























Whilst every attempt has been made to ensure the accuracy of the floor plan contained here, measurements of doors, windows, rooms and any other items are approximate and no responsibility is taken for any error, omission, or mis-statement. This plan is for illustrative purposes only and should be used as such by any prospective purchaser. The services, systems and appliances shown have not been tested and no guarantee as to their operability or efficiency can be given Made with Metropix ©2020