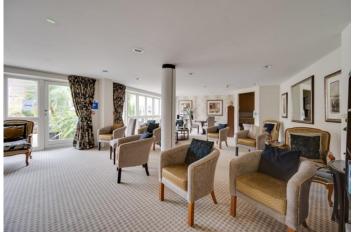

X Occupying A Corner Plot Position

X Internal Inspection Highly Recommended

X Communal Lounge

X Communal Gardens

# **SHOWER ROOM**

6' 7" x 5' 3" (2.00m x 1.59m)

**OUTSIDE THE PROPERTY** 

**COMMUNAL LOUNGE** 

**COMMUNAL GARDEN** 

Whilst every attempt has been made to ensure the accuracy of the floor plan contained here, measurements of doors, windows, rooms and any other items are approximate and no responsibility is taken for any error, omission, or mis-statement. This plan is for illustrative purposes only and should be used as such by any prospective purchaser. The services, systems and appliances shown have not been tested and no guarantee as to their operability or efficiency can be given Made with Metropix ©2020