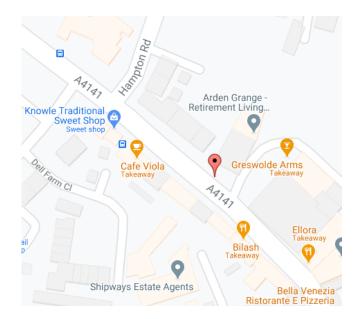

#### PROPERTY LOCATION

Knowle is a conveniently located and delightful village set on the edge of open countryside, with its period charm, half-timbered buildings and is the home to a historic Parish Church. Knowle contains a wide range of interesting shops, restaurants, plus it is home to an excellent junior and infant school and secondary school, Arden Academy (regarded as a leading state school in the UK). Sporting facilities located nearby consist of the Copt Heath Golf Club and the Old Silhillians Rugby Club as well as numerous private gyms. Knowle borders onto the village of Dorridge, which has its own station with links to Birmingham and London. A few minutes' drive away is the nearby town of Solihull, which offers its own excellent state and private schools, Touchwood shopping centre, which houses many shops, restaurants, bars, cinema and John Lewis department store. Knowle village is well placed to access the M42 and M40 motorways, which then provides links to the M1, M6 and M5, enabling travel to Birmingham, Coventry and London. Resorts World and Arena, Birmingham International Airport and Birmingham International Train Station are also within easy access from Knowle village.