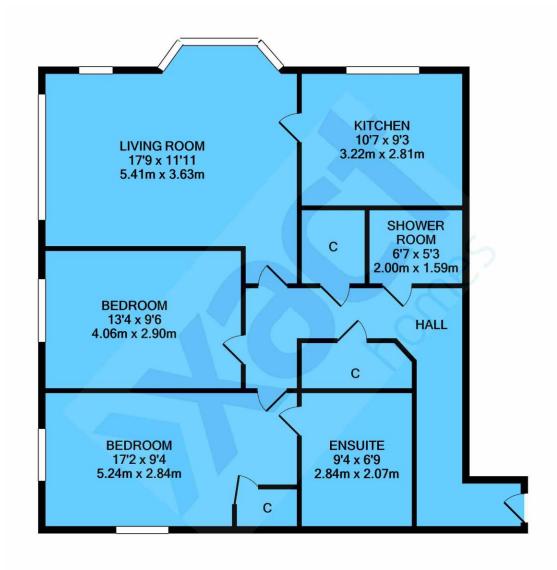

## HALL

## LIVING ROOM

17' 9" x 11' 11" (5.41m x 3.63m)

## **KITCHEN**

10' 7" x 9' 3" (3.22m x 2.81m)

## **BEDROOM ONE**

17' 2" x 9' 4" (5.24m x 2.84m)

## **ENSUITE**

9' 4" x 6' 9" (2.84m x 2.07m)

## **BEDROOM TWO**

13' 4" x 9' 6" (4.06m x 2.90m)

# **SHOWER ROOM**

6' 7" x 5' 3" (2.00m x 1.59m)

**OUTSIDE THE PROPERTY** 

**COMMUNAL LOUNGE** 

**COMMUNAL GARDEN** 

Whilst every attempt has been made to ensure the accuracy of the floor plan contained here, measurements of doors, windows, rooms and any other items are approximate and no responsibility is taken for any error, omission, or mis-statement. This plan is for illustrative purposes only and should be used as such by any prospective purchaser. The services, systems and appliances shown have not been tested and no guarantee as to their operability or efficiency can be given Made with Metropix ©2020