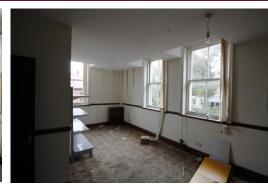

#### **ACCOMMODATION**

Double doors into:-

MAIN RETAIL SPACE (14.87m x 6.43m)

ACCESS TO STORE ROOM

STAIRS LEADING UP TO:-FIRST FLOOR LANDING (6.68m x 2.98m)

ROOM ONE (3.30m x 1.79m)

ROOM TWO / BATHROOM (3.23m x 1.75m)

ROOM THREE (3.91m x 3.27m)

ROOM FOUR (2.71m X 2.04m).

ROOM FIVE (6.44m X 3.92m)

ROOM SIX (3.76m x 3.05m)

ROOM SEVEN (1.44 x 1.34)