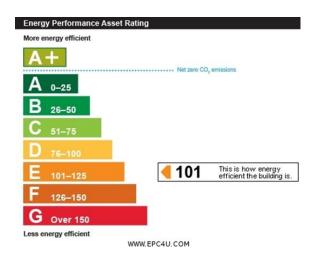

#### **SERVICES**

Mains gas, electric and water are believed available or connected to the property. All services and appliances not tested by the Selling Agent.

RATEABLE VALUE £11,500 (Current rating list)