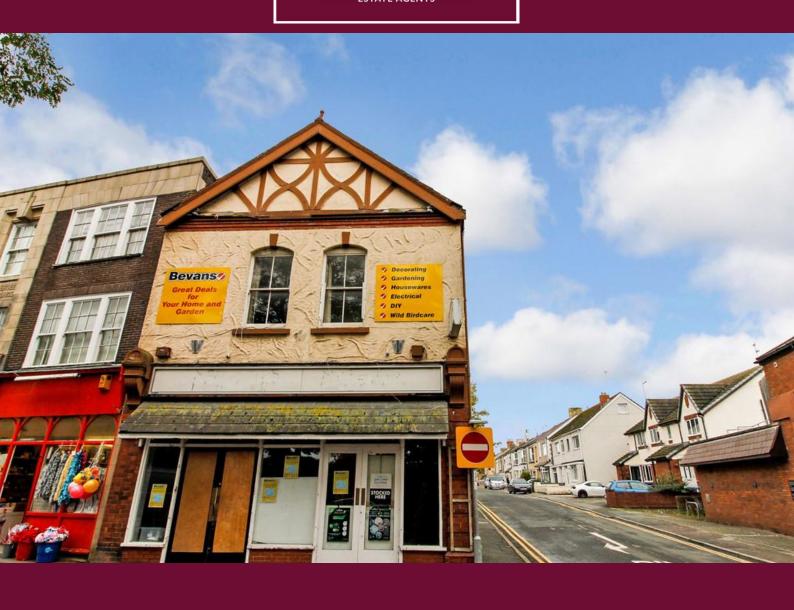

# 130 High Street | Prestatyn | LL19 9BN

This two storey premise stands on a prominent corner position situated on Prestatyn's High street enjoying good footfall and passing trade. The property was formerly trading as a retail shop with a floor space of approx. 1000sqft with rear store room and ancillary space to the first floor. The property is in need of refurbishment and offers a good investment opportunity to convert the upper floor into residential accommodation subject to any necessary planning consents.

Price £128,000

- INVESTMENT OPPORTUNITY
- PROMINENT POSITION
- GROUND FLOOR RETAIL SPACE
- FIRST FLOOR ROOMS