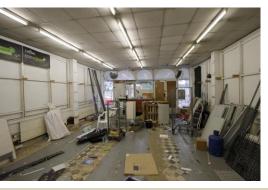

#### **ACCOMMODATION**

Double doors into:-

MAIN RETAIL SPACE (14.87m x 6.43m)

ACCESS TO STORE ROOM

STAIRS LEADING UP TO:-FIRST FLOOR LANDING (6.68m x 2.98m)

ROOM ONE (3.30m x 1.79m)

ROOM TWO / BATHROOM (3.23m x 1.75m)