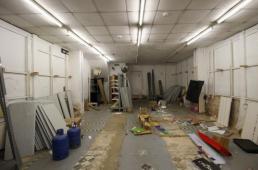

#### **ACCOMMODATION**

Double doors into:-

MAIN RETAIL SPACE (14.87m x 6.43m)

ACCESS TO STORE ROOM

STAIRS LEADING UP TO:-FIRST FLOOR LANDING (6.68m x 2.98m)

ROOM ONE (3.30m x 1.79m)

ROOM TWO / BATHROOM (3.23m x 1.75m)