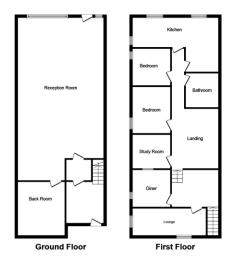

#### **ACCOMMODATION**

Double doors into:-

MAIN RETAIL SPACE (14.87m x 6.43m)

ACCESS TO STORE ROOM

STAIRS LEADING UP TO:-FIRST FLOOR LANDING (6.68m x 2.98m)

ROOM ONE (3.30m x 1.79m)

ROOM TWO / BATHROOM (3.23m x 1.75m)

ROOM THREE (3.91m x 3.27m)

ROOM FOUR (2.71m X 2.04m).

ROOM FIVE (6.44m X 3.92m)

ROOM SIX (3.76m x 3.05m)

ROOM SEVEN (1.44 x 1.34)

This plan is for illustration purposes only and may not be representative of the property. Plan not to scale.