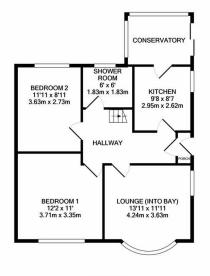

## **Property Summary**

A spacious and extended two bedroom semi detached bungalow situated on the Oadby/Wigston border. The property comprises entrance hall, two bedrooms, shower room, large living room, kitchen and conservatory. To the first floor there is a loft conversion with shower room, the property also has a detached garage. The property is double glazed throughout and benefits from off road parking for one car and a low maintenance paved and pebbled garden to the rear and lawned front with plant and shrubs throughout.

- Corner Plot
- Garage
- Driveway
- Semi-Detached
- Bungalow
- Converted Loft Space
- Two Bedrooms
- Two Shower Rooms

1ST FLOOR APPROX. FLOOR AREA 235 SQ.FT. (21.9 SQ.M.)

PHILLIPS GEORGE LTD TOTAL APPROX. THOOR AREA SOS OFT. (81.7 SO.M.) While every attempt has been made to anoun his Accuracy of the foor juin contained here, measurements of doors, windows: nooms and any other lines are approximate and no responsibility is taken for any error, omission, or mis-statement. This plan is for illustrative purposes only and should be used as such by any oppacherb purchase. The services, syntems and applaques show have not been tested and no quarantee