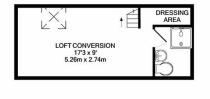

## **Property Summary**

A spacious and extended two bedroom semi detached bungalow situated on the Oadby/Wigston border. The property comprises entrance hall, two bedrooms, shower room, large living room, kitchen and conservatory. To the first floor there is a loft conversion with shower room, the property also has a detached garage. The property is double glazed throughout and benefits from off road parking for one car and a low maintenance paved and pebbled garden to the rear and lawned front with plant and shrubs throughout.

- Corner Plot
- Garage
- Driveway
- Semi-Detached
- Bungalow
- Converted Loft Space
- Two Bedrooms
- Two Shower Rooms

1ST FLOOR APPROX. FLOOR AREA 235 SQ.FT. (21.9 SQ.M.)

PHILLIPS GEORGE LTD TOTAL APPROX. THOOR AREA SOS OFT. (81.7 SO.M.) While every attempt has been made to anoun his Accuracy of the foor juin contained here, measurements of doors, windows: nooms and any other lines are approximate and no responsibility is taken for any error, omission, or mis-statement. This plan is for illustrative purposes only and should be used as such by any oppacherb purchase. The services, syntems and applaques show have not been tested and no quarantee