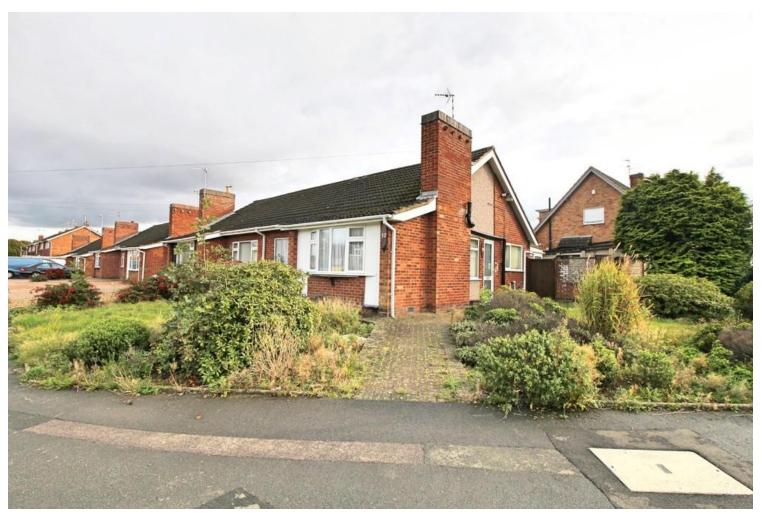

## **£210,000** Semi-Detached Bungalow

Shenley Road, Wigston Leicester, LE18 3QL

## **Property Summary**

A spacious and extended two bedroom semi detached bungalow situated on the Oadby/Wigston border. The property comprises entrance hall, two bedrooms, shower room, large living room, kitchen and conservatory. To the first floor there is a loft conversion with shower room, the property also has a detached garage. The property is double glazed throughout and benefits from off road parking for one car and a low maintenance paved and pebbled garden to the rear and lawned front with plant and shrubs throughout.

- Corner Plot
- Garage
- Driveway
- Semi-Detached
- Bungalow
- Converted Loft Space
- Two Bedrooms
- Two Shower Rooms

1ST FLOOR APPROX. FLOOR AREA 235 SQ.FT. (21.9 SQ.M.)

PHILLIPS GEORGE LTD TOTAL APPROX. THOOR AREA SOS OFT. (81.7 SO.M.) While every attempt has been made to anoun his Accuracy of the foor juin contained here, measurements of doors, windows: nooms and any other lines are approximate and no responsibility is taken for any error, omission, or mis-statement. This plan is for illustrative purposes only and should be used as such by any oppacherb purchase. The services, syntems and applaques show have not been tested and no quarantee