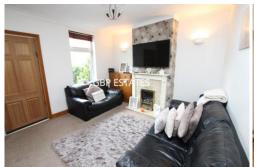

## **ACCOMMODATION**

Lounge:

11' 5" x 11' 3" (3.48m x 3.43m)

Dining room:

11' 5" x 9' 3" (3.48m x 2.82m)

Kitchen:

7' 6" x 6' 8" (2.29m x 2.03m)

Inner lobby: