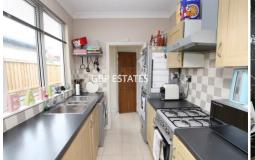

## **ACCOMMODATION**

Lounge:

11' 5" x 11' 3" (3.48m x 3.43m)

Dining room:

11' 5" x 9' 3" (3.48m x 2.82m)

Kitchen:

7' 6" x 6' 8" (2.29m x 2.03m)

Inner lobby: