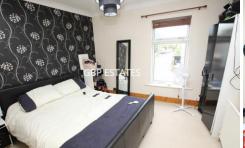

Shower room

First floor:

Bedroom one:

11' 8" x 11' 3" (3.56m x 3.43m)

Bedroom two:

11' 8" x 9' 2" (3.56m x 2.79m)

Rear garden:

Approximately 53'.