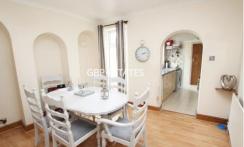

## **ACCOMMODATION**

Lounge:

11' 5" x 11' 3" (3.48m x 3.43m)

Dining room:

11' 5" x 9' 3" (3.48m x 2.82m)

Kitchen:

7' 6" x 6' 8" (2.29m x 2.03m)

Inner lobby: