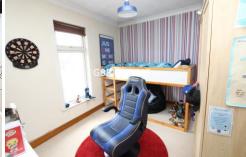

Shower room

First floor:

Bedroom one:

11' 8" x 11' 3" (3.56m x 3.43m)

Bedroom two:

11' 8" x 9' 2" (3.56m x 2.79m)

Rear garden:

Approximately 53'.