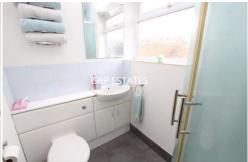

Shower room

First floor:

Bedroom one:

11' 8" x 11' 3" (3.56m x 3.43m)

Bedroom two:

11' 8" x 9' 2" (3.56m x 2.79m)

Rear garden:

Approximately 53'.