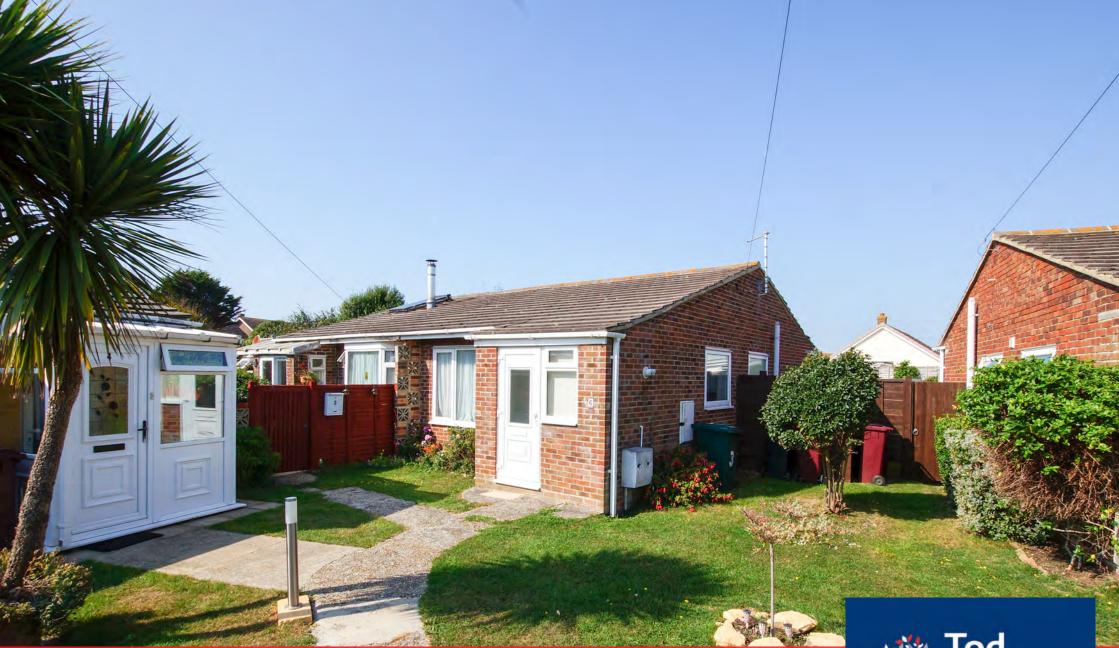

# Kimbridge Park, East Wittering, West Sussex

Situated in a tucked away position off a cul-de-sac in this hugely popular village, an unmodernised semi-detached bungalow with a west-facing patio garden.

#### **Description**:

Now requiring renovating throughout this tucked away property, in our opinion, is ideal for a first time buyer or those looking for a property within easy reach of the beach and local amenities.

Situated towards the end of a cul-de-sac and with a patio garden to the rear, the property comprises two bedrooms, a sitting room, kitchen, entrance lobby and a bathroom.

The property is approached on a shared pathway and access to the garden is provided along one side. Parking is provided towards the end of Kimbridge Park.