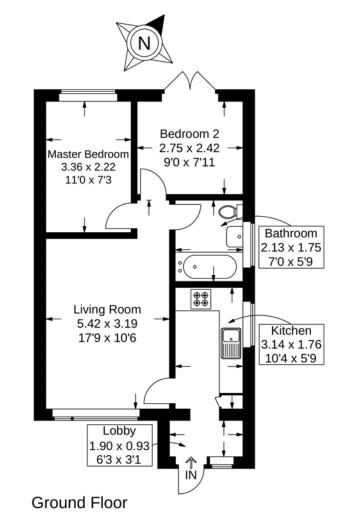

2 bedrooms | sitting room | kitchen | bathroom | entrance lobby | garden | parking

Situated towards the end of a cul-de-sac and with a patio garden to the rear, the property comprises two bedrooms, a sitting room, kitchen, entrance lobby and a bathroom.

The property is approached on a shared pathway and access to the garden is provided along one side. Parking is provided towards the end of Kimbridge Park.

## Kimbridge Park, East Wittering

Approximate Gross Internal Area = 43.6 sq m / 469 sq ft

This plan is for layout guidance only. Not drawn to scale unless stated. Windows and door openings are approximate. Whilst every care is taken in the preparation of this plan, please check all dimensions, shapes and compass before making any decisions reliant upon them.