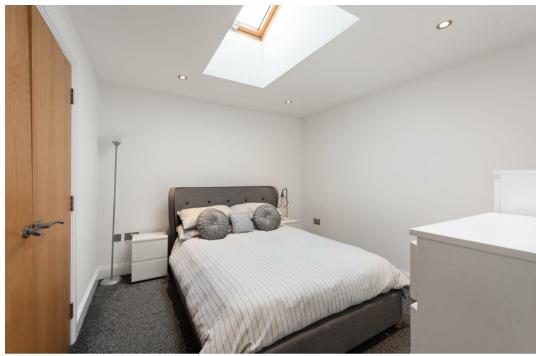

The bedroom is a generous double with the vaulted ceiling & Velux provide a great source of natural light, there is also double doors that open to a fitted wardrobe.

The spacious bathroom is well equipped with a modern suite comprising; shower bath with Aqualisa shower & screen, pedestal hand basin with mixer tap, close coupled toilet, fully tiled. The property also has a well designed utility cupboard with space for a washing machine and a counter with power points.