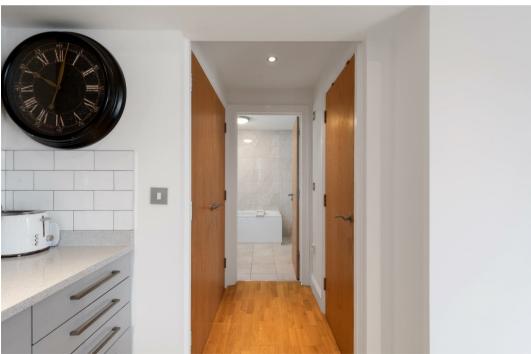

The bedroom is a generous double with the vaulted ceiling & Velux provide a great source of natural light, there is also double doors that open to a fitted wardrobe.

The spacious bathroom is well equipped with a modern suite comprising; shower bath with Aqualisa shower & screen, pedestal hand basin with mixer tap, close coupled toilet, fully tiled. The property also has a well designed utility cupboard with space for a washing machine and a counter with power points.