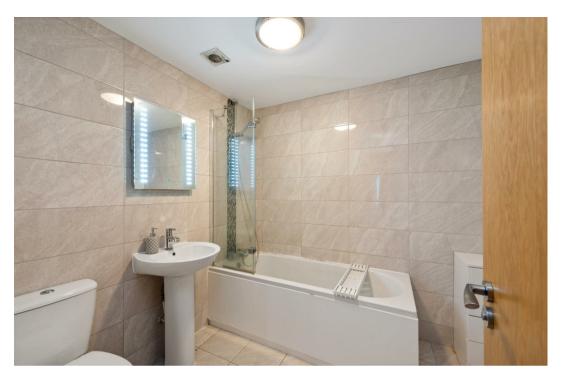

The bedroom is a generous double with the vaulted ceiling & Velux provide a great source of natural light, there is also double doors that open to a fitted wardrobe.

The spacious bathroom is well equipped with a modern suite comprising; shower bath with Aqualisa shower & screen, pedestal hand basin with mixer tap, close coupled toilet, fully tiled. The property also has a well designed utility cupboard with space for a washing machine and a counter with power points.