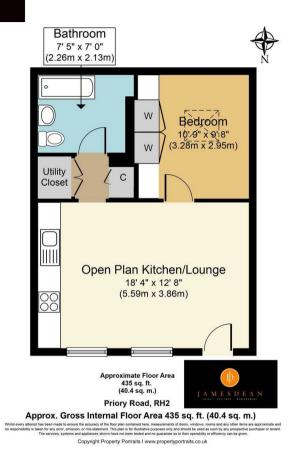

afé Rouge, Pizza Express, Nando's, Buenos Aires Steakhouse, Café Nero located within the Bell Tower, Costa and Starbucks. Reigate is also well known for its quality independent eateries, clothing shops, jewellers, hairdressers & barbers. Our personal favourites are Canakin a family run coffee shop located next to our high street office, Robert & Edwards Butchers selling a wide range of quality local produce.

Priory Park is very popular with families and keep fit enthusiasts, the facilities are fantastic with Tennis Courts, Skate Park, children's play park, lake & the café located in the heart of the park. At weekends the park is a popular attraction with Reigate's Park Run and other seasonal attractions throughout the year.



£239,950









www.jamesdeanproperty.co.uk

## Floor plan









## www.jamesdeanproperty.co.uk

## A A E S D E A N

67 HIGH STREET, REIGATE, RH2 9AE T: 01737 242331 F: 01737 243481 E: reigate@jamesdeanproperty.co.uk 66 VICTORIA ROAD, HORLEY, SURREY, RH6 7PZ T: 01293 784411 F: 01293 784422 E: info@jamesdeanproperty.co.uk Please note that no appliances or systems have been tested. All measurements are approximate and must not be relied upon for any purpose. Any appliances listed in these details may not be included in the sale price. These particulars do not form any part of an offer or contract and their accuracy cannot be guaranteed. Lease information where applicable has been provided by the vendor. James Dean cannot be held liable if the information is incorrect.