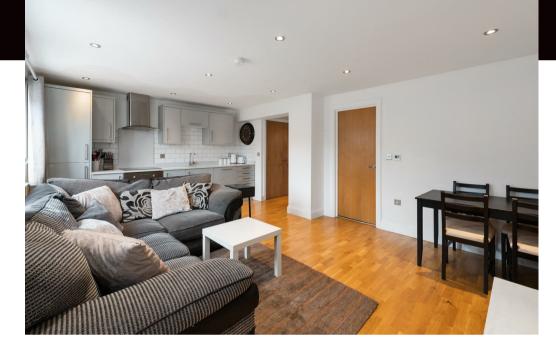

## A M E S D E A N

The spacious open plan living area is typical of modern day living, a great space & convenience to either relax or entertain friends and family. The modern fitted kitchen, oak flooring, under floor heating and downlights ensure this open space has the specification you expect.