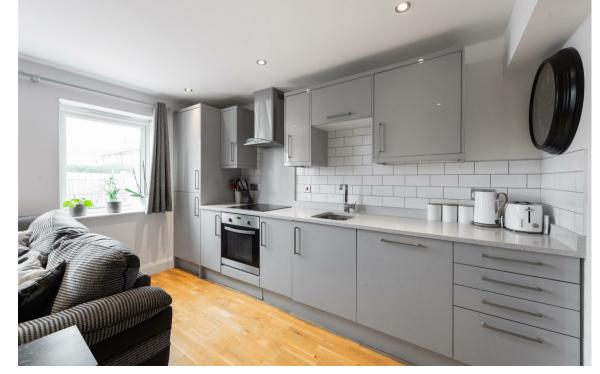

## A M E S D E A N

The spacious open plan living area is typical of modern day living, a great space & convenience to either relax or entertain friends and family. The modern fitted kitchen, oak flooring, under floor heating and downlights ensure this open space has the specification you expect.