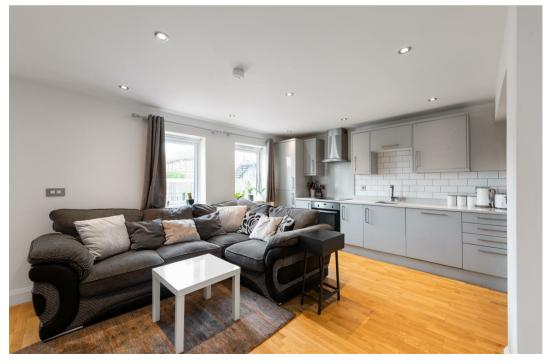

## A M E S D E A N

The spacious open plan living area is typical of modern day living, a great space & convenience to either relax or entertain friends and family. The modern fitted kitchen, oak flooring, under floor heating and downlights ensure this open space has the specification you expect.