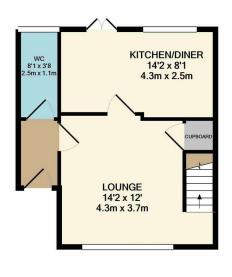

## **St Michaels Rise, Okehampton**

BEDROOM 2 8'10 x 8'2 2.7m x 2.5m

BATHROOM 5'11 x 5'7 1.8m x 1.7m

LANDING

BEDROOM 1 14'1 x 10'10 4.3m x 3.3m

GROUND FLOOR APPROX. FLOOR AREA 331 SQ.FT. (30.8 SQ.M.)

APPROX. FLOOR AREA 277 SQ.FT.

TOTAL APPROX. FLOOR AREA 608 SQ.FT. (56.5 SQ.M.)

Whilst every attempt has been made to ensure the accuracy of the floor plan contained here, measurements of doors, windows, rooms and any other items are approximate and no responsibility is taken for any error, omission, or mis-statement. This plan is for illustrative purposes only and should be used as such by any prospective purchaser. The services, systems and appliances shown have not been tested and no guarantee as to their operability or efficiency can be given Made with Metroptx ©2020

The accommodation on offer comprises of an entrance hall which from here you can access the ground floor WC and also the lounge, the kitchen/diner is to the rear of the home which leads from the lounge.

To the first floor there are TWO DOUBLE BEDROOMS and family bathroom.

Externally there is a good size rear garden with side access and off road parking to the front.

If your looking for your first home then this would make a great purchase or if your looking for another investment property to add to your rental portfolio then this would also make a great investment with a approx rental income of £1250pcm.