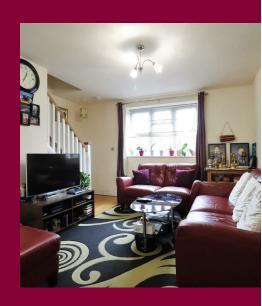

The accommodation on offer comprises of an entrance hall which from here you can access the ground floor WC and also the lounge, the kitchen/diner is to the rear of the home which leads from the lounge.