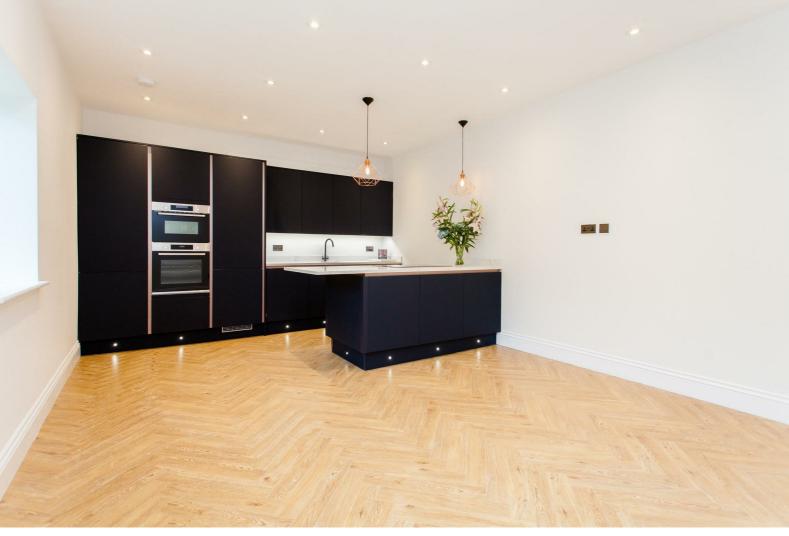

Internally the property offers a very spacious open plan living/kitchen area with herringbone flooring throughout. The property boasts two double bedrooms and a three-piece bathroom suite.

Hollybush Place is located in the heart of Bethnal Green within walking distance to Bethnal Green Overground & Overground station but also with multiple bus routes in to the City, West End and beyond and additionally the Glorious Victoria Park is within a short walk and offers Beautiful Open Spaces and Miles of Scenic Walks. The Relaxed, Cool Feel of Victoria Park Farmers Market will make for wonderful lazy Sunday morning strolls. This property really is set within the Heart of the East End with easy access to all of the Restaurants, Bars, Shops, Markets, Gyms, Parks, Galleries and Museums this Exciting Area has on offer.

## **Lounge/Kitchen** 20'11" x 13'5" (6.40 x 4.10)

Bedroom One 11'1" x 10'2" (3.4 x 3.1)

**Bedroom Two** 9'5" x 8'2" (2.89 x 2.50)

Bathroom

First Floor Floor Area 635 Sq Ft - 58.99 Sq M

For Illustration Purposes Only - Not To Scale www.lpaplus.com