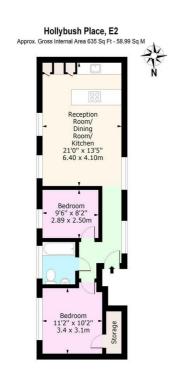

## **Lounge/Kitchen** 20'11" x 13'5" (6.40 x 4.10)

Bedroom One 11'1" x 10'2" (3.4 x 3.1)

**Bedroom Two** 9'5" x 8'2" (2.89 x 2.50)

Bathroom

First Floor Floor Area 635 Sq Ft - 58.99 Sq M

For Illustration Purposes Only - Not To Scale www.lpaplus.com