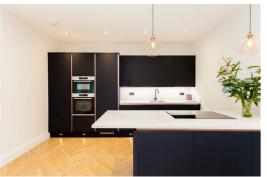

Internally the property offers a very spacious open plan living/kitchen area with herringbone flooring throughout. The property boasts two double bedrooms and a three-piece bathroom suite.

Hollybush Place is located in the heart of Bethnal Green within walking distance to Bethnal Green Overground & Overground station but also with multiple bus routes in to the City, West End and beyond and additionally the Glorious Victoria Park is within a short walk and offers Beautiful Open Spaces and Miles of Scenic Walks. The Relaxed, Cool Feel of Victoria Park Farmers Market will make for wonderful lazy Sunday morning strolls. This property really is set within the Heart of the East End with easy access to all of the Restaurants, Bars, Shops, Markets, Gyms, Parks, Galleries and Museums this Exciting Area has on offer.

## **Lounge/Kitchen** 20'11" x 13'5" (6.40 x 4.10)

Bedroom One 11'1" x 10'2" (3.4 x 3.1)

**Bedroom Two** 9'5" x 8'2" (2.89 x 2.50)

Bathroom

First Floor Floor Area 635 Sq Ft - 58.99 Sq M

For Illustration Purposes Only - Not To Scale www.lpaplus.com