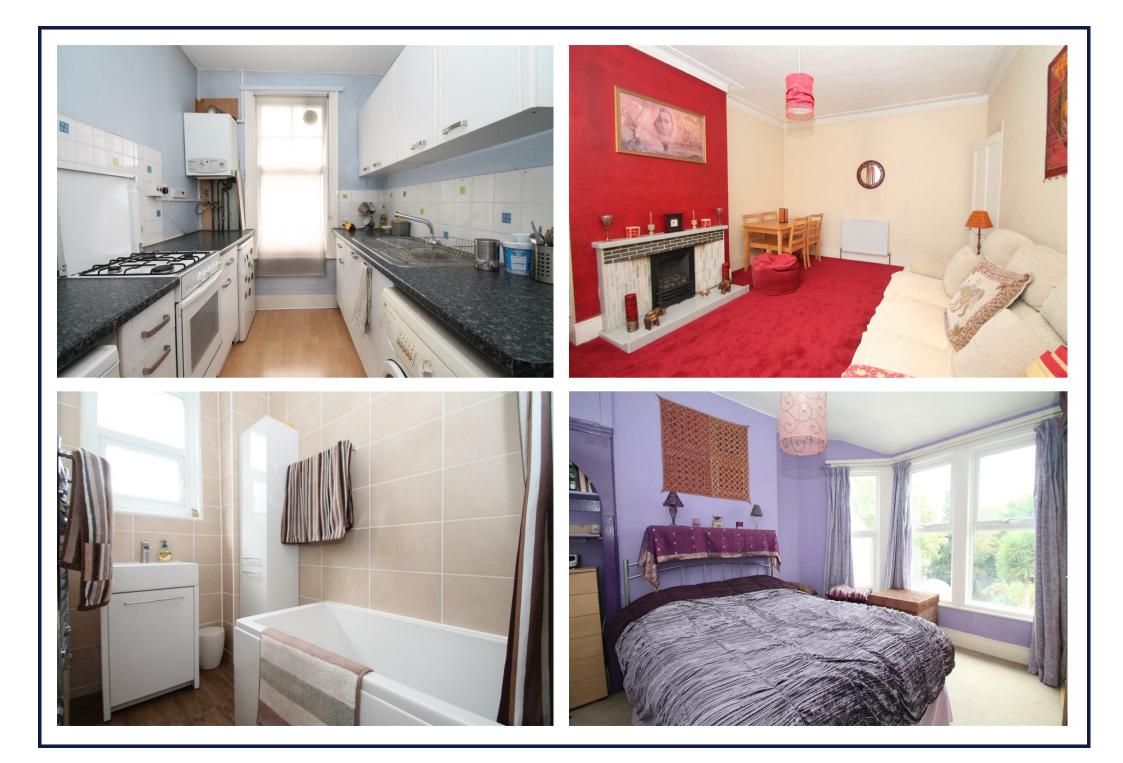

Communal hallway leads to front door and stairs to first floor • Landing with access to loft via a pull down timber ladder • Loft space is fully boarded with power and light • Spacious living room with original sash windows and decorative gas fireplace • Kitchen • Newly fitted bathroom and separate w.c • Partial double glazing • Gas central heating • Roof tiles were replaced in 2017.

- One double bedroom
- Edwardian conversion
- Spacious living room
- Kitchen
- Modern bathroom+separate w.c
- Loft space with potential to convert
- Close to shops/station
- Long lease-160 years

Woodberry Avenue Winchmore Hill London N21 3LE