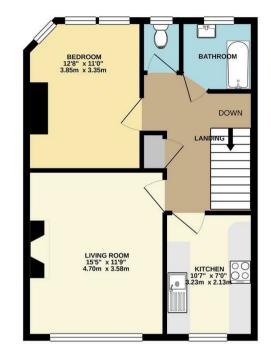

Communal hallway leads to front door and stairs to first floor • Landing with access to loft via a pull down timber ladder • Loft space is fully boarded with power and light • Spacious living room with original sash windows and decorative gas fireplace • Kitchen • Newly fitted bathroom and separate w.c • Partial double glazing • Gas central heating • Roof tiles were replaced in 2017.

Tenure: Leasehold Gross Internal Area: 570.00 sq ft

TOTAL FLOOR AREA: 570sq.fl. (53.0 sq.m.) approx. White every attempt has been made to smuler the accuracy of the flooplan contained here, measurement doors, worksor, more and any after times are approximate and the responsibility stations for any or prospective purchase. The service, systems and applications show have not been tested and no gavar as to their approximation or any oral procession.