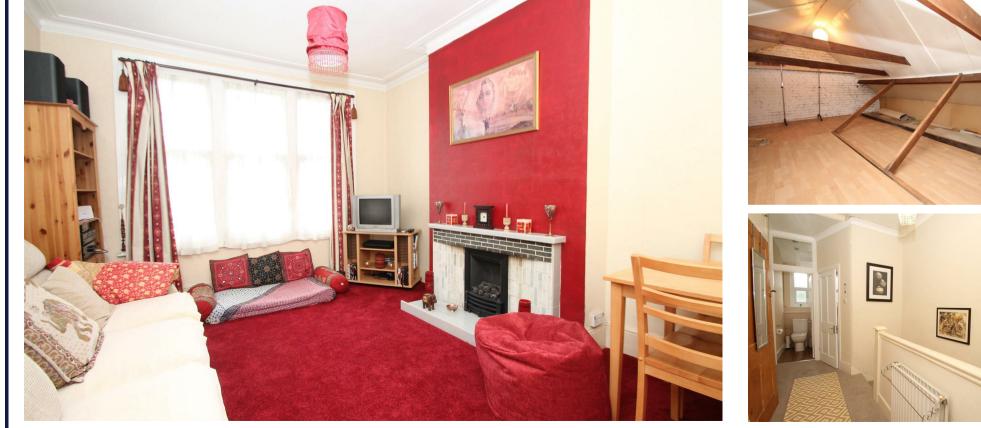

Communal hallway leads to front door and stairs to first floor • Landing with access to loft via a pull down timber ladder • Loft space is fully boarded with power and light • Spacious living room with original sash windows and decorative gas fireplace • Kitchen • Newly fitted bathroom and separate w.c • Partial double glazing • Gas central heating • Roof tiles were replaced in 2017.