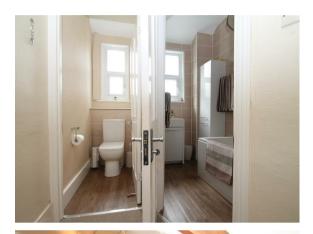

Communal hallway leads to front door and stairs to first floor • Landing with access to loft via a pull down timber ladder • Loft space is fully boarded with power and light • Spacious living room with original sash windows and decorative gas fireplace • Kitchen • Newly fitted bathroom and separate w.c • Partial double glazing • Gas central heating • Roof tiles were replaced in 2017.