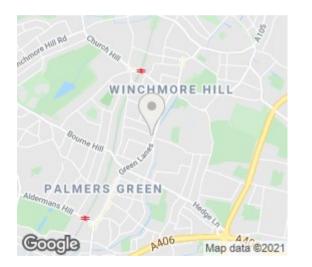

Woodberry Avenue is ideally situated for Winchmore Hills shops, cafes, restaurants, bus routes and the mainline station (30 minutes into Moorgate) is within a ten minute walk. Many green spaces and parks including the New River walk, Broomfield and Grovelands parks are also within easy walking distance.