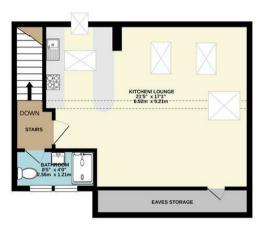

For more images of this property please visit havilands.co.uk

1ST FLOOR 185 sq.ft. (17.2 sq.m.) approx.

2ND FLOOR 415 sq.ft. (38.6 sq.m.) approx.

FARM ROAD N21 3HR TOTAL FLOOR AREA : 601 sq.ft. (55.8 sq.m.) approx. Made with Metropix 62020