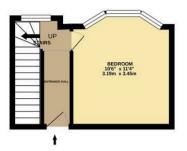

For more images of this property please visit havilands.co.uk

1ST FLOOR 185 sq.ft. (17.2 sq.m.) approx.

2ND FLOOR 415 sq.ft. (38.6 sq.m.) approx.

FARM ROAD N21 3HR TOTAL FLOOR AREA : 601 sq.ft. (55.8 sq.m.) approx. Made with Metropix 62020