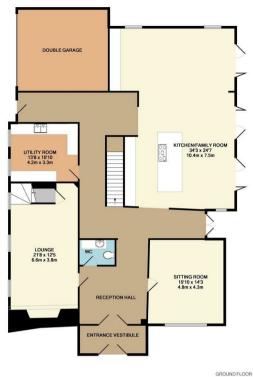

## In Brief

Truly outstanding, high specification detached family residence, set on the fringes of Lisvane, surrounded by delightful countryside, yet only a few minutes drive to Lisvane village and local amenities, with ease of access to City Centre and M4. Entrance vestibule, central hall, cloakroom, superb 34ft x 24ft stylish kitchen/family room, bi-folding doors with magnificent garden/swimming pool back drop, 21ft lounge, wood burning stove and inglenook fireplace, lounge, laundry, 5 large bedrooms, principal with dressing room and en suite, two further luxury en suites, quality family bathroom. High standard of fitments and finishes throughout including oak panelled internal doors, under floor heating and multi room sound (kitchen/family room, bedrooms 1 and 2), with stylish décor throughout. Set in grounds of around 2 acres, having electronic entry gates with keyblock driveway leading to the integral double garage. Heated outdoor pool with gym complex, golf practice putting green, stables and paddock. Delightful summerhouse retreat, ideal guest quarters, with lake, meandering stream and bridges. Rarely available. EPC Rating: C