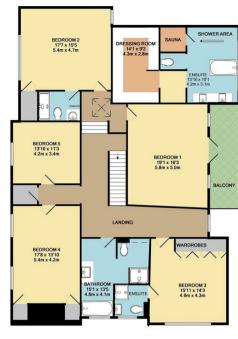

## In Brief

Truly outstanding, high specification detached family residence, set on the fringes of Lisvane, surrounded by delightful countryside, yet only a few minutes drive to Lisvane village and local amenities, with ease of access to City Centre and M4. Entrance vestibule, central hall, cloakroom, superb 34ft x 24ft stylish kitchen/family room, bi-folding doors with magnificent garden/swimming pool back drop, 21ft lounge, wood burning stove and inglenook fireplace, lounge, laundry, 5 large bedrooms, principal with dressing room and en suite, two further luxury en suites, quality family bathroom. High standard of fitments and finishes throughout including oak panelled internal doors, under floor heating and multi room sound (kitchen/family room, bedrooms 1 and 2), with stylish décor throughout. Set in grounds of around 2 acres, having electronic entry gates with keyblock driveway leading to the integral double garage. Heated outdoor pool with gym complex, golf practice putting green, stables and paddock. Delightful summerhouse retreat, ideal guest quarters, with lake, meandering stream and bridges. Rarely available. EPC Rating: C