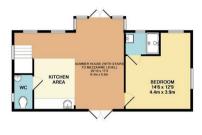

# **Key Features**

£3,000 PCM

DEP

GYM 13' x 10'9 4.0m x 3.3m DECKED AREA

1ST FLOOR

**Pontcanna** 

223-225 Cathedral Road Pontcanna, Cardiff CF11 9PP

T: 02920 499680 (Option 1)