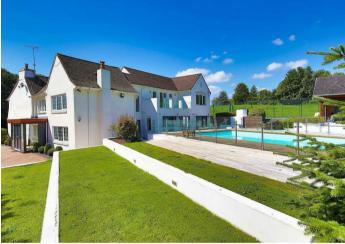

## In Brief

Truly outstanding, high specification detached family residence, set on the fringes of Lisvane, surrounded by delightful countryside, yet only a few minutes drive to Lisvane village and local amenities, with ease of access to City Centre and M4. Entrance vestibule, central hall, cloakroom, superb 34ft x 24ft stylish kitchen/family room, bi-folding doors with magnificent garden/swimming pool back drop, 21ft lounge, wood burning stove and inglenook fireplace, lounge, laundry, 5 large bedrooms, principal with dressing room and en suite, two further luxury en suites, quality family bathroom. High standard of fitments and finishes throughout including oak panelled internal doors, under floor heating and multi room sound (kitchen/family room, bedrooms 1 and 2), with stylish décor throughout. Set in grounds of around 2 acres, having electronic entry gates with keyblock driveway leading to the integral double garage. Heated outdoor pool with gym complex, golf practice putting green, stables and paddock. Delightful summerhouse retreat, ideal guest quarters, with lake, meandering stream and bridges. Rarely available. EPC Rating: C