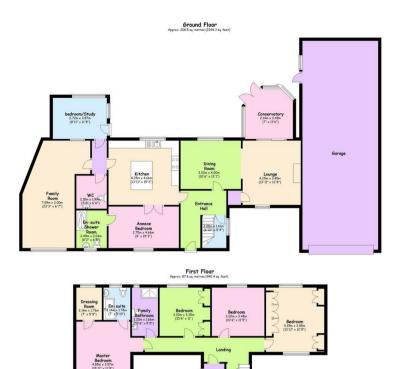

#### Dimensions

Entrance hallway

Lounge 3.96m x 7.92m

Conservatory 3.66m x 3.35m

Kitchen 4.57m x 3.96m

Annexe bedroom 4.27m x 2.84m

Shower room 1.52m x 2.44m

Cloakroom 2.13m x 1.83m

Second lounge 2.74m x 7.01m

Bedroom/Study 3.35m x 2.44m

FIRST FLOOR

Office

Master bedroom 3.66m x 4.98m

Walk in wardrobe 1.52m x 2.13m

**6** shortland-horne.co.uk

**En-suite** 1.52m x 2.13m

Family wet room 1.52m x 3.35m

Bedroom two 3.66m x 3.96m

Bedroom three 3.35m x 3.05m

Bedroom four 3.05m x 3.05m

Tandem garage 2.74m x 12.50m

#### Floor Plan

Total area: approx. 296.1 sq. metres (3186.7 sq. feet) 1 Asthill Grove, Coventry

#### Total area: 3186.70 sq ft