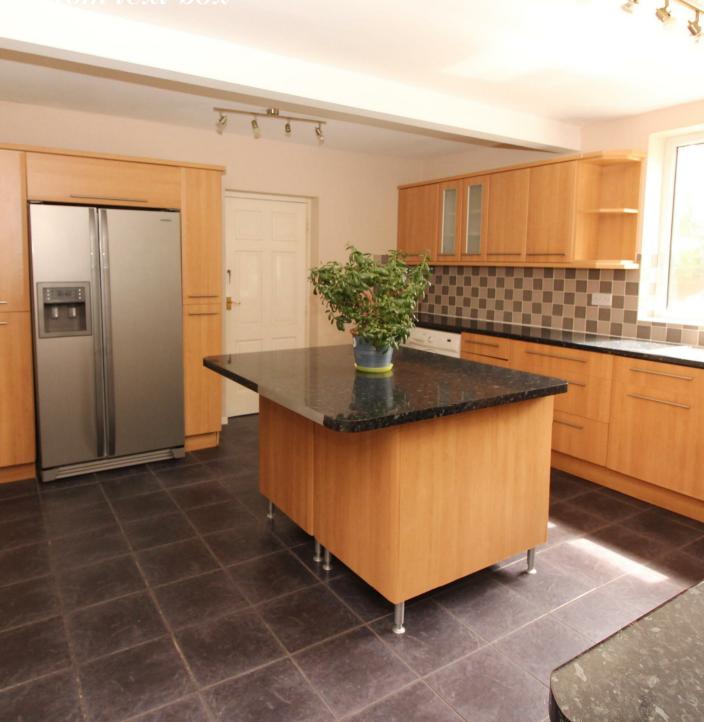

### Asthill Grove CV3 6HN

\*ZERO DEPOSIT SERVICE OFFERED\* \*AVAILABLE NOW\* \*MUST SEE\* A beautiful six bedroom detached house situated in the desirable and exclusive location of Styvechale. Ideally placed within walking distance to Coventry train station and is close to the city centre. This house has been extended and modernised. The accommodation briefly comprises of a lounge, modern fitted feature island kitchen, downstairs annex bedroom with shower room, family room, study/office , conservatory and downstairs cloakroom. Upstairs there are four generously sized bedrooms, a modern family wet room and the master bedroom features a walk-in wardrobe and ensuite facilities. Outside there is a driveway and a garage. Families yes. Professional sharers yes. Students no. Pets no. PART-FURNISHED. Energy rating C.

#### Dimensions

Entrance hallway

Lounge 3.96m x 7.92m

Conservatory 3.66m x 3.35m

Kitchen 4.57m x 3.96m

Annexe bedroom 4.27m x 2.84m

Shower room 1.52m x 2.44m

Cloakroom 2.13m x 1.83m