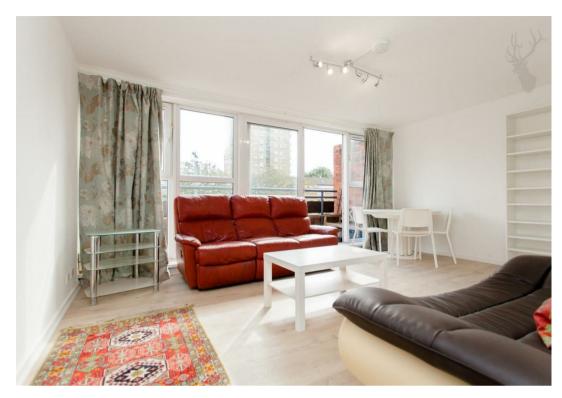

£1,650 |

Presented in good decorative condition throughout, second floor accommodation includes a good size living room with glazed sliding doors which open to the south-facing private balcony. There is a separate eat-in kitchen, storage and a cloakroom with one toilet on this floor. Upstairs there are three double bedrooms and the main bathroom.