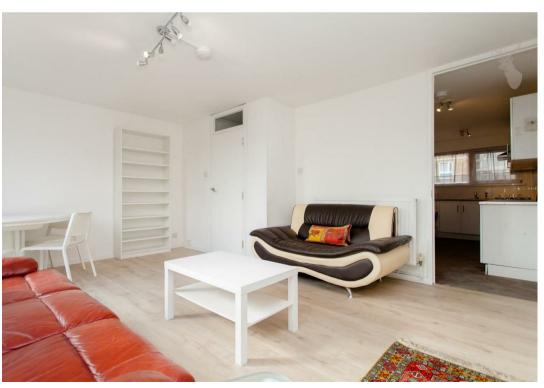

£1,650 |

Presented in good decorative condition throughout, second floor accommodation includes a good size living room with glazed sliding doors which open to the south-facing private balcony. There is a separate eat-in kitchen, storage and a cloakroom with one toilet on this floor. Upstairs there are three double bedrooms and the main bathroom.