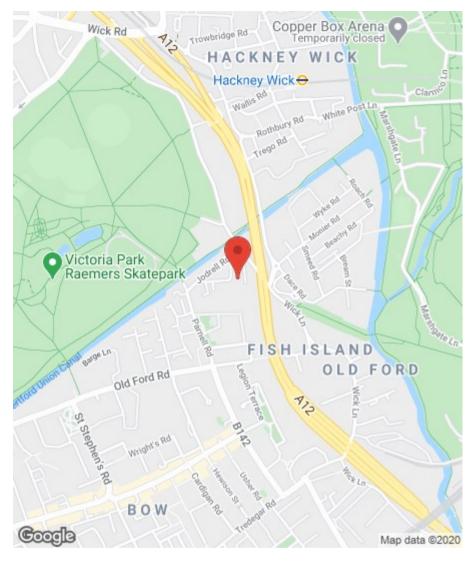

Ollerton Green is well placed on the border of Victoria Park great for walkers and runners, whilst cyclists have easy access to the canal tow paths. Numerous transport links can be easily accessed, including Bow Road (District and Hammersmith & City) and Bow Church DLR, whilst Stratford International, Bethnal Green underground and bus routes are also easily accessible.

Roman Road Market is in close proximity, whilst the trendy pubs and restaurants of Hackney Wick are all within striking distance.

Available immediately, the property is offered furnished.