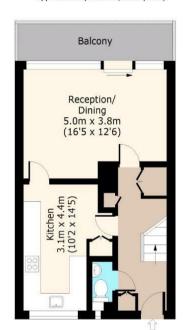

rate eat-in kitchen, storage and a cloakroom with one toilet on this floor. Upstairs there are three double bedrooms and the main bathroom.

Ollerton Green is well placed on the border of Victoria Park great for walkers and runners, whilst cyclists have easy access to the canal tow paths. Numerous transport links can be easily accessed, including Bow Road (District and Hammersmith & City) and Bow Church DLR, whilst Stratford International, Bethnal Green underground and bus routes are also easily accessible.

Roman Road Market is in close proximity, whilst the trendy pubs and restaurants of Hackney Wick are all within striking distance.

Available immediately, the property is offered furnished.

















## Ollerton Green, E3



## Second Floor

Approx. 42 Sq. meters (452 Sq. feet)



## Third Floor

Approx. 50 Sq. meters (538 Sq. feet)





Total area: approx. 91.9 Sq. meters (990 Sq. feet) (Excluding Balcony)
Total area: approx. 98.9 Sq. meters (1065 Sq. feet) (Including Balcony)
For illustration purposes only - not to scale
www.lpaplus.com



508 Roman Road, Bow, London, E3 5LU | 020 8102 1236 | bow@butlerandstag.com | www.butlerandstag.uk

Important Notice - These particulars have been prepared in good faith and they are not intended to constitute part of an offer or contract. We have not performed a structural survey on this property and the services, appliances and specific fittings have not been tested. All photographs, measurements, floor plans and distances referred to are given as a guide and should not be relied upon.