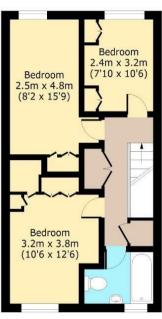

## Third Floor

Approx. 50 Sq. meters (538 Sq. feet)

Total area: approx. 91.9 Sq. meters (990 Sq. feet) (Excluding Balcony)
Total area: approx. 98.9 Sq. meters (1065 Sq. feet) (Including Balcony)
For illustration purposes only - not to scale
www.lpaplus.com