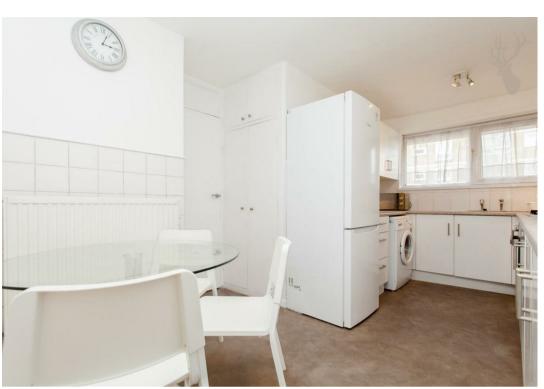

£1,650 |

Presented in good decorative condition throughout, second floor accommodation includes a good size living room with glazed sliding doors which open to the south-facing private balcony. There is a separate eat-in kitchen, storage and a cloakroom with one toilet on this floor. Upstairs there are three double bedrooms and the main bathroom.