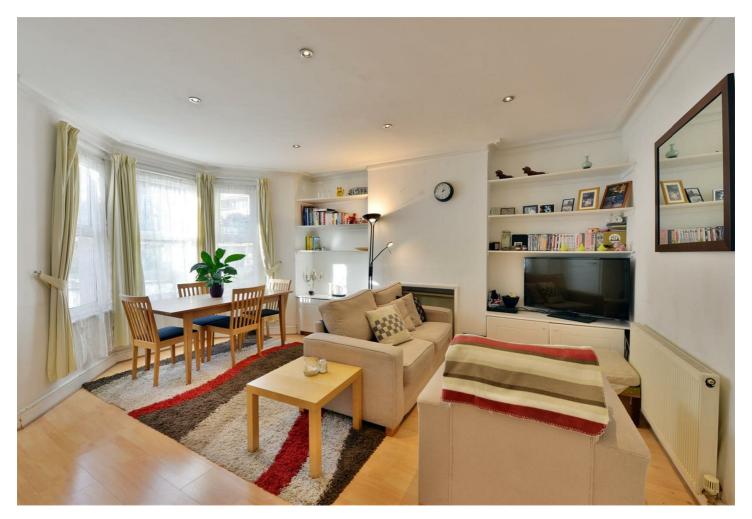

### **About This Property**

As main agents we are delighted to offer this two bedroom flat with its own patio of approximately 643 SQ Feet

Situated on the lower ground floor of this period Victorian terraced house a, two bedroom flat with direct access to an exclusive patio area an open plan reception/kitchen with bay windows, fully tiled modern bathroom, ample storage for bikes and luggage and a private large decked patio. Private entrance, wood flooring. Nearby to West End Lane, and it array of transport and shopping and restaurants and Kilburn is also minutes away . excellent value for money ,call today to view immediately on 020 7431 0666

#### **Property Features**

- · Two bedrooms
- · Victorian conversion
- · Open plan kitchen & reception
- · Modern bathroom
- · Private decked patio
- · Private entrance
- · Wood floors throughout
- · Transport nearby