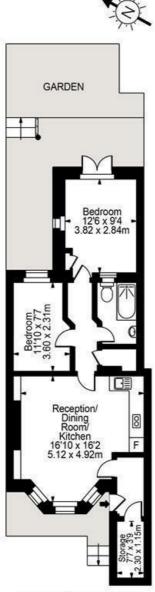

#### Kingsgate Road

Lower Ground Floor Approx Gross Internal Area 643 Sq Ft - 59.72 Sq M

FOR ILLUSTRATIVE PURPOSES ONLY. NOT TO SCALE.

Whilst every attempt has been made to ensure the accuracy of the floorplan shown, all measurements, positioning, fixtures, fittings and any other data shown are an approximate interpretation for illustrative purposes only and are not to scale. No responsibility is taken for any error, omission, miss-statement or use of data shown. Floor plan by www.bestangle.co.uk