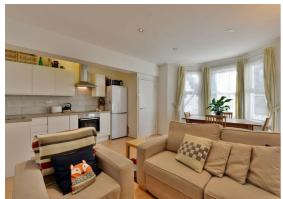

### **About This Property**

As main agents we are delighted to offer this two bedroom flat with its own patio of approximately 643 SQ Feet

Situated on the lower ground floor of this period Victorian terraced house a, two bedroom flat with direct access to an exclusive patio area an open plan reception/kitchen with bay windows, fully tiled modern bathroom, ample storage for bikes and luggage and a private large decked patio. Private entrance, wood flooring. Nearby to West End Lane, and it array of transport and shopping and restaurants and Kilburn is also minutes away . excellent value for money ,call today to view immediately on 020 7431 0666

#### **Property Features**

- · Two bedrooms
- · Victorian conversion
- · Open plan kitchen & reception
- · Modern bathroom
- · Private decked patio
- · Private entrance
- · Wood floors throughout
- · Transport nearby