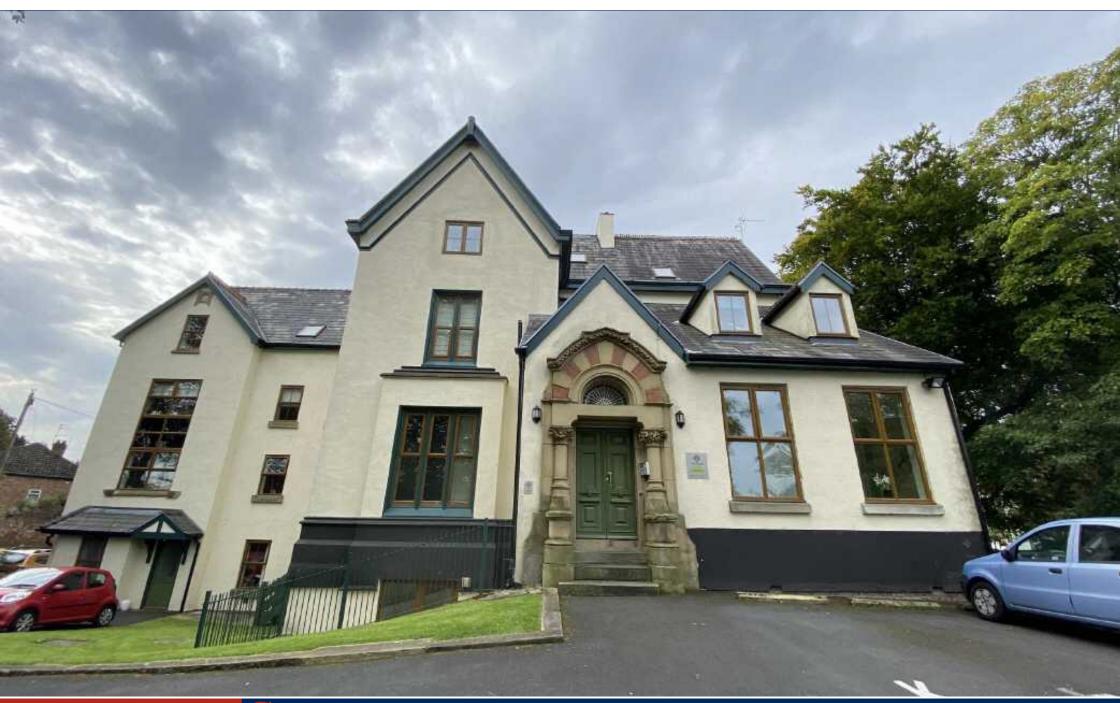

The Property

This apartment is light and spacious with beautiful high ceilings and period features that really help this apartment stand out and is in ready to move in condition. The location is excellent in a popular part of Whalley Range and allowing easy access to the City Centre. The development has gated allocated parking and the building is well maintained and managed. NO ONWARD CHAIN!

- ATTRACTIVE PERIOD BUILDING MODERN KITCHEN & BATHROOM STUNNING HIGH CEILINGS GATED PARKING DOUBLE GLAZED THROUGHOUT

- WELL MAINTAINED DEVELOPMENT

**Communal Entrance Hall Entrance Hall** Lounge/Kitchen/Diner 16'7 X 23 **Bedroom One 13'4 X 10'2** Bedroom Two 12'9 X 7 Bathroom 9'3 X 5'8