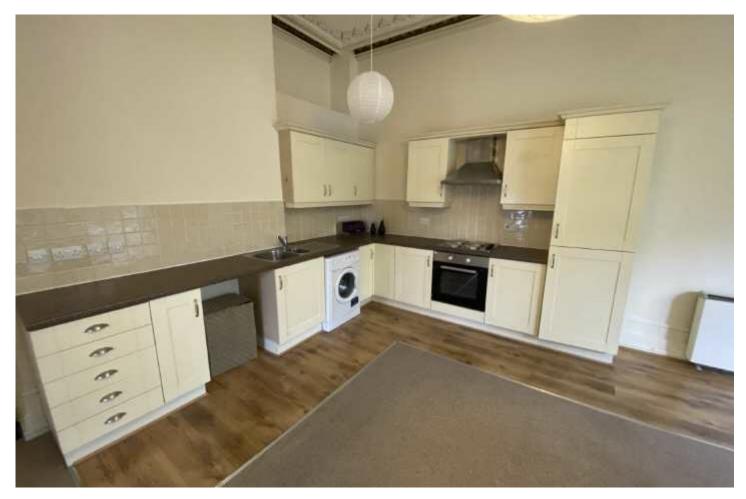

The Property

This apartment is light and spacious with beautiful high ceilings and period features that really help this apartment stand out and is in ready to move in condition. The location is excellent in a popular part of Whalley Range and allowing easy access to the City Centre. The development has gated allocated parking and the building is well maintained and managed. NO ONWARD CHAIN!

- ATTRACTIVE PERIOD BUILDING MODERN KITCHEN & BATHROOM STUNNING HIGH CEILINGS GATED PARKING DOUBLE GLAZED THROUGHOUT

- WELL MAINTAINED DEVELOPMENT

**Communal Entrance Hall Entrance Hall** Lounge/Kitchen/Diner 16'7 X 23 **Bedroom One 13'4 X 10'2** Bedroom Two 12'9 X 7 Bathroom 9'3 X 5'8