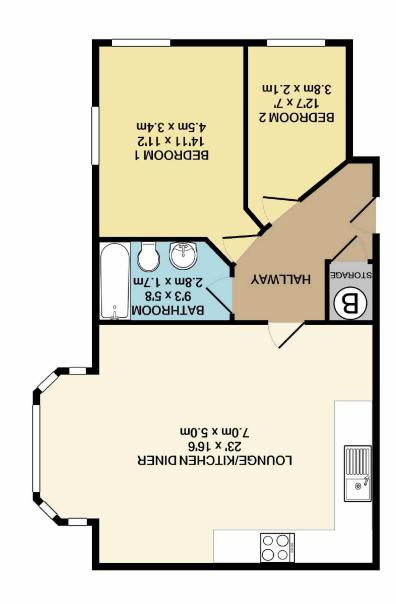

Measurements are approximate. Not to scale. Illustrative purposes only Made with Metropix @2020TOTAL APPROX. FLOOR AREA 699 SQ.FT. (64.9 SQ.M.)

A GENEROUS TWO DOUBLE BEDROOM APARTMENT WITHIN A BEAUTIFUL CONVERTED PERIOD BUILDING WITH SECURE GATED PARKING!

- ATTRACTIVE PERIOD BUILDING MODERN KITCHEN & BATHROOM STUNNING HIGH CEILINGS GATED PARKING DOUBLE GLAZED THROUGHOUT

- WELL MAINTAINED DEVELOPMENT

**Communal Entrance Hall Entrance Hall** Lounge/Kitchen/Diner 16'7 X 23 **Bedroom One 13'4 X 10'2** Bedroom Two 12'9 X 7 Bathroom 9'3 X 5'8