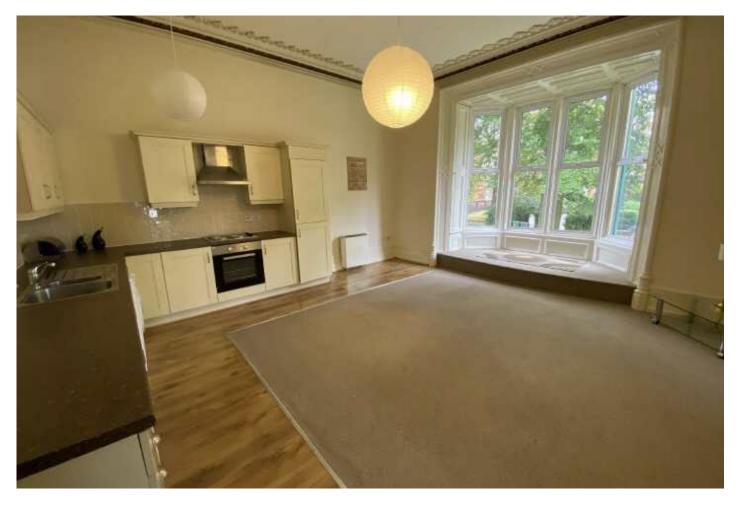

The Property

This apartment is light and spacious with beautiful high ceilings and period features that really help this apartment stand out and is in ready to move in condition. The location is excellent in a popular part of Whalley Range and allowing easy access to the City Centre. The development has gated allocated parking and the building is well maintained and managed. NO ONWARD CHAIN!

- ATTRACTIVE PERIOD BUILDING MODERN KITCHEN & BATHROOM STUNNING HIGH CEILINGS GATED PARKING DOUBLE GLAZED THROUGHOUT

- WELL MAINTAINED DEVELOPMENT

**Communal Entrance Hall Entrance Hall** Lounge/Kitchen/Diner 16'7 X 23 **Bedroom One 13'4 X 10'2** Bedroom Two 12'9 X 7 Bathroom 9'3 X 5'8