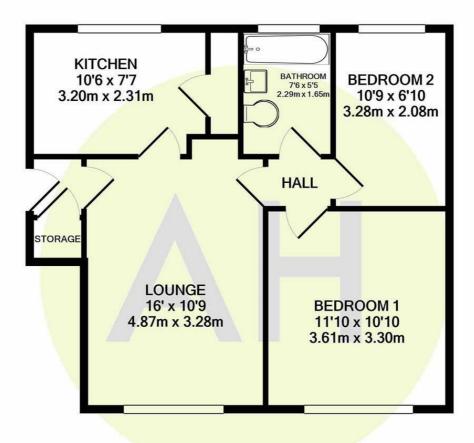

## DIMENSIONS

### **Ground Floor**

### **Entrance Hallway**

Lounge 15'11" × 10'9" (4.87 × 3.28 )

**Kitchen** 10'5" × 7'6" (3.20 × 2.31)

Bedroom One 11'10" × 10'9" (3.61 × 3.30 )

Bedroom Two 10'9" x 6'9" (3.28 x 2.08 ) Bathroom 7'6" x 5'4" (2.29 x 1.65 ) Externally Front Garden/Off Road Parking Single Garage

#### TOTAL APPROX. FLOOR AREA 532 SQ.FT. (49.5 SQ.M.)

Whilst every attempt has been made to ensure the accuracy of the floor plan contained here, measurements of doors, windows, rooms and any other items are approximate and no responsibility is taken for any error, omission, or mis-statement. This plan is for illustrative purposes only and should be used as such by any prospective purchaser. The services, systems and appliances shown have not been tested and no guarantee as to their operability or efficiency can be given Made with Metropix ©2020