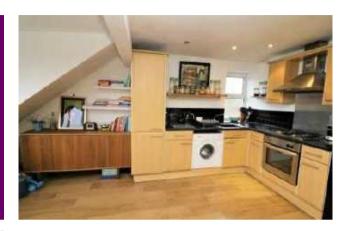

## Price: £197,500

\*\*VIDEO TOUR AVAILABLE\*\* A spacious & light, TWO DOUBLE BEDROOMED, top floor apartment positioned to the front of this attractive period conversion on Palatine Road in West Didsbury. A short stroll from both Lapwing Lane and Burton Road here with its array of independent boutique shops, popular bars, restaurants, The Albert Tennis Club and the Metrolink station on Lapwing Lane giving you direct access into the City centre/Media City and Didsbury village. The well-planned accommodation comprises; communal entrance hallway, stairs leading to all floors, a private entrance hallway with doors leading to: an impressive open plan lounge/dining/ fitted kitchen to the front aspect with open views, two double bedrooms and a modern white three-piece shower room. This apartment benefits from double glazing throughout, an alarm control panel, warmed by gas fired central heating, allocated off road parking to the front of the development with well-established flowerbeds and communal lawned garden. Will suit either a professional or couple due to the location and space available. Internal inspection is highly recommended.