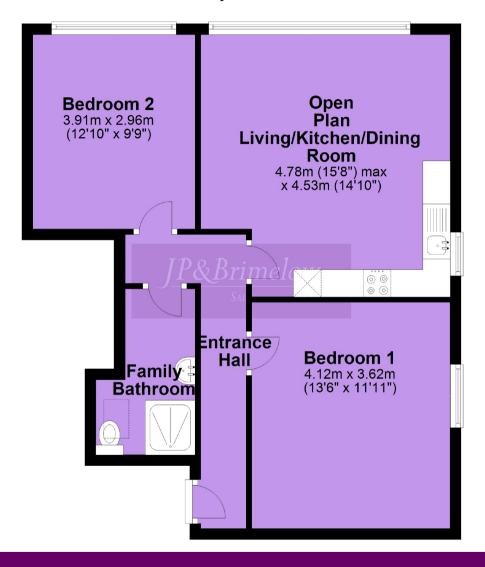

## Price: £197,500

\*\*VIDEO TOUR AVAILABLE\*\* A spacious & light, TWO DOUBLE BEDROOMED, top floor apartment positioned to the front of this attractive period conversion on Palatine Road in West Didsbury. A short stroll from both Lapwing Lane and Burton Road here with its array of independent boutique shops, popular bars, restaurants, The Albert Tennis Club and the Metrolink station on Lapwing Lane giving you direct access into the City centre/Media City and Didsbury village. The well-planned accommodation comprises; communal entrance hallway, stairs leading to all floors, a private entrance hallway with doors leading to: an impressive open plan lounge/dining/ fitted kitchen to the front aspect with open views, two double bedrooms and a modern white three-piece shower room. This apartment benefits from double glazing throughout, an alarm control panel, warmed by gas fired central heating, allocated off road parking to the front of the development with well-established flowerbeds and communal lawned garden. Will suit either a professional or couple due to the location and space available. Internal inspection is highly recommended.

## **Top Floor**

Chorlton & Didsbury Sales 430 Barlow Moor Road, Chorlton, Manchester, M21 8AD Chorlton: 0161 882 2233 Didsbury: 0161 448 0622 E: chorlton@jpbrimelow.co.uk www.jpandbrimelow.co.uk

NOTICE: J P& Brimelow Chorlton & Didsbury Ltd for themselves and for the vendors or lessors of this property whose agents they are give notice that