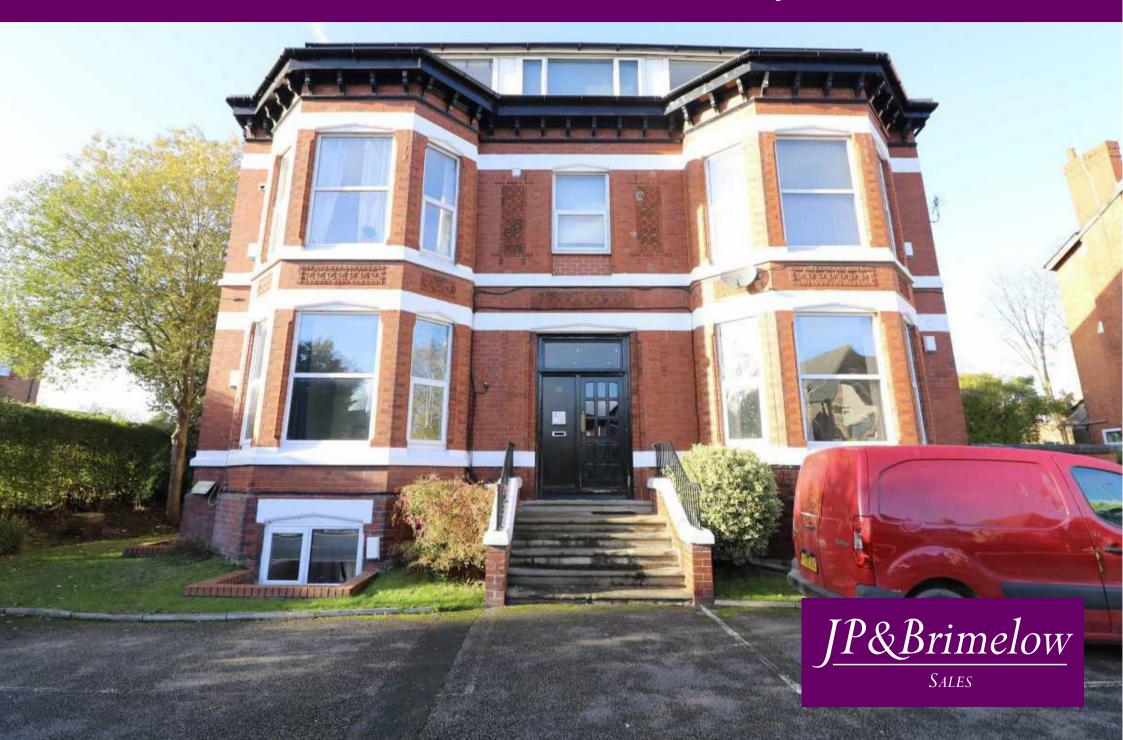

Flat 9, 88 Palatine Road, West Didsbury, M20 3JW

## Price: £197,500

\*\*VIDEO TOUR AVAILABLE\*\* A spacious & light, TWO DOUBLE BEDROOMED, top floor apartment positioned to the front of this attractive period conversion on Palatine Road in West Didsbury. A short stroll from both Lapwing Lane and Burton Road here with its array of independent boutique shops, popular bars, restaurants, The Albert Tennis Club and the Metrolink station on Lapwing Lane giving you direct access into the City centre/Media City and Didsbury village. The well-planned accommodation comprises; communal entrance hallway, stairs leading to all floors, a private entrance hallway with doors leading to: an impressive open plan lounge/dining/ fitted kitchen to the front aspect with open views, two double bedrooms and a modern white three-piece shower room. This apartment benefits from double glazing throughout, an alarm control panel, warmed by gas fired central heating, allocated off road parking to the front of the development with well-established flowerbeds and communal lawned garden. Will suit either a professional or couple due to the location and space available. Internal inspection is highly recommended.