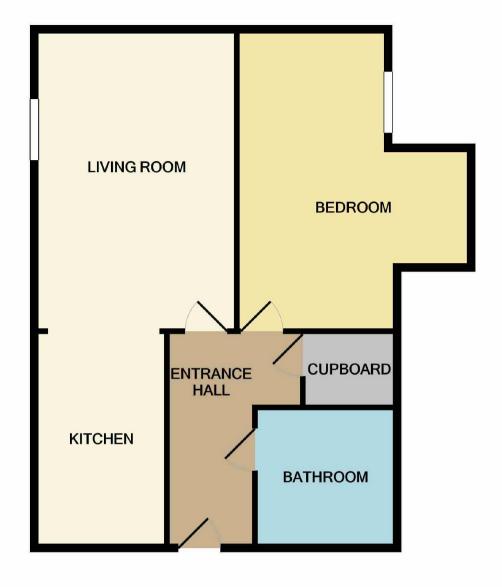

## The Property

Online Video.....https://youtu.be/Zy8r94Da\_1s

This larger than average one bedroom 3rd floor apartment is located in Castlefield Locks, Brook House. Entrance hall with storage, living room with laminate flooring, double glazed window and open to the updated modern kitchen with fitted appliances, oven, fridge/freezer and washing machine, double bedroom and bathroom suite with shower attachment. Electric heating. Ideal FTB or investment property. Pets allowed in the development subject to management approval.

Floor Area - 655 sq ft

Local Authority - Manchester Council

Council Tax - Band C

Measurements are approximate. Not to scale. Illustrative purposes only Made with Metropix ©2020

These particulars are believed to be accurate but they are not guaranteed and do not form a contract. Neither Jordan Fishwick nor the vendor or lessor accept any responsibility in respect of these particulars, which are not intended to be statements or representations of fact and any intending purchaser or lessee must satisfy himself by inspection or otherwise as to the correctness of each of the statements contained in these particulars. Any floorplans on this brochure are for illustrative purposes only and are not necessarily to scale.