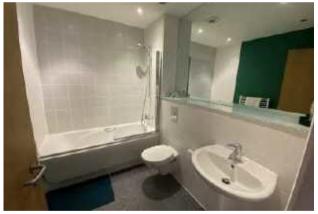

## The Property

Online Video.....https://youtu.be/Zy8r94Da\_1s

This larger than average one bedroom 3rd floor apartment is located in Castlefield Locks, Brook House. Entrance hall with storage, living room with laminate flooring, double glazed window and open to the updated modern kitchen with fitted appliances, oven, fridge/freezer and washing machine, double bedroom and bathroom suite with shower attachment. Electric heating. Ideal FTB or investment property. Pets allowed in the development subject to management approval.