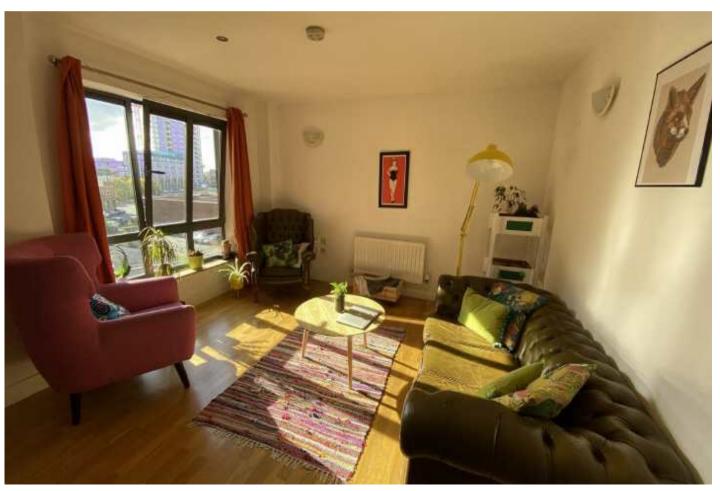

## The Property

Online Video.....https://youtu.be/Zy8r94Da\_1s

This larger than average one bedroom 3rd floor apartment is located in Castlefield Locks, Brook House. Entrance hall with storage, living room with laminate flooring, double glazed window and open to the updated modern kitchen with fitted appliances, oven, fridge/freezer and washing machine, double bedroom and bathroom suite with shower attachment. Electric heating. Ideal FTB or investment property. Pets allowed in the development subject to management approval.