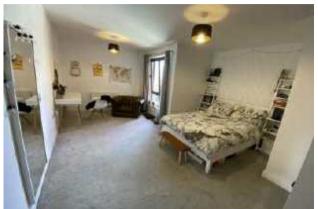

## The Property

Online Video.....https://youtu.be/Zy8r94Da\_1s

This larger than average one bedroom 3rd floor apartment is located in Castlefield Locks, Brook House. Entrance hall with storage, living room with laminate flooring, double glazed window and open to the updated modern kitchen with fitted appliances, oven, fridge/freezer and washing machine, double bedroom and bathroom suite with shower attachment. Electric heating. Ideal FTB or investment property. Pets allowed in the development subject to management approval.