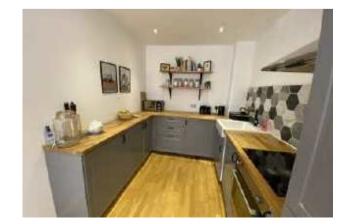

## The Property

Online Video.....https://youtu.be/Zy8r94Da\_1s

This larger than average one bedroom 3rd floor apartment is located in Castlefield Locks, Brook House. Entrance hall with storage, living room with laminate flooring, double glazed window and open to the updated modern kitchen with fitted appliances, oven, fridge/freezer and washing machine, double bedroom and bathroom suite with shower attachment. Electric heating. Ideal FTB or investment property. Pets allowed in the development subject to management approval.