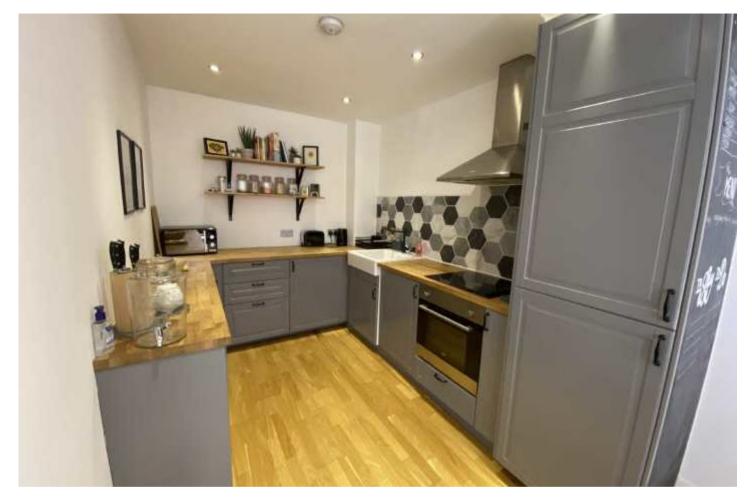

## The Property

Online Video.....https://youtu.be/Zy8r94Da\_1s

This larger than average one bedroom 3rd floor apartment is located in Castlefield Locks, Brook House. Entrance hall with storage, living room with laminate flooring, double glazed window and open to the updated modern kitchen with fitted appliances, oven, fridge/freezer and washing machine, double bedroom and bathroom suite with shower attachment. Electric heating. Ideal FTB or investment property. Pets allowed in the development subject to management approval.