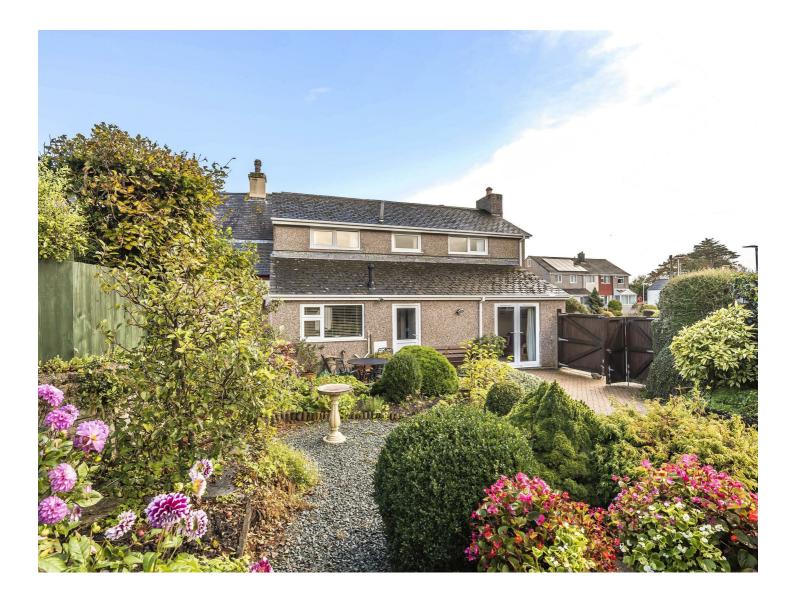

# 59 Boringdon Hill

Miles – Plymouth City Centre approx.5 miles Exeter approx.40

A delightful double fronted cottage style property ideally situated between Colebrook and Woodford.

- Well presented and maintained throughout
- Spacious family home
- Three Double bedrooms
- En-suite Shower Room & Family Bathroom
- Two reception rooms and Garden Room
- Kitchen with separate Utility Room
- Rear Garden, Driveway & Double Garage
- Conveniently Situated

### OUTSIDE

Externally this great property boasts an enclosed low maintenance rear garden, a gated driveway with parking for

multiple vehicles and a double garage with a useful inspection pit ideal for those who enjoy tinkering with cars.