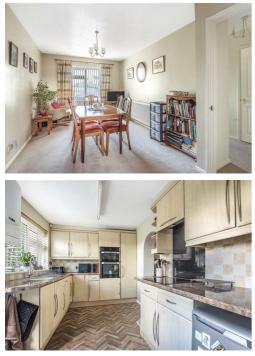

### ACCOMMODATION

This three bedroom, well presented property is a great family home and comprises entrance hallway with cloakroom, two good size reception rooms, kitchen with separate utility room and garden room which will work equally well as a family/play room or the currently in demand home office. The first floor landing gives access to three double bedrooms and a family bathroom. The Master bedroom benefits from an En-suite shower room. Both bathroom and En-suite have matching modern suites. The kitchen has an attractive range of modern fitted units with co-ordinating worktops, double electric oven and hob with extractor.