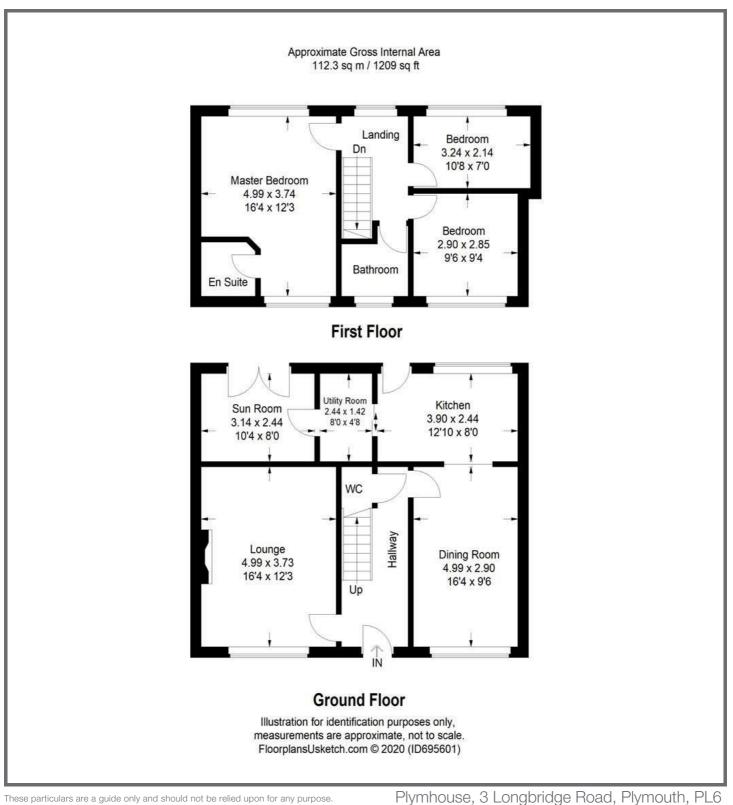

### ACCOMMODATION

This three bedroom, well presented property is a great family home and comprises entrance hallway with cloakroom, two good size reception rooms, kitchen with separate utility room and garden room which will work equally well as a family/play room or the currently in demand home office. The first floor landing gives access to three double bedrooms and a family bathroom. The Master bedroom benefits from an En-suite shower room. Both bathroom and En-suite have matching modern suites. The kitchen has an attractive range of modern fitted units with co-ordinating worktops, double electric oven and hob with extractor.