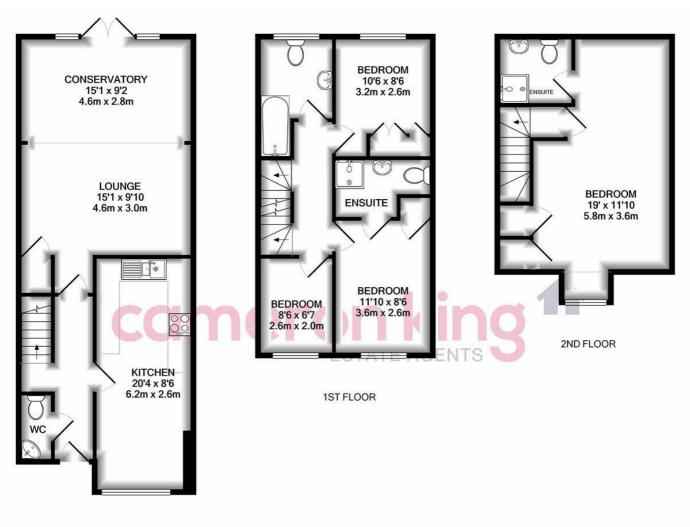

## Directions

**GROUND FLOOR** 

## TOTAL APPROX. FLOOR AREA 1281 SQ.FT. (119.0 SQ.M.)

Notice the services of their operability or efficiency can be given Made with Metropix ©2020

411Bath Road, Slough, SL1 5QL t: 01628 667442 e: sales@cameronking.co.uk