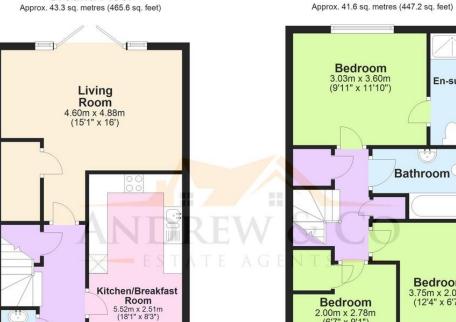

- Superb three-bedroom semidetached family home
- Only two years old
- Parking
- Beautifully presented throughout

Local Authority: Ashford Borough Council

**Ground Floor** Approx. 43.3 sq. metres (465.6 sq. feet)

3.03m x 3.60m (9'11" x 11'10") En-suite Bathroom

(6'7" x 9'1")

Bedroom

3.75m x 2.00m (12'4" x 6'7")

First Floor

Total area: approx. 84.8 sq. metres (912.8 sq. feet)

Plans are for layout purposes only and are not drawn to scale, with any doors, windows and other internal features merely intended as a guide. Plan produced using PlanUp.