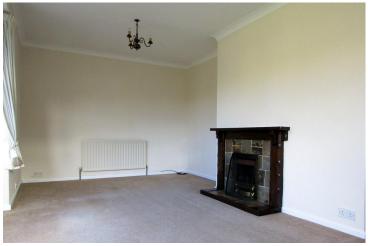

The property is well presented with neutral decoration and carpets throughout and comprises; entrance hallway with accommodation leading off. There is a generous lounge positioned to the front of the property with space for dining table, bay window overlooking the crescent and feature fireplace. Two double bedrooms, one with fitted wardrobes, bathroom with shower over bath and the kitchen completes the accommodation and is positioned to the rear overlooking the garden.