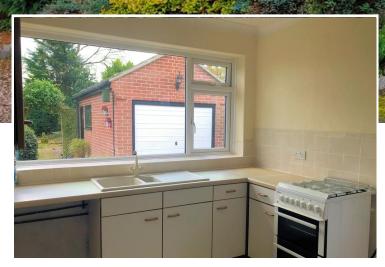

The property is well presented with neutral decoration and carpets throughout and comprises; entrance hallway with accommodation leading off. There is a generous lounge positioned to the front of the property with space for dining table, bay window overlooking the crescent and feature fireplace. Two double bedrooms, one with fitted wardrobes, bathroom with shower over bath and the kitchen completes the accommodation and is positioned to the rear overlooking the garden.