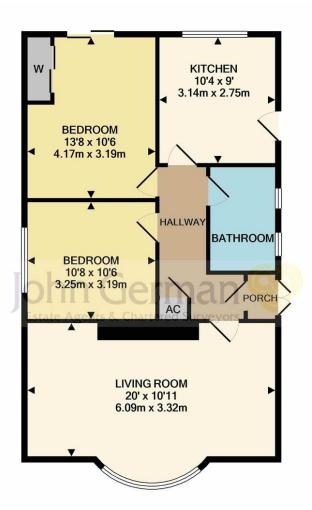

The property is well presented with neutral decoration and carpets throughout and comprises; entrance hallway with accommodation leading off. There is a generous lounge positioned to the front of the property with space for dining table, bay window overlooking the crescent and feature fireplace. Two double bedrooms, one with fitted wardrobes, bathroom with shower over bath and the kitchen completes the accommodation and is positioned to the rear overlooking the garden.

Externally, the property has driveway parking for multiple vehicles, low maintenance front garden and private enclosed rear garden with shed.

## Council Tax Band: C

Ref: JG

Whilst every attempt has been made to ensure the accuracy of the floor plan contained here, measurements