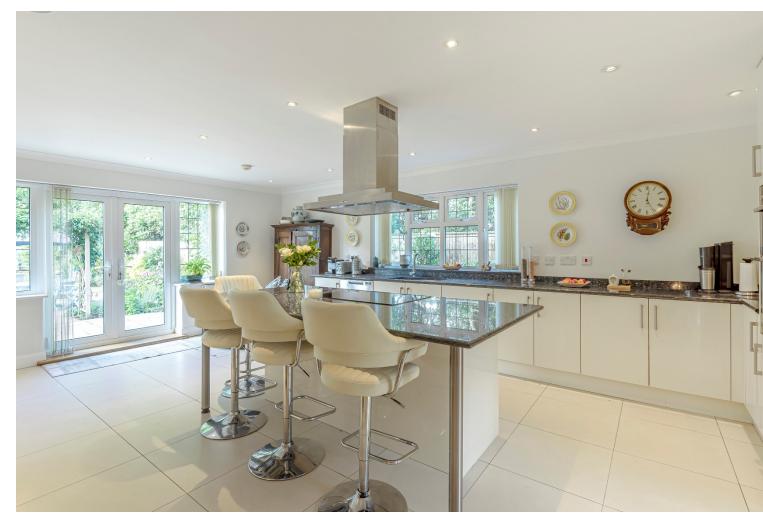

## FEATURES:

- Contemporary Kitchen with Granite Surfaces
- High quality integrated appliances
- Luxurious Modern Bathrooms and Shower Rooms
- Oak Flooring to Living Rooms
- Fully fitted Study
- Wood burning Stove
- Resin-bonded bead-shingle In and Out Driveway
- Mature, landscaped Gardens with West aspect
- All-weather Tennis Court and Spa Tub
- Independent Annexe or Office at home
- Wealth of wardrobes and Storage
- Three quarters of an acre plot
- Large Double Garage with automated doors
- Prestigious Kingswood Warren location