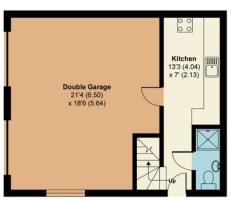

## Price £1.85 million

View by appointment please, exclusively through Richard Saunders and Company Telephone 01737 360000

kingswood@richardsaunders.co.uk

- Porch Entrance Hall Cloakroom
- Sitting Room
  Conservatory
  Dining Family Room
  Study
- Kitchen-Breakfast Room Utility Room
- 5 Bedrooms 2 Bathrooms and Shower Room including 2 Ensuite
- Second-floor Bedroom 6 or Loft Room
- Independent Studio Annexe with Kitchen and Shower Room
- Large Double Garage Broad frontage of some 130' with Carriage Driveway
- Beautiful Landscaped Gardens, the rear being 190' x 120' All-weather Tennis Court
- In all, approximately 0.75 acre

GARAGE FIRST FLOOR

GARAGE GROUND FLOOR

SECOND FLOOR

Floor plan produced in accordance with RICS Property Measurement Standards incorporating International Property Measurement Standards (IPMS2 Residential). © nichecom 2020. Produced for Richard Saunders. REF: 649447

TOTAL FLOOR AREA 4585 SQ FT / 425.9 SQ M