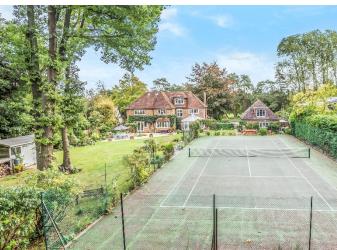

## Kingswood Surrey

Kingswood Village ¾ mile London 17 miles Banstead Village 3 miles London by rail 40 minutes M23/M25 3 miles

Times and distances are approximate

Encompassed by beautiful gardens, a detached house of exceptional character and refinement. Set in three quarters of an acre within the prestigious Kingswood Warren, a lovely Costain-built family home featuring an independent annexe, an all-weather tennis court and views to the front over fields.

The independent studio annexe offers additional space for an extended family, guests or an Au Pair and there is ample off road parking in addition to the double garage. Beautiful gardens encompass the house with a West aspect to the rear, a small oak copse and a low-maintenance, all-weather tennis court.

## FEATURES:

- Contemporary Kitchen with Granite Surfaces
- High quality integrated appliances
- Luxurious Modern Bathrooms and Shower Rooms
- Oak Flooring to Living Rooms
- Fully fitted Study
- Wood burning Stove
- Resin-bonded bead-shingle In and Out Driveway
- Mature, landscaped Gardens with West aspect
- All-weather Tennis Court and Spa Tub
- Independent Annexe or Office at home
- Wealth of wardrobes and Storage
- Three quarters of an acre plot
- Large Double Garage with automated doors
- Prestigious Kingswood Warren location