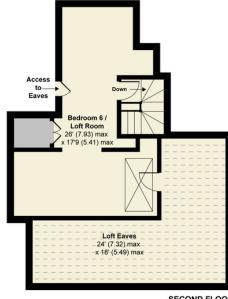

## Price £1.85 million

View by appointment please, exclusively through Richard Saunders and Company Telephone 01737 360000

kingswood@richardsaunders.co.uk

- Porch Entrance Hall Cloakroom
- Sitting Room
  Conservatory
  Dining Family Room
  Study
- Kitchen-Breakfast Room Utility Room
- 5 Bedrooms 2 Bathrooms and Shower Room including 2 Ensuite
- Second-floor Bedroom 6 or Loft Room
- Independent Studio Annexe with Kitchen and Shower Room
- Large Double Garage Broad frontage of some 130' with Carriage Driveway
- Beautiful Landscaped Gardens, the rear being 190' x 120' All-weather Tennis Court
- In all, approximately 0.75 acre

Refurbished and improved, this ideal family home is immaculately presented and yet offers considerable potential for further extension if desired. The second floor offers potential for easy conversion to 2 additional bedrooms or an excellent games room.

GARAGE FIRST FLOOR

GARAGE GROUND FLOOR

SECOND FLOOR

Floor plan produced in accordance with RICS Property Measurement Standards incorporating International Property Measurement Standards (IPMS2 Residential). © nichecom 2020. Produced for Richard Saunders. REF: 649447

TOTAL FLOOR AREA 4585 SQ FT / 425.9 SQ M