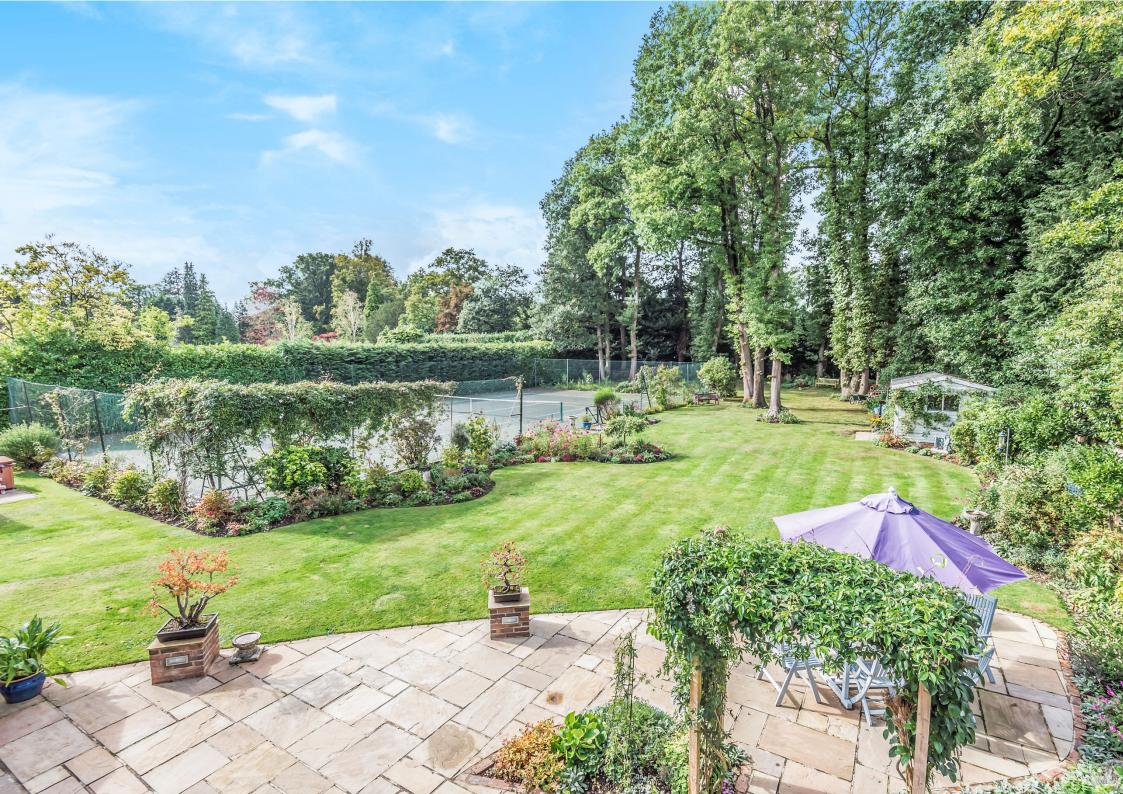

The independent studio annexe offers additional space for an extended family, guests or an Au Pair and there is ample off road parking in addition to the double garage. Beautiful gardens encompass the house with a West aspect to the rear, a small oak copse and a low-maintenance, all-weather tennis court.

## FEATURES:

- Contemporary Kitchen with Granite Surfaces
- High quality integrated appliances
- Luxurious Modern Bathrooms and Shower Rooms
- Oak Flooring to Living Rooms
- Fully fitted Study
- Wood burning Stove
- Resin-bonded bead-shingle In and Out Driveway
- Mature, landscaped Gardens with West aspect
- All-weather Tennis Court and Spa Tub
- Independent Annexe or Office at home
- Wealth of wardrobes and Storage
- Three quarters of an acre plot
- Large Double Garage with automated doors
- Prestigious Kingswood Warren location