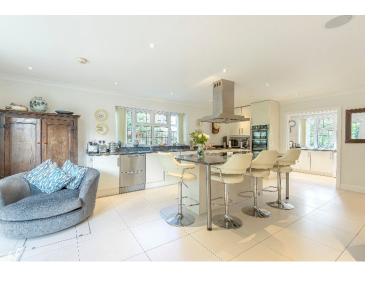

## FEATURES:

- Contemporary Kitchen with Granite Surfaces
- High quality integrated appliances
- Luxurious Modern Bathrooms and Shower Rooms
- Oak Flooring to Living Rooms
- Fully fitted Study
- Wood burning Stove
- Resin-bonded bead-shingle In and Out Driveway
- Mature, landscaped Gardens with West aspect
- All-weather Tennis Court and Spa Tub
- Independent Annexe or Office at home
- Wealth of wardrobes and Storage
- Three quarters of an acre plot
- Large Double Garage with automated doors
- Prestigious Kingswood Warren location