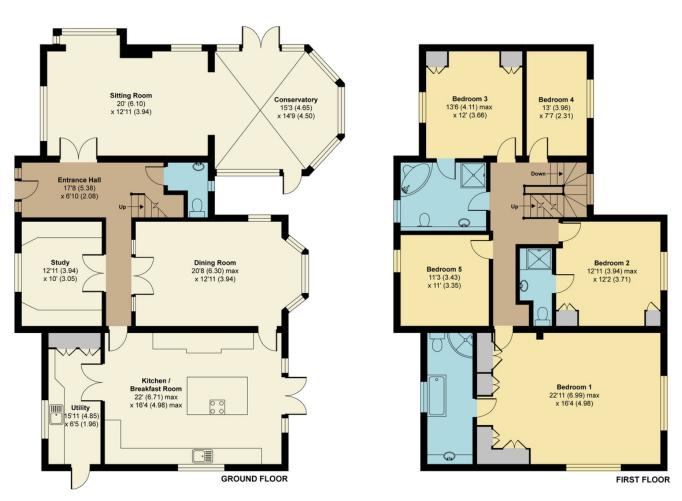

## Price £1.85 million

View by appointment please, exclusively through Richard Saunders and Company Telephone 01737 360000

kingswood@richardsaunders.co.uk

- Porch Entrance Hall Cloakroom
- Sitting Room
  Conservatory
  Dining Family Room
  Study
- Kitchen-Breakfast Room Utility Room
- 5 Bedrooms 2 Bathrooms and Shower Room including 2 Ensuite
- Second-floor Bedroom 6 or Loft Room
- Independent Studio Annexe with Kitchen and Shower Room
- Large Double Garage Broad frontage of some 130' with Carriage Driveway
- Beautiful Landscaped Gardens, the rear being 190' x 120' All-weather Tennis Court
- In all, approximately 0.75 acre

GARAGE FIRST FLOOR

GARAGE GROUND FLOOR

SECOND FLOOR

Floor plan produced in accordance with RICS Property Measurement Standards incorporating International Property Measurement Standards (IPMS2 Residential). © nichecom 2020. Produced for Richard Saunders. REF: 649447

TOTAL FLOOR AREA 4585 SQ FT / 425.9 SQ M