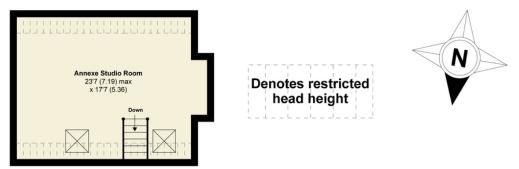

The independent studio annexe offers additional space for an extended family, guests or an Au Pair and there is ample off road parking in addition to the double garage. Beautiful gardens encompass the house with a West aspect to the rear, a small oak copse and a low-maintenance, all-weather tennis court.

GARAGE FIRST FLOOR

GARAGE GROUND FLOOR

SECOND FLOOR

Floor plan produced in accordance with RICS Property Measurement Standards incorporating International Property Measurement Standards (IPMS2 Residential). © nichecom 2020. Produced for Richard Saunders. REF: 649447

TOTAL FLOOR AREA 4585 SQ FT / 425.9 SQ M