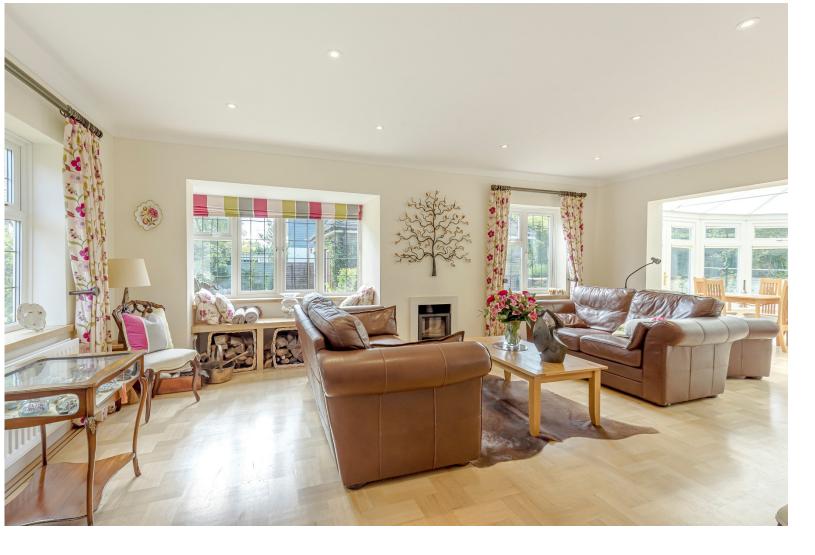

## Kingswood Surrey

Kingswood Village ¾ mile London 17 miles Banstead Village 3 miles London by rail 40 minutes M23/M25 3 miles

Times and distances are approximate

Encompassed by beautiful gardens, a detached house of exceptional character and refinement. Set in three quarters of an acre within the prestigious Kingswood Warren, a lovely Costain-built family home featuring an independent annexe, an all-weather tennis court and views to the front over fields.

## FEATURES:

- Contemporary Kitchen with Granite Surfaces
- High quality integrated appliances
- Luxurious Modern Bathrooms and Shower Rooms
- Oak Flooring to Living Rooms
- Fully fitted Study
- Wood burning Stove
- Resin-bonded bead-shingle In and Out Driveway
- Mature, landscaped Gardens with West aspect
- All-weather Tennis Court and Spa Tub
- Independent Annexe or Office at home
- Wealth of wardrobes and Storage
- Three quarters of an acre plot
- Large Double Garage with automated doors
- Prestigious Kingswood Warren location