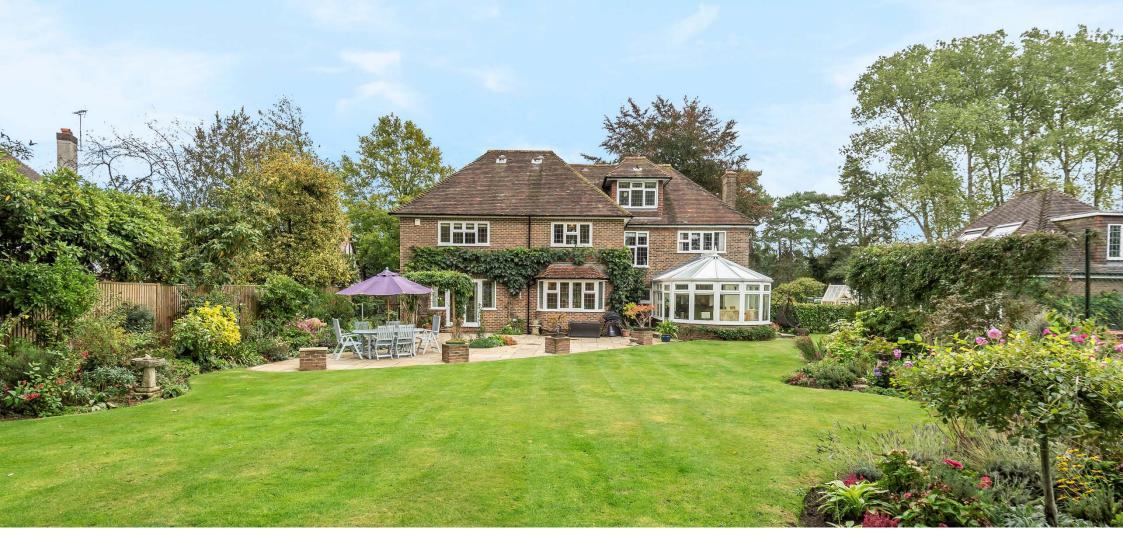

## Kingswood Surrey

Kingswood Village ¾ mile London 17 miles Banstead Village 3 miles London by rail 40 minutes M23/M25 3 miles

Times and distances are approximate

Encompassed by beautiful gardens, a detached house of exceptional character and refinement. Set in three quarters of an acre within the prestigious Kingswood Warren, a lovely Costain-built family home featuring an independent annexe, an all-weather tennis court and views to the front over fields.

The independent studio annexe offers additional space for an extended family, guests or an Au Pair and there is ample off road parking in addition to the double garage. Beautiful gardens encompass the house with a West aspect to the rear, a small oak copse and a low-maintenance, all-weather tennis court.

## FEATURES:

- Contemporary Kitchen with Granite Surfaces
- High quality integrated appliances
- Luxurious Modern Bathrooms and Shower Rooms
- Oak Flooring to Living Rooms
- Fully fitted Study
- Wood burning Stove
- Resin-bonded bead-shingle In and Out Driveway
- Mature, landscaped Gardens with West aspect
- All-weather Tennis Court and Spa Tub
- Independent Annexe or Office at home
- Wealth of wardrobes and Storage
- Three quarters of an acre plot
- Large Double Garage with automated doors
- Prestigious Kingswood Warren location