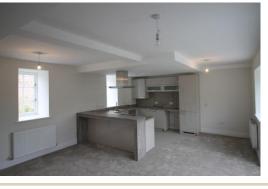

## First Floor

 Living / Kitchen / Dining
 4.95m x 6.80m

 Bedroom 1
 2.70m x 3.70m

 Bedroom 2
 2.75m x 3.70m

 Bathroom
 2.20m x 1.95m