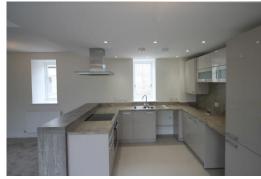

## First Floor

 Living / Kitchen / Dining
 4.95m x 6.80m

 Bedroom 1
 2.70m x 3.70m

 Bedroom 2
 2.75m x 3.70m

 Bathroom
 2.20m x 1.95m

## Rhodfa Tegid | | St. Asaph | LL17 0EQ

Bespoke luxury two bedroom first floor apartment offering stylish and modern living accommodation with living/dining kitchen, two double bedrooms with master bedroom ensuite and multiple car parking facility.