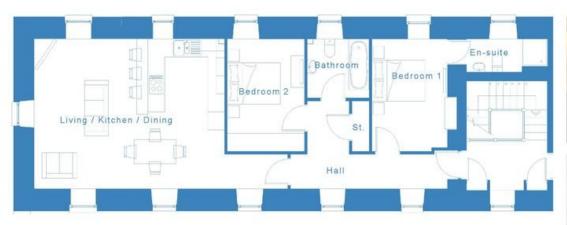

## First Floor

 Living / Kitchen / Dining
 4.95m x 6.80m

 Bedroom 1
 2.70m x 3.70m

 Bedroom 2
 2.75m x 3.70m

 Bathroom
 2.20m x 1.95m