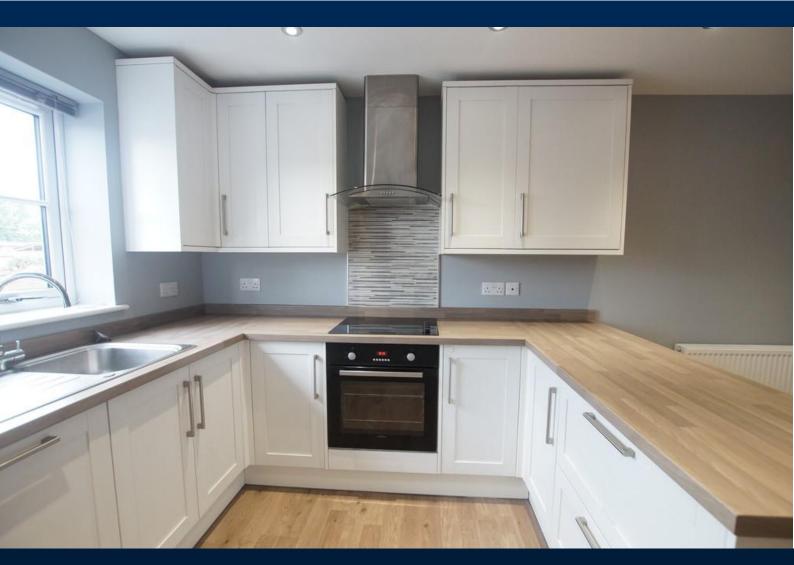

#### **ACCOMMODATION**

The property provides spacious and well-presented living accommodation briefly comprising of Entrance Hall, fully fitted Dining Kitchen, WC and Living Room with patio doors to the rear garden. The First Floor Landing leads to Master Bedroom with En-suite Shower Room off, Bedroom 2, Bedroom 3 and Family Bathroom/WC combined. All Bedrooms are double Bedrooms and Viewing is highly recommended to appreciate the standard and size of the accommodation on offer.