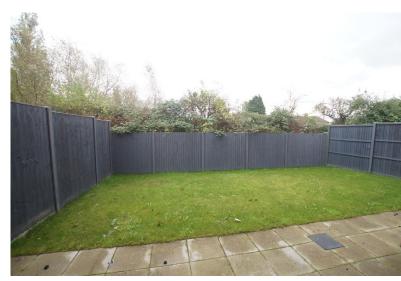

### **OUTSIDE**

The property has a driveway leading to an attached single garage which has a utility area to its rear. The property also provides an endosed rear garden which is principally laid to lawn with a paved seating area.