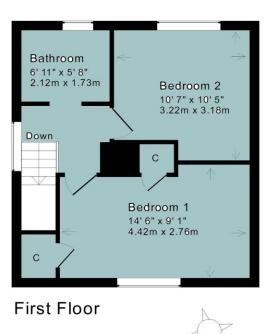

The downstairs of the property offers a lounge/dining room with patio doors to the garden, a modern kitchen (four years old) and separate reception room. Perfect for study area or play room.

Upstairs has two double bedrooms with built-in wardrobes and bathroom with shower over the bath.

### Ground Floor

Approx. Gross Internal Floor Area: 805 Sq. Ft. / 75 Sq. M Excludes Porch

For indicative purposes only. Copyright Jemesis Ltd 2020 0543