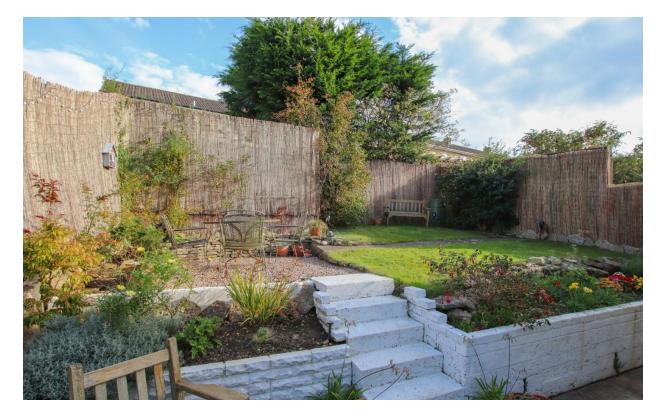

The rear garden is a great sunny space with patio, lawned area and side access to the front of the property, where you will also find an enclosed garden.

The house is bright and airy throughout and in good condition with a 5 year old boiler which has been regularly serviced.