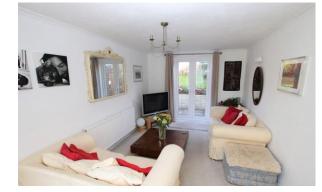

The downstairs of the property offers a lounge/dining room with patio doors to the garden, a modern kitchen (four years old) and separate reception room. Perfect for study area or play room.

Upstairs has two double bedrooms with built-in wardrobes and bathroom with shower over the bath.