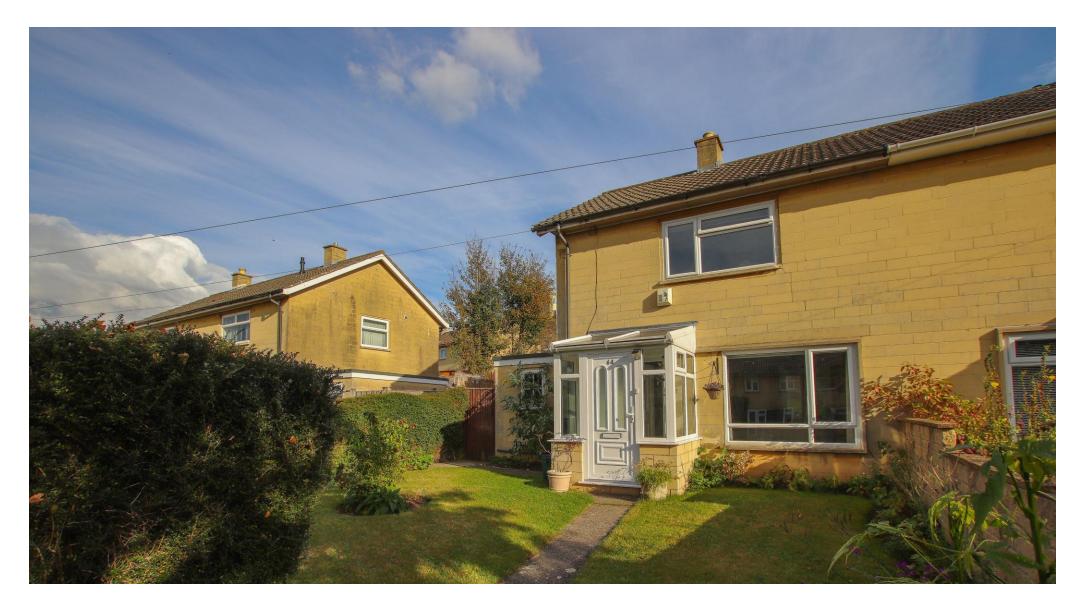

### **Full Description:**

As you approach the property you will see the house is elevated from the main road giving more privacy.

You enter through an enclosed front garden into an additional porch which is perfect for keeping coats and shoes separate.

The rear garden is a great sunny space with patio, lawned area and side access to the front of the property, where you will also find an enclosed garden.

The house is bright and airy throughout and in good condition with a 5 year old boiler which has been regularly serviced.