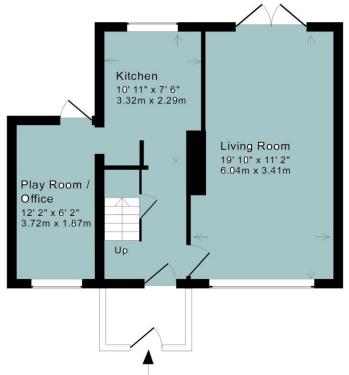

### Ground Floor

Approx. Gross Internal Floor Area: 805 Sq. Ft. / 75 Sq. M Excludes Porch

For indicative purposes only. Copyright Jemesis Ltd 2020 0543