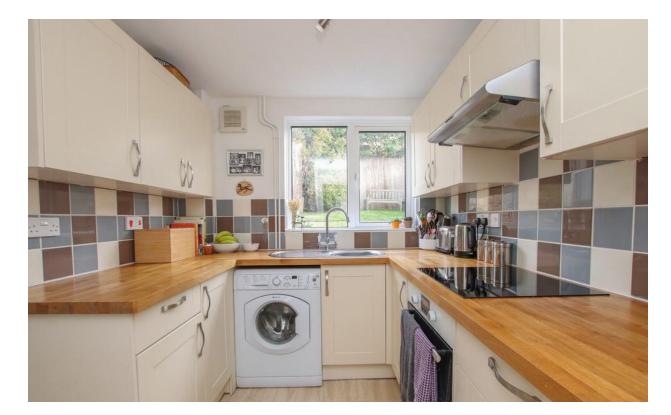

The downstairs of the property offers a lounge/dining room with patio doors to the garden, a modern kitchen (four years old) and separate reception room. Perfect for study area or play room.

Upstairs has two double bedrooms with built-in wardrobes and bathroom with shower over the bath.