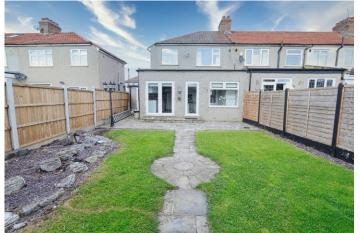

Internally the property has been decorated to a good standard. With parking to the front, living room and separate kitchen/diner to rear recently modernised. To the first floor the property offers three bedrooms and a family bathroom. There is potential for further extensions to both the side and loft.