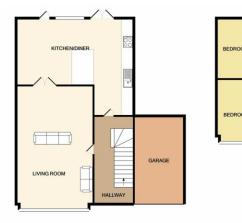

Living Room - 22'05" to bay window x 11'06" narrowing to 10'00"

Kitchen - 18'09" (longest point) x 17'03" (widest point)

Dining Room - 11'08" x 9'02"

Bedroom One - 9'07" up to bay window x 11'08"

Bedroom Two - 10'09" x 9'3"

Bedroom Three - 7'09" x 6'06"

First floor three piece bathroom

Disclaimer: Information provided about this property does not constitute or form part of an offer or contract, nor may be it be regarded as representations. All interested parties must verify accuracy and your solicitor must verify tenure/lease information, fixtures & fittings and, where the property has been extended/converted, planning/building regulation consents. All dimensions are approximate and quoted for guidance only as are floor plans which are not to scale and their accuracy cannot be confirmed. Reference to appliances and/or services does not imply that they are necessarily in working order or fit for the purpose.