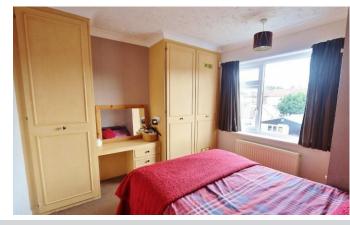

Living Room - 22'05" to bay window x 11'06" narrowing to 10'00"

Kitchen - 18'09" (longest point) x 17'03" (widest point)

Dining Room - 11'08" x 9'02"

Bedroom One - 9'07" up to bay window x 11'08"

Bedroom Two - 10'09" x 9'3"