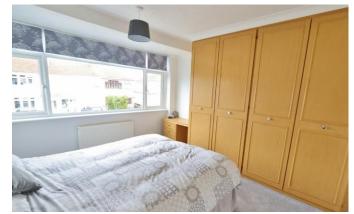

Living Room - 22'05" to bay window x 11'06" narrowing to 10'00"

Kitchen - 18'09" (longest point) x 17'03" (widest point)

Dining Room - 11'08" x 9'02"

Bedroom One - 9'07" up to bay window x 11'08"

Bedroom Two - 10'09" x 9'3"