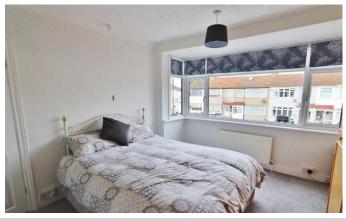

Living Room - 22'05" to bay window x 11'06" narrowing to 10'00"

Kitchen - 18'09" (longest point) x 17'03" (widest point)

Dining Room - 11'08" x 9'02"

Bedroom One - 9'07" up to bay window x 11'08"

Bedroom Two - 10'09" x 9'3"