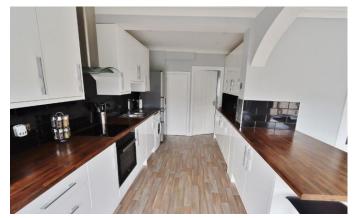

Living Room - 22'05" to bay window x 11'06" narrowing to 10'00"

Kitchen - 18'09" (longest point) x 17'03" (widest point)

Dining Room - 11'08" x 9'02"

Bedroom One - 9'07" up to bay window x 11'08"

Bedroom Two - 10'09" x 9'3"