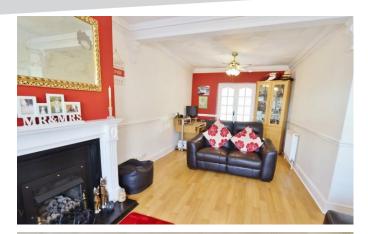

Internally the property has been decorated to a good standard. With parking to the front, living room and separate kitchen/diner to rear recently modernised. To the first floor the property offers three bedrooms and a family bathroom. There is potential for further extensions to both the side and loft.