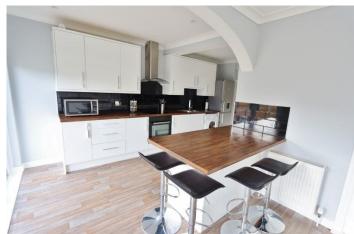

Living Room - 22'05" to bay window x 11'06" narrowing to 10'00"

Kitchen - 18'09" (longest point) x 17'03" (widest point)

Dining Room - 11'08" x 9'02"

Bedroom One - 9'07" up to bay window x 11'08"

Bedroom Two - 10'09" x 9'3"