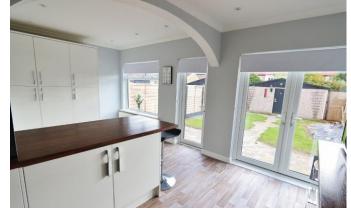

Living Room - 22'05" to bay window x 11'06" narrowing to 10'00"

Kitchen - 18'09" (longest point) x 17'03" (widest point)

Dining Room - 11'08" x 9'02"

Bedroom One - 9'07" up to bay window x 11'08"

Bedroom Two - 10'09" x 9'3"