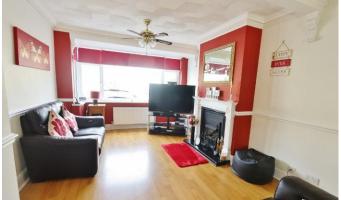

Living Room - 22'05" to bay window x 11'06" narrowing to 10'00"

Kitchen - 18'09" (longest point) x 17'03" (widest point)

Dining Room - 11'08" x 9'02"

Bedroom One - 9'07" up to bay window x 11'08"

Bedroom Two - 10'09" x 9'3"