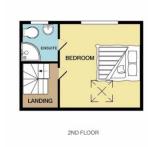

Lounge - 23'03" x 12'11" narrowing to 8'05"

Kitchen - 9'11" x 8'09"

Bedroom One - 15'00" x 9.06 - Velux window to front, window to rear aspect

En Suite Shower Room

- to fitted wardrobes Bedroom Two - 12'11" x 10'04"

window to rear Bedroom Three - 10'05" x 9'10"

Bedroom Four - 7'04" x 6'11"

Garage/Playroom/office

Driveway Disclaimer: Information provided about this property does not constitute or form part of an offer or contract, nor may be it be regarded as representations. All interested parties must verify accuracy and your solicitor must verify tenure/lease information, fixtures & fittings and, where the property has been extended/converted, planning/building regulation consents. All dimensions are approximate and quoted for guidance only as are floor plans which are not to scale and their accuracy cannot be confirmed. Reference to appliances and/or services does not imply that they are necessarily in working order or fit for the purpose.

## KEYSTONES PROPERTY

1ST FLOOR