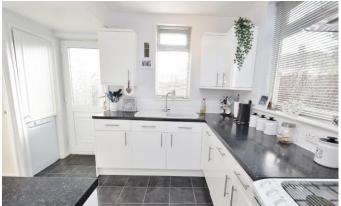

Lounge - 23'03" x 12'11" narrowing to 8'05"

Kitchen - 9'11" x 8'09"

Bedroom One - 15'00" x 9.06 - Velux window to front, window to rear aspect

En Suite Shower Room

- to fitted wardrobes Bedroom Two - 12'11" x 10'04"