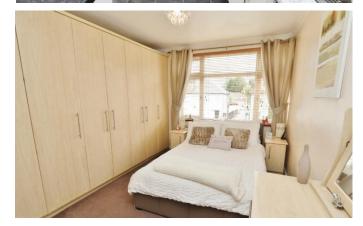

Lounge - 23'03" x 12'11" narrowing to 8'05"

Kitchen - 9'11" x 8'09"

Bedroom One - 15'00" x 9.06 - Velux window to front, window to rear aspect

En Suite Shower Room

- to fitted wardrobes Bedroom Two - 12'11" x 10'04"