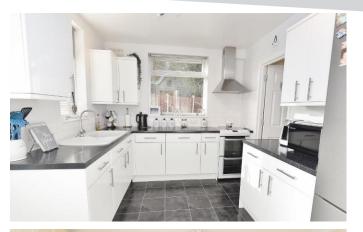

Lounge - 23'03" x 12'11" narrowing to 8'05"

Kitchen - 9'11" x 8'09"

Bedroom One - 15'00" x 9.06 - Velux window to front, window to rear aspect

En Suite Shower Room

- to fitted wardrobes Bedroom Two - 12'11" x 10'04"