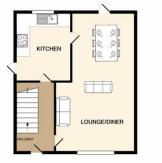

Lounge - 23'03" x 12'11" narrowing to 8'05"

Kitchen - 9'11" x 8'09"

Bedroom One - 15'00" x 9.06 - Velux window to front, window to rear aspect

En Suite Shower Room

- to fitted wardrobes Bedroom Two - 12'11" x 10'04"

window to rear Bedroom Three - 10'05" x 9'10"

Bedroom Four - 7'04" x 6'11"

Garage/Playroom/office

Driveway Disclaimer: Information provided about this property does not constitute or form part of an offer or contract, nor may be it be regarded as representations. All interested parties must verify accuracy and your solicitor must verify tenure/lease information, fixtures & fittings and, where the property has been extended/converted, planning/building regulation consents. All dimensions are approximate and quoted for guidance only as are floor plans which are not to scale and their accuracy cannot be confirmed. Reference to appliances and/or services does not imply that they are necessarily in working order or fit for the purpose.