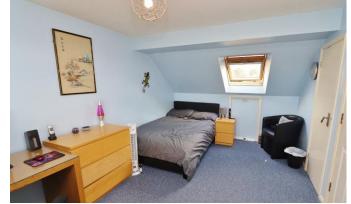

Lounge - 23'03" x 12'11" narrowing to 8'05"

Kitchen - 9'11" x 8'09"

Bedroom One - 15'00" x 9.06 - Velux window to front, window to rear aspect

En Suite Shower Room

- to fitted wardrobes Bedroom Two - 12'11" x 10'04"