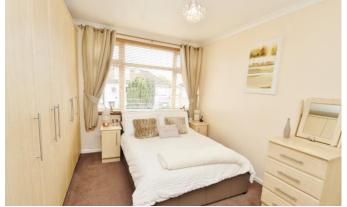

Lounge - 23'03" x 12'11" narrowing to 8'05"

Kitchen - 9'11" x 8'09"

Bedroom One - 15'00" x 9.06 - Velux window to front, window to rear aspect

En Suite Shower Room

- to fitted wardrobes Bedroom Two - 12'11" x 10'04"