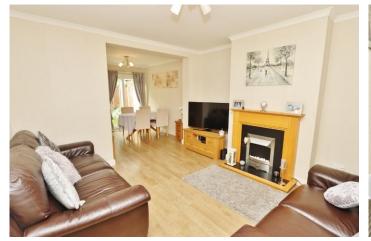

Lounge - 23'03" x 12'11" narrowing to 8'05"

Kitchen - 9'11" x 8'09"

Bedroom One - 15'00" x 9.06 - Velux window to front, window to rear aspect

En Suite Shower Room

- to fitted wardrobes Bedroom Two - 12'11" x 10'04"