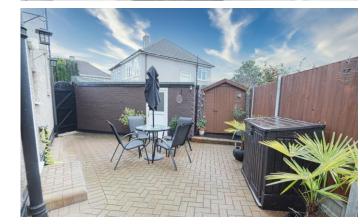

There is also parking available to the front of the property as well as a good size rear garden. The Garage that comes with the property has been converted and currently used as a games room/home office.