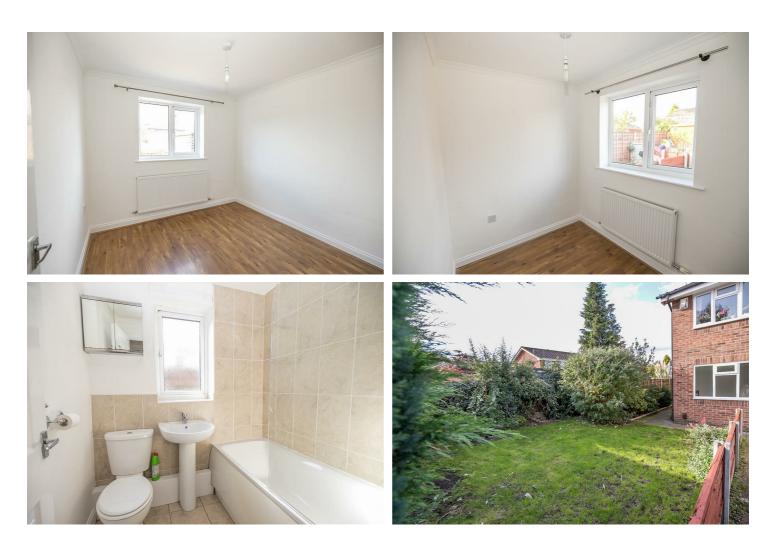

#### DESCRIPTION

AN UNMISSABLE OPPORTUNITY TO PURCHASE THIS BEAUTIFULLY PRESENTED TWO BEDROOM GROUND FLOOR MAISONETTE COMPLETE WITH OFF ROAD PARKING, GARDENS TO BOTH THE FRONT AND REAR PLUS THE RARE BENEFIT OF NO SERVICE CHARGE BEING PAYABLE! A rare opportunity to acquire this beautifully presented property which has many advantages over a more typical apartments such as zero service charge payable, private entrance door (no shared hallways), private front & rear gardens, designated parking and gas central heating. This particular property has recently benefited from full redecoration throughout making this an ideal purchase for those who are looking for a home or investment that can be immediately enjoyed without the hassle and cost of updating. Forming part of Aspenwood Drive a quiet Cul-De-Sac which puts the property within easy reach of Sale & Altrincham in addition to major bus routes. For those with young families the property is within the catchment area for Firs Road Primary School which has recently been described as 'outstanding' by Ofsted. Warmed by gas central heating and double glazing throughout. In brief the accommodation comprises: Entrance hallway, external storage cupboard, lounge/dining room, kitchen, bedroom one, bedroom two and a modern bathroom. Externally to the front there is a private garden which is mainly laid to lawn. To the rear there is a further paved garden. There is also a designated parking space situated towards the front of the property.

#### DIMENSIONS

Ground Floor External Storage Cupboard

Entrance Hall

Living/Dining Room 17'9" x 16'9" (5.42 x 5.12)

**Kitchen** 8'7" x 6'6" (2.64 x 2.00)

Bedroom One 12'8" x 9'1" (3.88 x 2.78) Bedroom Two 9'3" x 8'7" (2.84 x 2.64) Bathroom 6'7" x 5'7" (2.02 x 1.72) Externally Front Garden

Rear Garden

Parking Space

**FLOOR PLANS** 