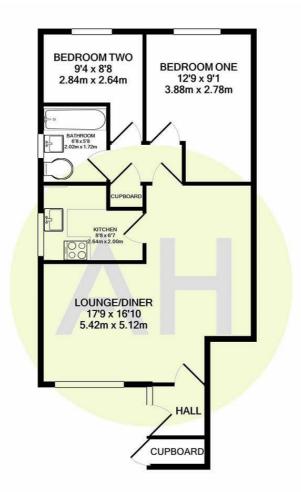

#### DIMENSIONS

Ground Floor External Storage Cupboard

Entrance Hall

Living/Dining Room 17'9" x 16'9" (5.42 x 5.12)

**Kitchen** 8'7" x 6'6" (2.64 x 2.00)

Bedroom One 12'8" x 9'1" (3.88 x 2.78) Bedroom Two 9'3" x 8'7" (2.84 x 2.64) Bathroom 6'7" x 5'7" (2.02 x 1.72) Externally Front Garden

Rear Garden

Parking Space

**FLOOR PLANS** 

#### TOTAL APPROX. FLOOR AREA 544 SQ.FT. (50.5 SQ.M.)

Whilst every attempt has been made to ensure the accuracy of the floor plan contained here, measurements of doors, windows, rooms and any other items are approximate and no responsibility is taken for any error, omission, or mis-statement. This plan is for illustrative purposes only and should be used as such by any prospective purchaser. The services, systems and appliances shown have not been tested and no guarantee as to their operability or efficiency can be given Made with Metropix ©2020