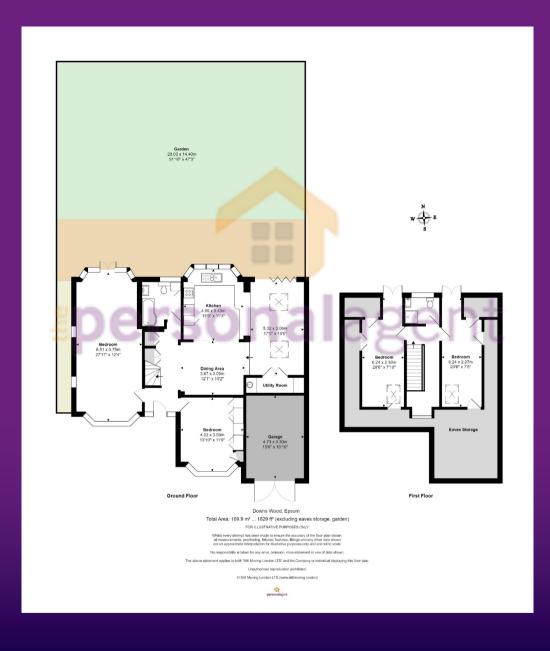

## Freehold

Detached chalet style home
Three/four double bedrooms
Open plan kitchen/dining/family area
Flexible & spacious accommodation
Bathroom & shower room
Utility room & garage
91ft x 47ft rear garden
Total plot measures 0.18 of acre
Easy access to Station & Epsom Downs
Providing 1829 Sq Ft of space

The internal layout reveals well balanced space that can suit a multitude of buyers, so whether you are looking for more space than you already have, considering an extension project to create your dream home or perhaps wanting to downsize but not downgrade or compromise, this generous home that offers 1829 Sq Ft of space can deliver on every level.

The property enjoys three well balanced bedrooms, 27ft living room that is currently being used as a bedroom, kitchen/dining room that is open plan to a family room, utility room and a modern bathroom on the ground floor and separate shower room upstairs. The frontage provides ample parking, a garage and access to a 91ft x 47ft rear garden.