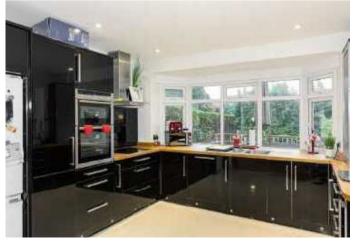

The property enjoys three well balanced bedrooms, 27ft living room that is currently being used as a bedroom, kitchen/dining room that is open plan to a family room, utility room and a modern bathroom on the ground floor and separate shower room upstairs. The frontage provides ample parking, a garage and access to a 91ft x 47ft rear garden.