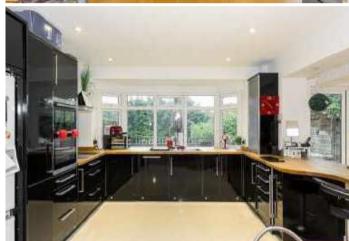

The property enjoys three well balanced bedrooms, 27ft living room that is currently being used as a bedroom, kitchen/dining room that is open plan to a family room, utility room and a modern bathroom on the ground floor and separate shower room upstairs. The frontage provides ample parking, a garage and access to a 91ft x 47ft rear garden.