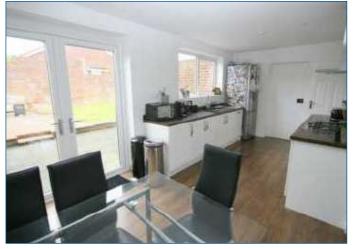

#### **ADDITIONAL LOUNGE PHOTO**

KITCHEN AND DINING ROOM 20'0" x 11'11" (6.10m x 3.63m)

Also accessed from the hall, a superb family area that is well appointed to include

ADDITIONAL KITCHEN PHOTO