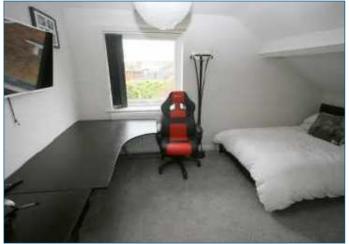

# BEDROOM TWO 14'6" x 8'10" (4.42m x 2.69m)

Radiator, double glazed window with vertical blinds, access to extensive eaves storage space with boarding and lighting.