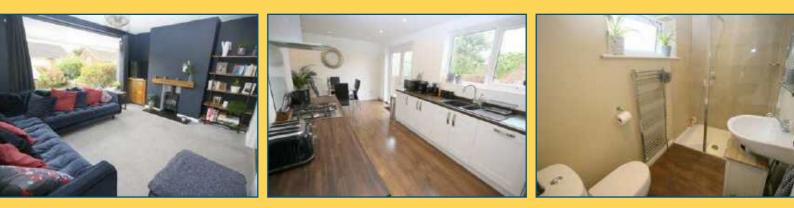

# LOUNGE 14'10" x 11'10" (4.52m x 3.61m)

An excellent living and entertaining area situated to the front of the property enjoying excellent natural light from a double glazed picture window with fitted vertical blinds and also including radiator, wall light points, wall TV point, double doors leading to:-

#### **ADDITIONAL LOUNGE PHOTO**

KITCHEN AND DINING ROOM 20'0" x 11'11" (6.10m x 3.63m)

Also accessed from the hall, a superb family area that is well appointed to include

ADDITIONAL KITCHEN PHOTO

### **SHOWER ROOM / WC**

Well appointed to include chrome heated towel rail, walk-in shower, pedestal wash basin, low level WC, built in ceiling lighting, double glazed window and extractor fan.