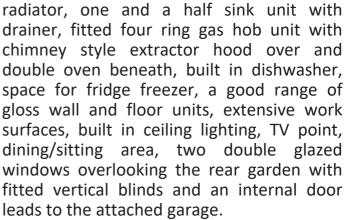

#### **ADDITIONAL LOUNGE PHOTO**

KITCHEN AND DINING ROOM 20'0" x 11'11" (6.10m x 3.63m)

Also accessed from the hall, a superb family area that is well appointed to include

ADDITIONAL KITCHEN PHOTO