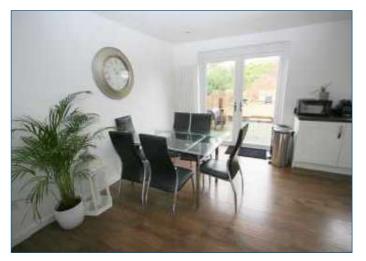

#### **ADDITIONAL LOUNGE PHOTO**

KITCHEN AND DINING ROOM 20'0" x 11'11" (6.10m x 3.63m)

Also accessed from the hall, a superb family area that is well appointed to include

ADDITIONAL KITCHEN PHOTO