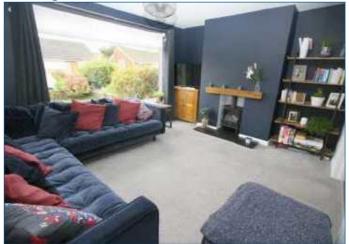

# LOUNGE 14'10" x 11'10" (4.52m x 3.61m)

An excellent living and entertaining area situated to the front of the property enjoying excellent natural light from a double glazed picture window with fitted vertical blinds and also including radiator, wall light points, wall TV point, double doors leading to:-

#### **ADDITIONAL LOUNGE PHOTO**

KITCHEN AND DINING ROOM 20'0" x 11'11" (6.10m x 3.63m)

Also accessed from the hall, a superb family area that is well appointed to include

ADDITIONAL KITCHEN PHOTO