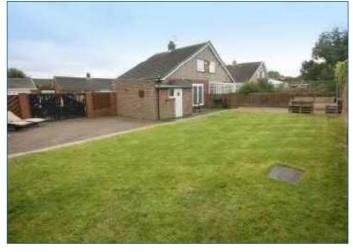

#### **EXTERNAL**

To the front of the property there is a lawned garden together with a large and extensive block paved driveway area (parking for four to five cars) that leads to the attached garage. Double gates to the side of the garage provide access to the large rear garden (54' x 44' approx) that includes a large block paved patio/additional parking area if required, sun patio, lawn, power points, courtesy lighting and a fenced surround.