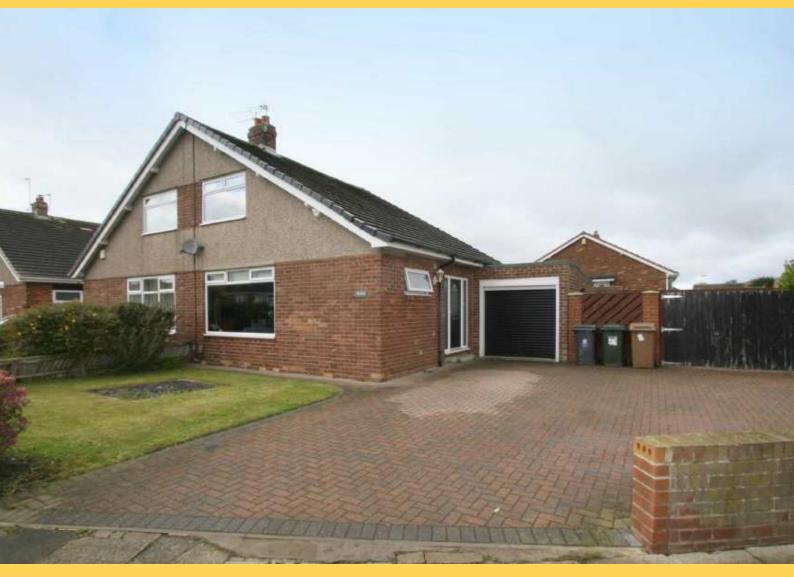

## 7 St Anselm Crescent, North Shields, NE29 8BL Offers In The Region Of £185,000

FABULOUS TWO BEDROOM SEMI-DETACHED HOUSE ON LARGE CORNER SITE - SUPERBLY REFURBISHED BY PRESENT OWNER - SCOPE FOR EXTENDING IF REQUIRED - CONVENIENT LOCATION - EARLY VIEWING ESSENTIAL A superb semi-detached house that occupies a large corner site giving plenty of options for extending the current accommodation. Located within a popular residential area with convenience of access to local shops, schools and transport links, this delightful home will suit a variety of buyers. The property comprises; an entrance hall, spacious living room, excellent dining kitchen, two double bedrooms and shower/WC plus an attached garage and extensive parking together with large gardens to front and to the rear. Representing an excellent choice and arguably the finest of its type currently available. To arrange a viewing call COOKE & CO. Energy rating C.

#### **EXTERNAL**

To the front of the property there is a lawned garden together with a large and extensive block paved driveway area (parking for four to five cars) that leads to the attached garage. Double gates to the side of the garage provide access to the large rear garden (54' x 44' approx) that includes a large block paved patio/additional parking area if required, sun patio, lawn, power points, courtesy lighting and a fenced surround.