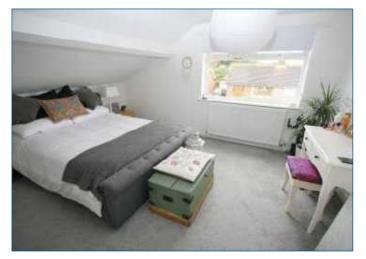

# BEDROOM ONE 14'4" x 11'10" (4.37m x 3.61m)

Radiator, double glazed window with vertical blinds, wood laminate style flooring and access to extensive eaves storage space with boarding and lighting.