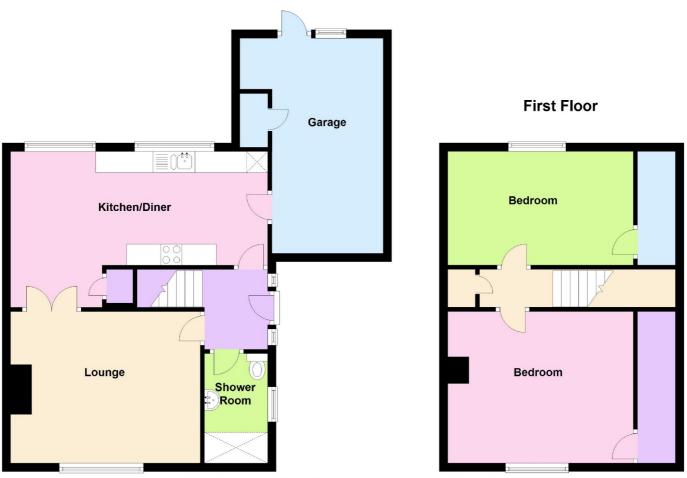

### **GROUND FLOOR**

#### **ENTRANCE HALL**

An appealing welcome to the property through double glazed door with double glazed surround and including radiator together with staircase to the first floor.

# LOUNGE 14'10" x 11'10" (4.52m x 3.61m)

An excellent living and entertaining area situated to the front of the property enjoying excellent natural light from a double glazed picture window with fitted vertical blinds and also including radiator, wall light points, wall TV point, double doors leading to:-

#### **ADDITIONAL LOUNGE PHOTO**

KITCHEN AND DINING ROOM 20'0" x 11'11" (6.10m x 3.63m)

Also accessed from the hall, a superb family area that is well appointed to include

ADDITIONAL KITCHEN PHOTO

### **SHOWER ROOM / WC**

Well appointed to include chrome heated towel rail, walk-in shower, pedestal wash basin, low level WC, built in ceiling lighting, double glazed window and extractor fan.

### **FIRST FLOOR**

### LANDING

Loft access and good sized built in storage cupboard.

# BEDROOM ONE 14'4" x 11'10" (4.37m x 3.61m)

Radiator, double glazed window with vertical blinds, wood laminate style flooring and access to extensive eaves storage space with boarding and lighting.

# BEDROOM TWO 14'6" x 8'10" (4.42m x 2.69m)

Radiator, double glazed window with vertical blinds, access to extensive eaves storage space with boarding and lighting.

Ground Floor

Note : Plans are for Illustration purposes only and are not to scale. Plan produced using PlanUp.

55 Park View, Whitley Bay, Tyne & Wear, NE26 2TP T: 0191 251 0011 F: 0191 252 4004 sales@cooke-and.co.uk www.cooke-and.co.uk