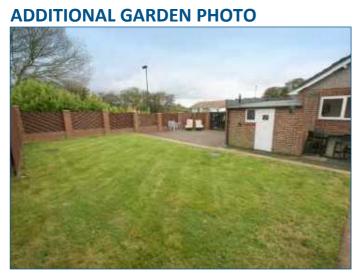

### **ADDITIONAL GARDEN PHOTO**

#### **EXTERNAL**

To the front of the property there is a lawned garden together with a large and extensive block paved driveway area (parking for four to five cars) that leads to the attached garage. Double gates to the side of the garage provide access to the large rear garden (54' x 44' approx) that includes a large block paved patio/additional parking area if required, sun patio, lawn, power points, courtesy lighting and a fenced surround.