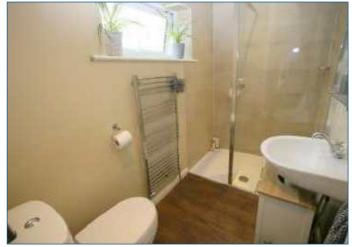

### **SHOWER ROOM / WC**

Well appointed to include chrome heated towel rail, walk-in shower, pedestal wash basin, low level WC, built in ceiling lighting, double glazed window and extractor fan.