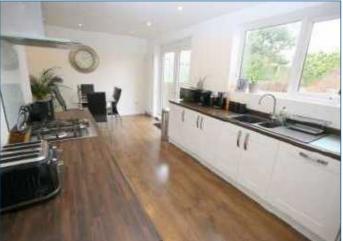

#### **ADDITIONAL LOUNGE PHOTO**

KITCHEN AND DINING ROOM 20'0" x 11'11" (6.10m x 3.63m)

Also accessed from the hall, a superb family area that is well appointed to include

ADDITIONAL KITCHEN PHOTO