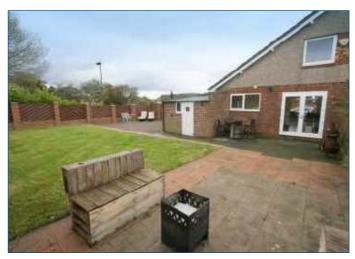

#### **EXTERNAL**

To the front of the property there is a lawned garden together with a large and extensive block paved driveway area (parking for four to five cars) that leads to the attached garage. Double gates to the side of the garage provide access to the large rear garden (54' x 44' approx) that includes a large block paved patio/additional parking area if required, sun patio, lawn, power points, courtesy lighting and a fenced surround.

### **ADDITIONAL GARDEN PHOTO**