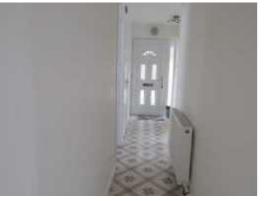

#### **Entrance Hallway**

Entered via double glazed front door to a spacious airy hallway. Attractive ceramic tile flooring. Radiator. Doors to bedrooms, bathroom and lounge. Spacious storage cupboard. Meter cupboards.