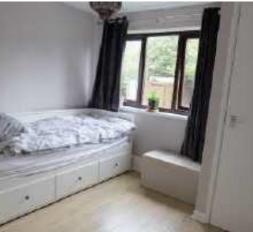

## Bedroom Two 9'9 x 9'2 (2.97m x 2.79m)

Double glazed window to the rear. Radiator. Laminate flooring. Airing cupboard housing gas combination central heating boiler.