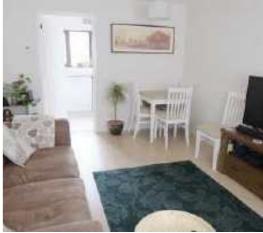

## Lounge/Diner 16'2 x 10'8 (4.93m x 3.25m)

Double glazed window to the front. Radiator. Laminate flooring. Space for table and chairs. Door to: