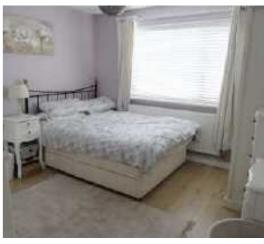

## Bedroom One 10'8 x 10'6 (3.25m x 3.20m)

Main double bedroom with double glazed window to the front. Radiator. Laminate flooring.