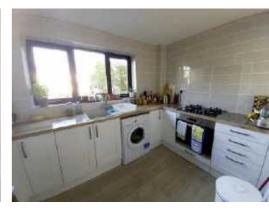

## Kitchen 10'7 x 8'5 (3.23m x 2.57m)

Fitted kitchen to comprise a range of base and wall units with rolled edge laminated work surfaces incorporating sink and drainer with mixer taps over. Integral fridge/freezer and four burner gas hob with electric oven. Recess and plumbing for an appliance. Ceramic tile to splash back areas. Laminate flooring. Double glazed window to the rear overlooking the garden.