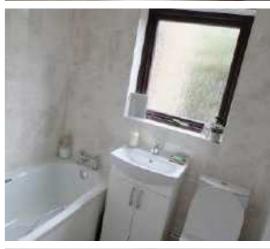

#### **Bathroom**

Modern bathroom suite to comprise closed cistern c.w, wash hand basin with vanity unit under and panelled bath with shower over. Ceramic tile to all walls and floor. Heated chrome towel rail. Double glazed opaque window to the rear.