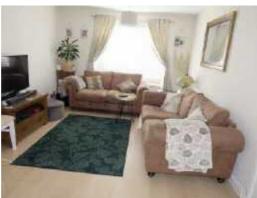

## Lounge/Diner 16'2 x 10'8 (4.93m x 3.25m)

Double glazed window to the front. Radiator. Laminate flooring. Space for table and chairs. Door to: