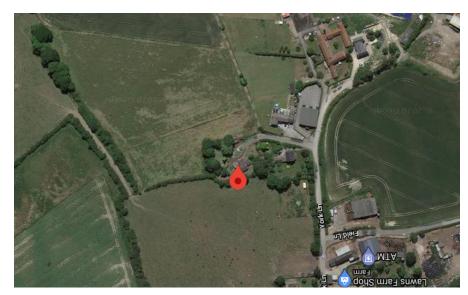

## York Lane,

Morthen, S66 9JH

A unique property in the much sought after village of Morthen with easy access to the M1 & M18 motorways, Rotherham & Sheffield, has recently become available to purchase for the first time since it was built in 1960. Surrounded with scenic views, the property has a circular in/out drive, well established & maintained gardens, mature shrubs & trees & it's own charming wishing well. It is approached via its own private lane from the village & stands in its own grounds of approx. ¾ acre. It has 6 acres of attached grazing land suitable for a whole range of outdoor & equestrian activities.