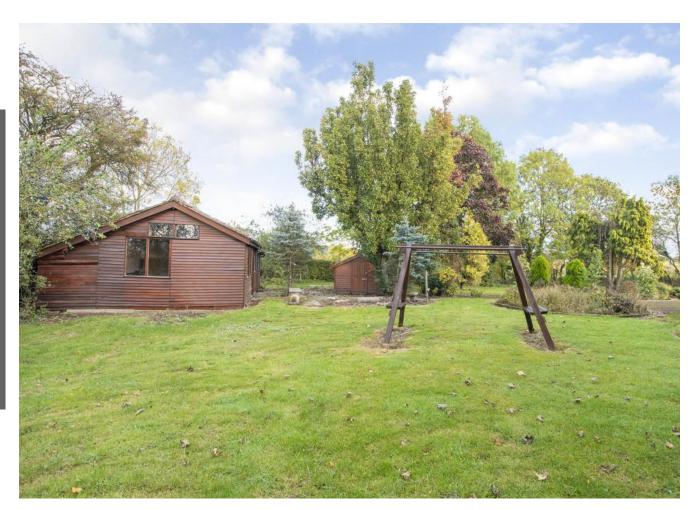

## York Lane,

Morthen, S66 9JH

A unique property in the much sought after village of Morthen with easy access to the M1 & M18 motorways, Rotherham & Sheffield, has recently become available to purchase for the first time since it was built in 1960. Surrounded with scenic views, the property has a circular in/out drive, well established & maintained gardens, mature shrubs & trees & it's own charming wishing well. It is approached via its own private lane from the village & stands in its own grounds of approx. ¾ acre. It has 6 acres of attached grazing land suitable for a whole range of outdoor & equestrian activities.

The property also has a range of existing outbuildings suitable for conversion to an annexe, stables, playroom, home working office etc (STPP)

- A 4 bedroom detached dormer bungalow
- Set within approx. 3/4 acre & further 6 acres (approx.)
- Potential for a home office
- No upward chain
- Rural location
- Ideal opportunity for those with horses
- Phenomenal opportunity inside & out (STPP)
- Approx 5 miles to M18 motorway
- Approx 3 miles to Wickersley shops, bars & Restaurants