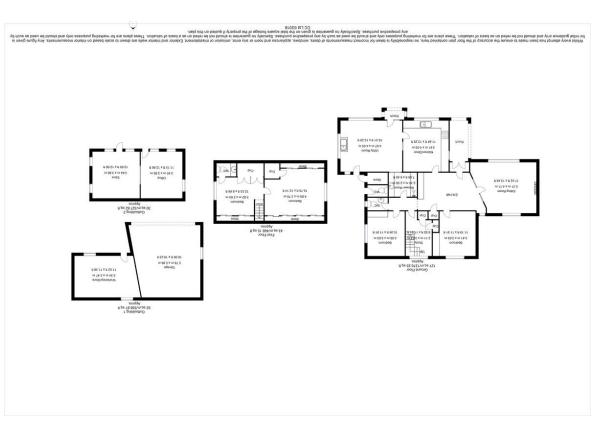

The property is absolutely ripe for development offering huge potential for a new owner to make it their own. It currently has full planning approval from Rotherham Borough Council for a substantial extension and these plans are available upon request

The property also has a range of existing outbuildings suitable for conversion to an annexe, stables, playroom, home working office etc (STPP)

- A 4 bedroom detached dormer bungalow
- Set within approx. 3/4 acre & further 6 acres (approx.)
- Potential for a home office
- No upward chain
- Rural location
- Ideal opportunity for those with horses
- Phenomenal opportunity inside & out (STPP)
- Approx 5 miles to M18 motorway
- Approx 3 miles to Wickersley shops, bars & Restaurants