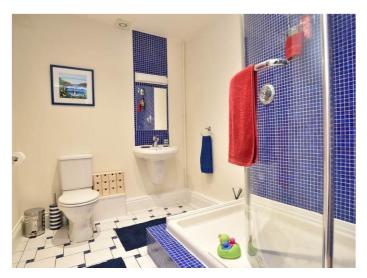

#### BATHROOM

White suite comprising low-level WC, washbasin and shower. Heated towel rail.