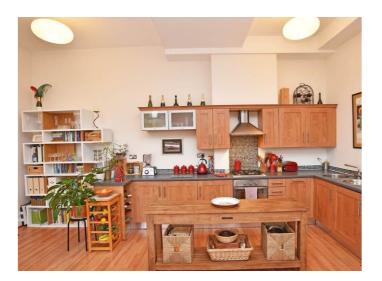

#### LIVING ROOM / KITCHEN

A large, impressive open-plan living space with spacious sitting and dining area with windows overlooking the river. Feature rustic brick wall. The kitchen comprises a range of fitted wall and base units, gas hob and electric oven, fridge, dishwasher and washer / dryer.