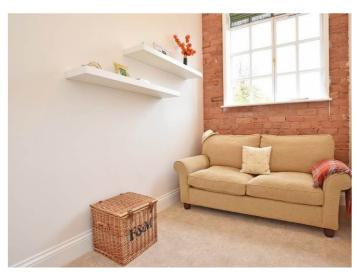

#### LIVING ROOM / KITCHEN

A large, impressive open-plan living space with spacious sitting and dining area with windows overlooking the river. Feature rustic brick wall. The kitchen comprises a range of fitted wall and base units, gas hob and electric oven, fridge, dishwasher and washer / dryer.