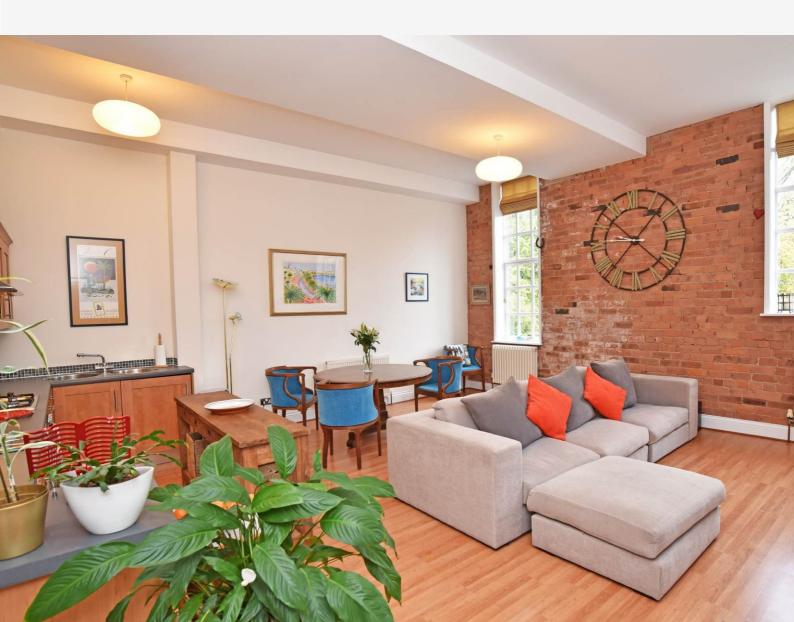

#### LIVING ROOM / KITCHEN

A large, impressive open-plan living space with spacious sitting and dining area with windows overlooking the river. Feature rustic brick wall. The kitchen comprises a range of fitted wall and base units, gas hob and electric oven, fridge, dishwasher and washer / dryer.