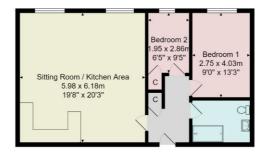

#### OUTSIDE

The residents of Williamson House have the use of a private decked sitting area overlooking the river. Allocated car parking space.

Tenure - Leasehold

Council Tax Band - C

Total Area: 68.0 m<sup>2</sup> ... 732 ft<sup>2</sup> All measurements are approximate and for display purposes only. No liability is accepted by either the agency or Box Property Solutions Ltd as to the exact measurements of the rooms. Box Property Solutions Ltd retains the copyright on this plan and allows agents to use it with agreed permission. Copyright 2017 Ac2