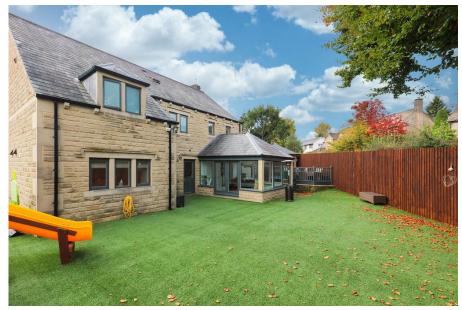

- Six Bedroom Detached House
- Accommodation Across Three Levels
- Generous Lounge With Adjoining Garden Room
- Full Integrated Breakfast Kitchen With Granite Worktops
- Separate Dining Room
- Well Proportioned Bedrooms Including Principal With Dressing Room & En Suite
- Detached Double Garage With Games Room
- Low Maintenance Garden With Decked Terrace & Hot Tub
- Secure Gated Driveway, Off Road Parking,
- Energy Rating C, Tenure: Freehold, Double Glazing, Gas Central Heating.

Situated in the heart of Dore, this outstanding family home provides beautifully appointed accommodation across three levels, offering total flexibility for today's modern family life.

Finished to an incredibly high standard throughout, the property combines generously proportioned living & dining space on the ground floor including a fabulous fully integrated breakfast kitchen. The bedrooms are all well proportioned and are complimented by luxury suites. To the rear is a private low maintenance garden which is further enhanced by a decked terrace & hot tub, together with a fully converted games room above the double garage.