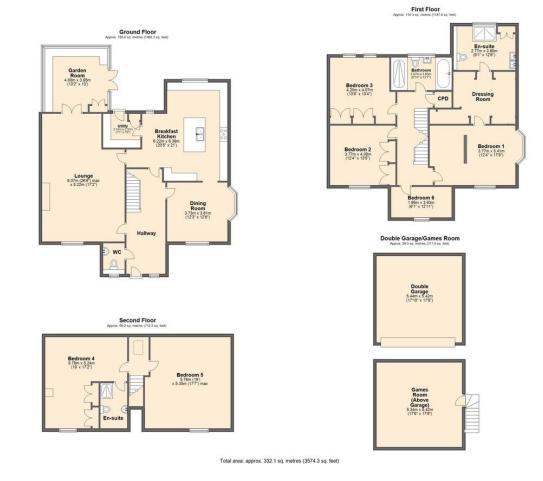

- Six Bedroom Detached House
- Accommodation Across Three Levels
- Generous Lounge With Adjoining Garden Room
- Full Integrated Breakfast Kitchen With Granite Worktops
- Separate Dining Room
- Well Proportioned Bedrooms Including Principal With Dressing Room & En Suite
- Detached Double Garage With Games Room
- Low Maintenance Garden With Decked Terrace & Hot Tub
- Secure Gated Driveway, Off Road Parking,
- Energy Rating C, Tenure: Freehold, Double Glazing, Gas Central Heating.

Situated in the heart of Dore, this outstanding family home provides beautifully appointed accommodation across three levels, offering total flexibility for today's modern family life.

Finished to an incredibly high standard throughout, the property combines generously proportioned living & dining space on the ground floor including a fabulous fully integrated breakfast kitchen. The bedrooms are all well proportioned and are complimented by luxury suites. To the rear is a private low maintenance garden which is further enhanced by a decked terrace & hot tub, together with a fully converted games room above the double garage.